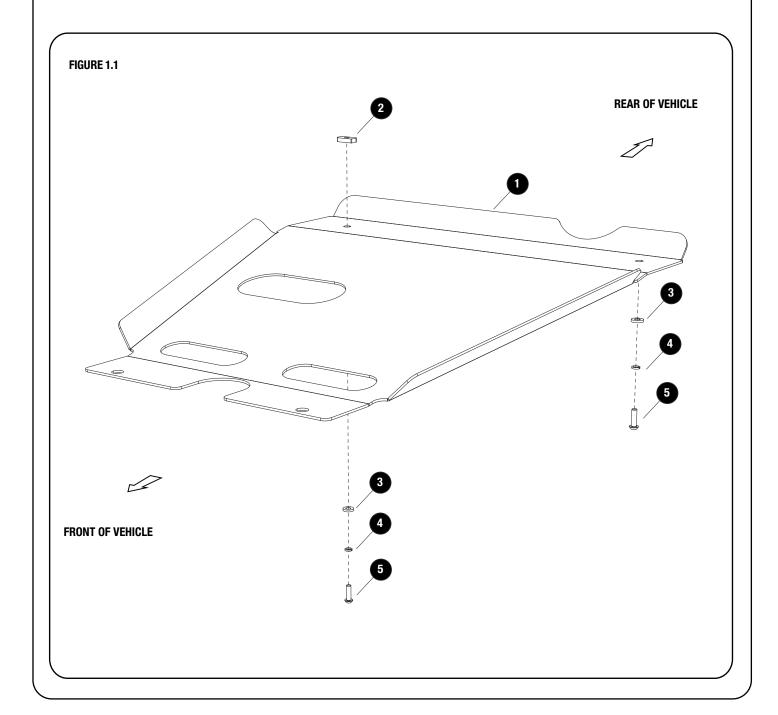

# 2 FIT AND SECURE

2.1

Loosen and remove the two bolts and washers shown.
Slide the belly guard between the gearbox guard and the chassis. Align the holes and refit the two bolts and washer that you removed. Fit the two bolts and washers on the rear cross member.
See diagram 1.1

**Tightening Torque 40Nm** 