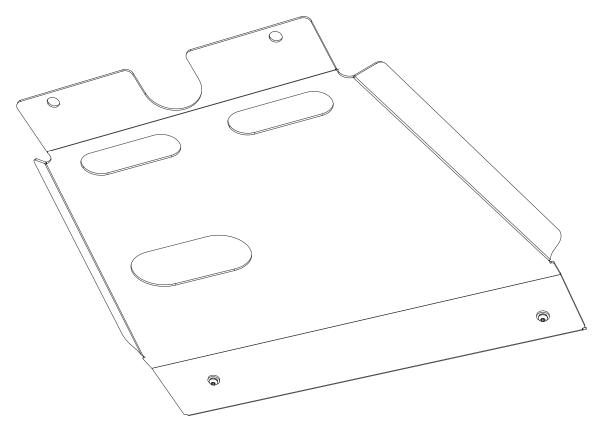

#### **GET ORGANIZED**

Here is what you are looking at for BGTH002

| IN THE BOX |     |                       |
|------------|-----|-----------------------|
| 1          | 1 X | Belly Guard           |
| 2          | 1 X | Channel Nut With Wire |
| 3          | 2 X | Flat Washer M8x19x3   |
| 4          | 2 X | Spring Washer M8      |
| 5          | 2 X | Button Head M8x25     |
|            |     |                       |