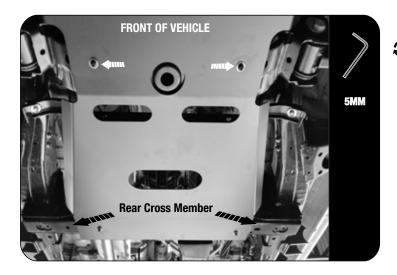

# 2 FIT AND SECURE

2.1

Loosen and remove the two bolts and washers shown.
Slide the belly guard between the gearbox guard and the chassis. Align the holes and refit the two bolts and washer that you removed. Fit the two bolts and washers on the rear cross member.
See diagram 1.1