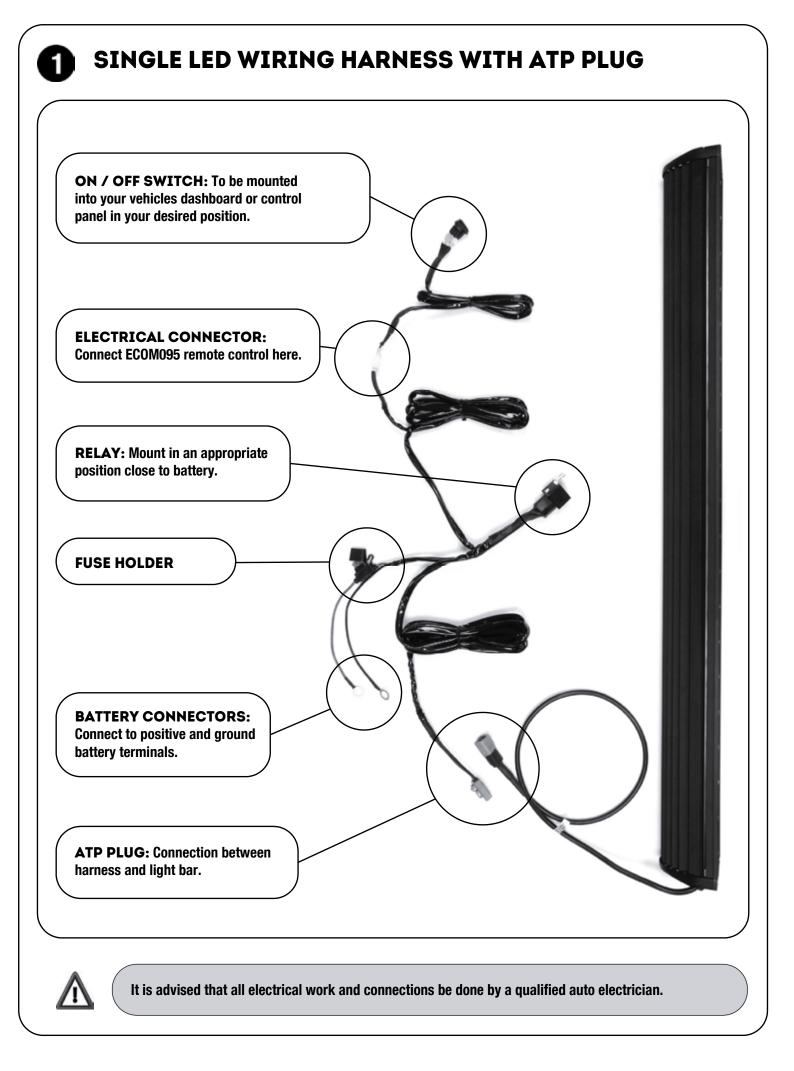

S BE PROPERLY AND SECURELY ASSEMBLED AND ATTACHED TO YOUR VEHICLE. IMPROPER ATTACHMENT COULD RESULT IN AN AUTOMOBILE ACCIDENT, AND COULD CAUSE SERIOUS BODILY INJURY OR DEATH TO YOU OR TO OTHERS. YOU ARE RESPONSIBLE FOR ASSEMBLING AND SECURING ALL FRONT RUNNER PRODUCTS TO YOUR VEHICLE, CHECKING THE ATTACHMENTS PRIOR TO USE, AND PERIODICALLY INSPECTING THE PRODUCTS FOR ADJUSTMENT, WEAR, AND DAMAGE. THEREFORE, YOU MUST READ AND UNDERSTAND ALL OF THE INSTRUCTIONS SUPPLIED WITH YOUR FRONT RUNNER PRODUCT PRIOR TO INSTALLATION OR USE. IF YOU DO NOT UNDERSTAND ALL OF THE INSTRUCTIONS AND CAUTIONS, OR IF YOU HAVE NO MECHANICAL EXPERIENCE AND ARE NOT THOROUGHLY FAMILIAR WITH THE INSTALLATION PROCEDURES, YOU SHOULD HAVE THE PRODUCT INSTALLED BY A PROFESSIONAL INSTALLER OR OTHER QUALIFIED PERSONNEL.