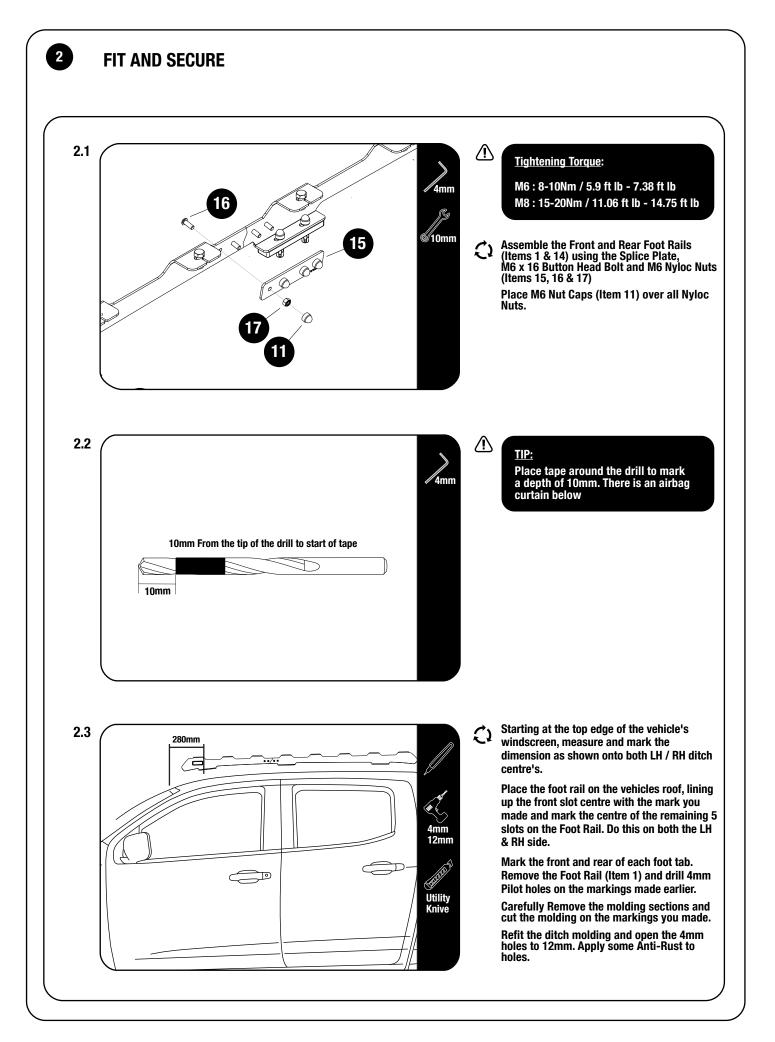

Before you begin, take a moment and open all your Front Runner rack kit boxes and gather the assembly instructions for the various components.

A complete kit will contain:

1. A Front Runner Mounting System specific to your vehicle

2. A Front Runner Rack Tray or Load Bar Slats

**FRONT RUNNER** 

This document will guide you through the assembly of the mounting system and assist you in fitting the roof rack tray or load bars to your specific vehicle.

Please refer to the next page for a list of all the components, quantities and tools required.