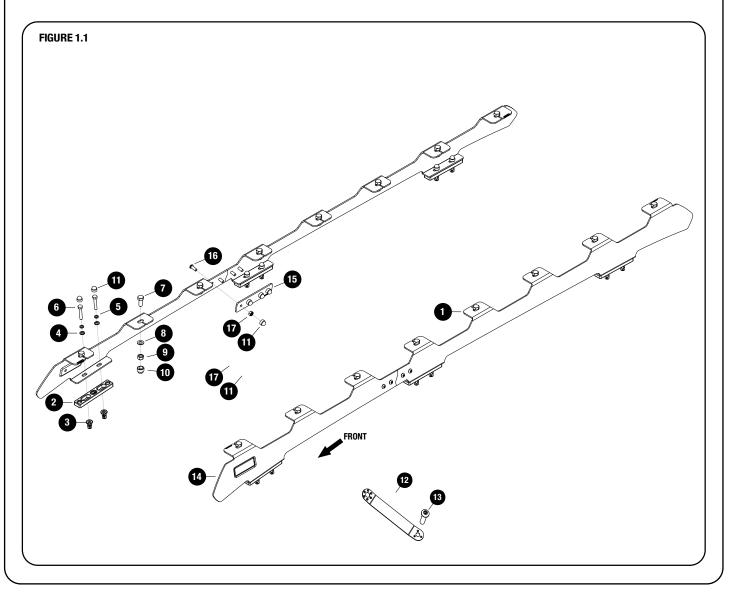

Before you begin, take a moment and open all your Front Runner rack kit boxes and gather the assembly instructions for the various components.

A complete kit will contain:

1. A Front Runner Mounting System specific to your vehicle

2. A Front Runner Rack Tray or Load Bar Slats

**FRONT RUNNER** 

This document will guide you through the assembly of the mounting system and assist you in fitting the roof rack tray or load bars to your specific vehicle.

Please refer to the next page for a list of all the components, quantities and tools required.