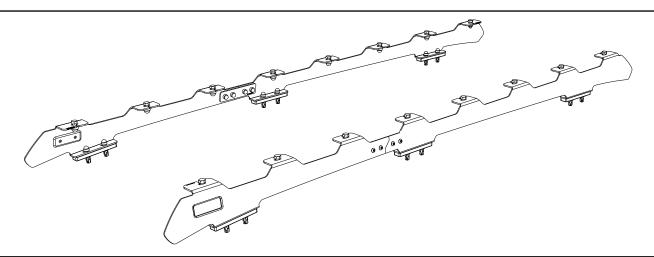

Before you begin, take a moment and open all your Front Runner rack kit boxes and gather the assembly instructions for the various components.

A complete kit will contain:

1. A Front Runner Mounting System specific to your vehicle

2. A Front Runner Rack Tray or Load Bar Slats

**FRONT RUNNER** 

This document will guide you through the assembly of the mounting system and assist you in fitting the roof rack tray or load bars to your specific vehicle.

Please refer to the next page for a list of all the components, quantities and tools required.