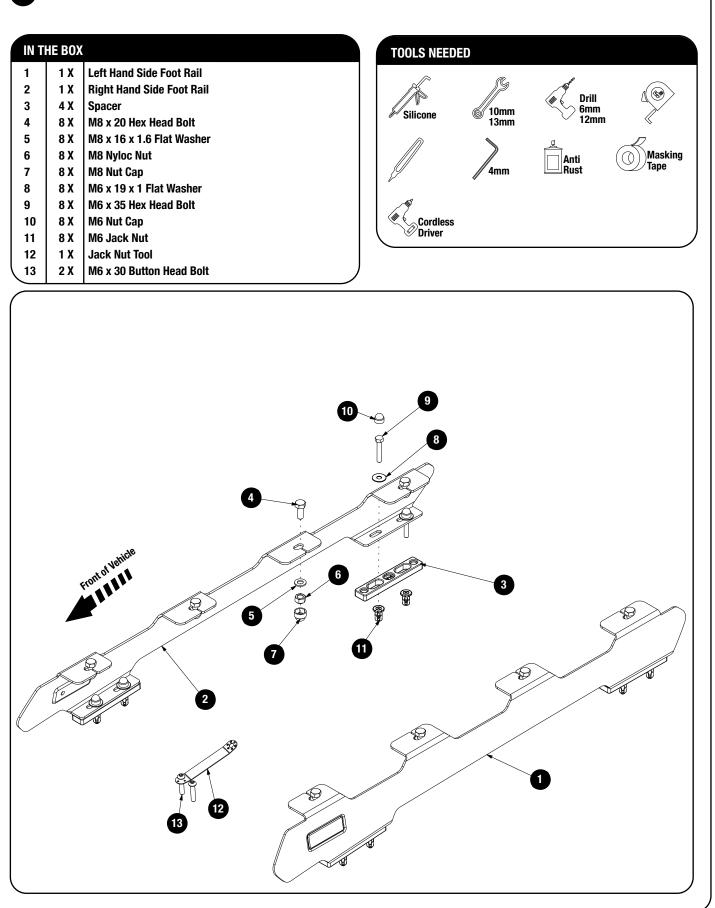

Before you begin, take a moment and open all your Front Runner rack kit boxes and gather the assembly instructions for the various components.

A complete kit will contain:

- 1. A Front Runner Mounting System specific to your vehicle
- 2. A Front Runner Rack Tray or Load Bar Slats

This document will guide you through the assembly of the mounting system and assist you in fitting the roof rack tray or load bars to your specific vehicle.

Please refer to the next page for a list of all the components, quantities and tools required.

#### CHECK ONLINE FOR LATEST FITMENT GUIDE

**GET ORGANIZED** 