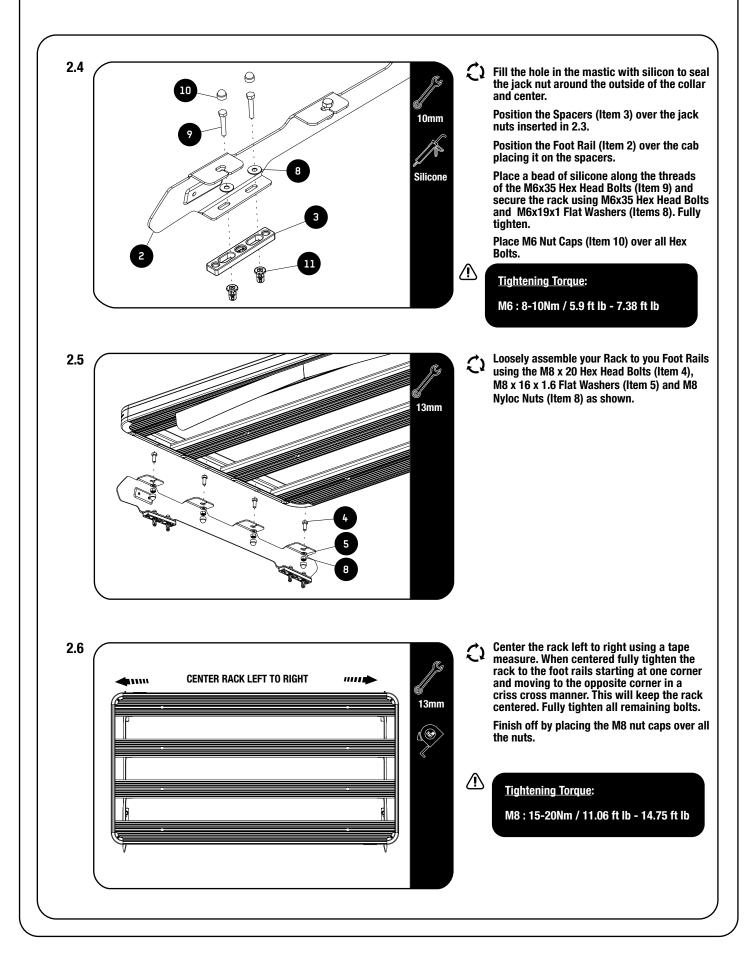

## FIT AND SECURE

2

| 4        | COMPLETION                                                          |                                        |  |
|----------|---------------------------------------------------------------------|----------------------------------------|--|
| 4.1      | Congratulations! You did it. Take a step back and admire your work! | $\boldsymbol{\boldsymbol{\bigotimes}}$ |  |
| <b>\</b> |                                                                     |                                        |  |