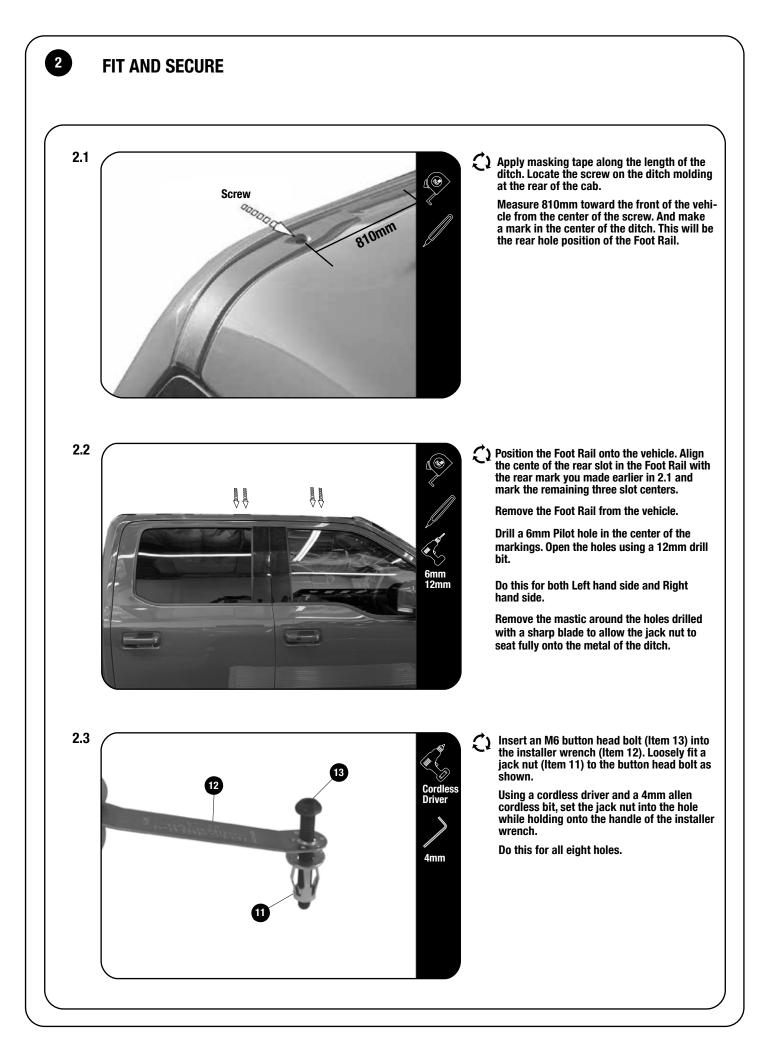

## FIT AND SECURE

2

| 4        | COMPLETION                                                          |                                        |  |
|----------|---------------------------------------------------------------------|----------------------------------------|--|
| 4.1      | Congratulations! You did it. Take a step back and admire your work! | $\boldsymbol{\boldsymbol{\bigotimes}}$ |  |
| <b>\</b> |                                                                     |                                        |  |