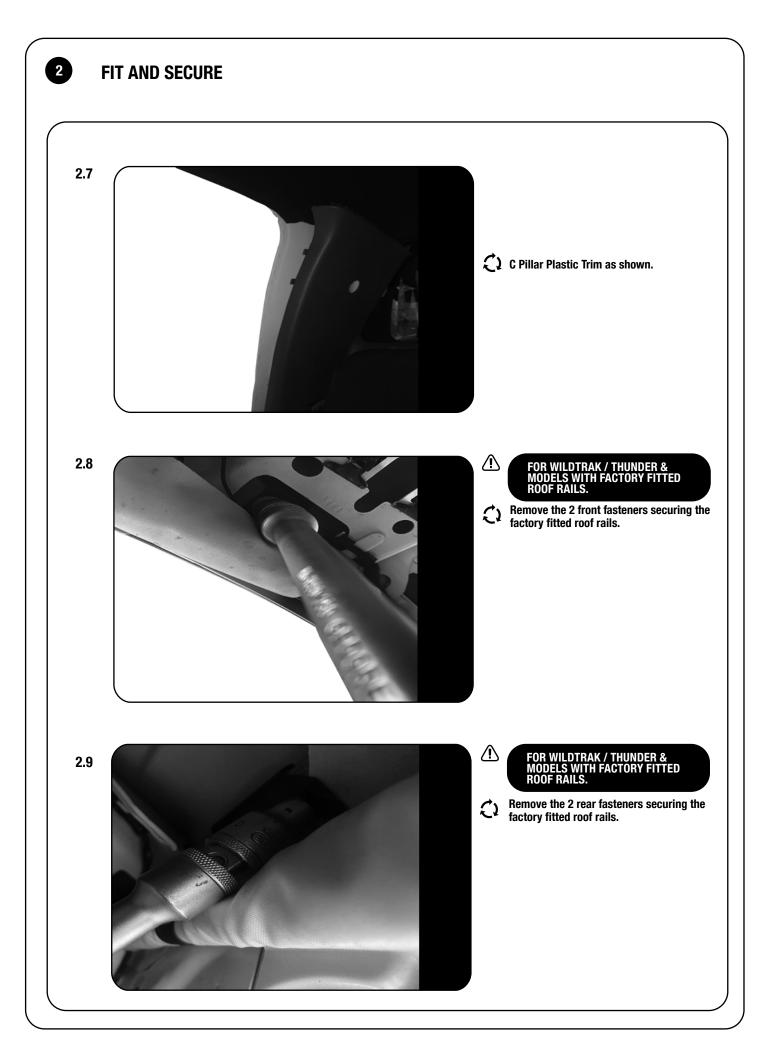

br>M8 x 20 Hex Bolt<br>M8 x 16 x 1 Flat Washer<br>M8 Nyloc Nut<br>M8 Nut Cap                                                                                                                       |                                                                                                                                                                                                                                                                                                                                                                                                                                                                                                                                                                                                                   |









### **FIT AND SECURE**

2

#### MODELS WITHOUT FACTORY MOUNTED RAILS







2



Clean the area around the holes in the vehicle's roof using a rag and denatured alcohol. Place some silicone around each hole in the vehicle's roof.

Position the spacers as shown in Fig 1.1 in the vehicle's ditch, aligning the cut outs in the spacers with the holes in the vehicle's roof.

Place some silicone in the cut outs of the spacers as shown.



Place a bead of silicone on the four nut plates ( Item 20 & 21 ). This will bond the nut plates in place, so that the headliner does not need to be removed in future, should you want to remove the rack.

2.15 🛯 10mm

 $\mathcal{O}$ 

()

Have a friend position & hold the nut plates inside the car, while you secure the foot rail to the roof as instructed below.