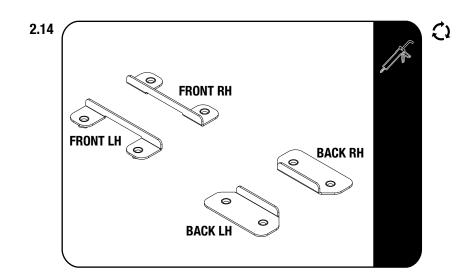

Place some silicone in the cut outs of the spacers as shown.

Place a bead of silicone on the four nut plates ( Item 20 & 21 ). This will bond the nut plates in place, so that the headliner does not need to be removed in future, should you want to remove the rack.