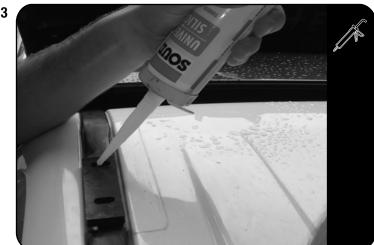

#### MODELS WITHOUT FACTORY MOUNTED RAILS

2

Clean the area around the holes in the vehicle's roof using a rag and denatured alcohol. Place some silicone around each hole in the vehicle's roof.

Position the spacers as shown in Fig 1.1 in the vehicle's ditch, aligning the cut outs in the spacers with the holes in the vehicle's roof.

Place some silicone in the cut outs of the spacers as shown.

Place a bead of silicone on the four nut plates ( Item 20 & 21 ). This will bond the nut plates in place, so that the headliner does not need to be removed in future, should you want to remove the rack.