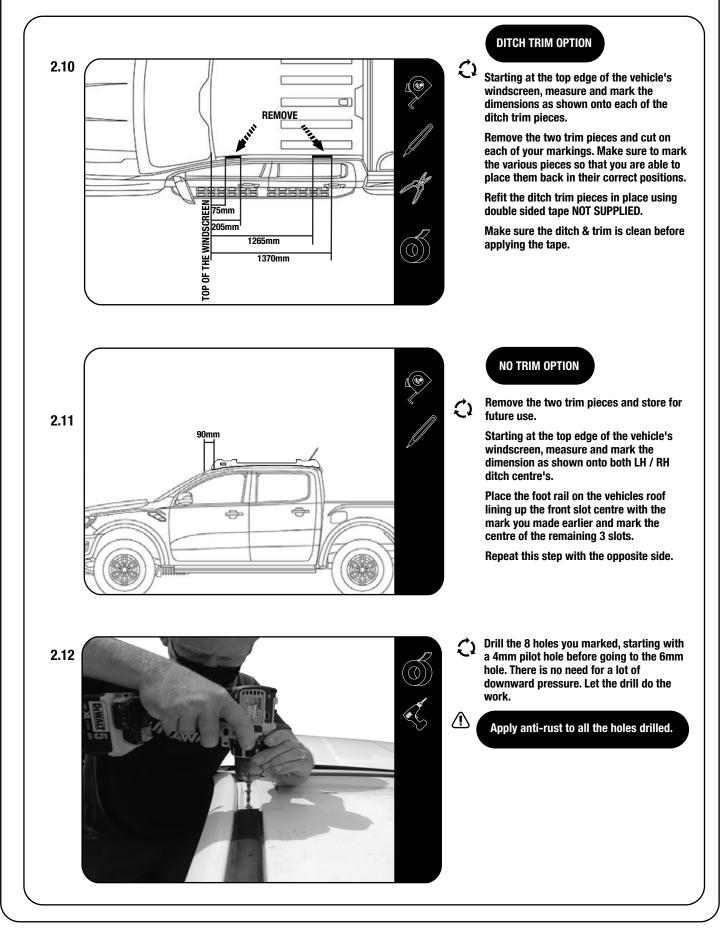

Cap                                                                                                                       |                                                                                                                                                                                                                                                                                                                                                                                                                                                                                                                                                                                                                   |









### **FIT AND SECURE**

2

#### MODELS WITHOUT FACTORY MOUNTED RAILS







2



Clean the area around the holes in the vehicle's roof using a rag and denatured alcohol. Place some silicone around each hole in the vehicle's roof.

Position the spacers as shown in Fig 1.1 in the vehicle's ditch, aligning the cut outs in the spacers with the holes in the vehicle's roof.

Place some silicone in the cut outs of the spacers as shown.



Place a bead of silicone on the four nut plates ( Item 20 & 21 ). This will bond the nut plates in place, so that the headliner does not need to be removed in future, should you want to remove the rack.

2.15 🛯 10mm

 $\mathcal{O}$ 

()

Have a friend position & hold the nut plates inside the car, while you secure the foot rail to the roof as instructed below.

Place a bead of silicone down the threads of each bolt before insertin