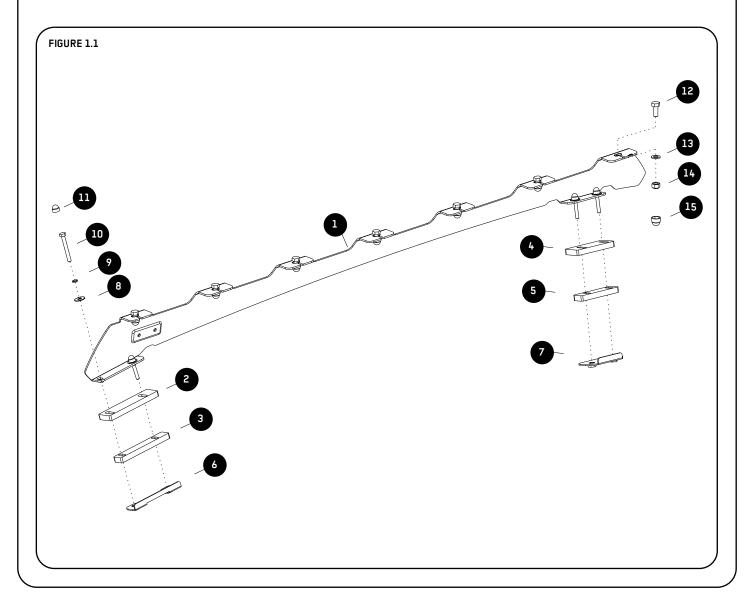

#### MODELS WITHOUT FACTORY MOUNTED RAILS

2

Clean the area around the holes in the vehicle's roof using a rag and denatured alcohol. Place some silicone around each hole in the vehicle's roof.

Position the spacers as shown in Fig 1.1 in the vehicle's ditch, aligning the cut outs in the spacers with the holes in the vehicle's roof.

Place some silicone in the cut outs of the spacers as shown.

Place a bead of silicone on the four nut plates ( Item 20 & 21 ). This will bond the nut plates in place, so that the headliner does not need to be removed in future, should you want to remove the rack.

2.15 🛯 10mm

 $\mathcal{O}$ 

()

Have a friend position & hold the nut plates inside the car, while you secure the foot rail to the roof as instructed below.

Place a bead of silicone down the threads of each bolt before inserting.

Place the Foot Rail (Item 1) onto the Spacers (Item 2, 3, 4 & 5), aligning the holes in the base of the Foot Rail with the center of the Spacers.

Secure the Foot Rail to the vehicle using the M8x40 Hex Bolts, M8 Spring Washers & M8x19x2 Flat Washers (Items 8, 9 & 10). Fully tighten.

Place M8 nut caps (Item 5) over all nyloc

| 4   | COMPLETION                                                          |                                        |
|-----|---------------------------------------------------------------------|----------------------------------------|
| 4.1 | Congratulations! You did it. Take a step back and admire your work! | $\boldsymbol{\boldsymbol{\bigotimes}}$ |