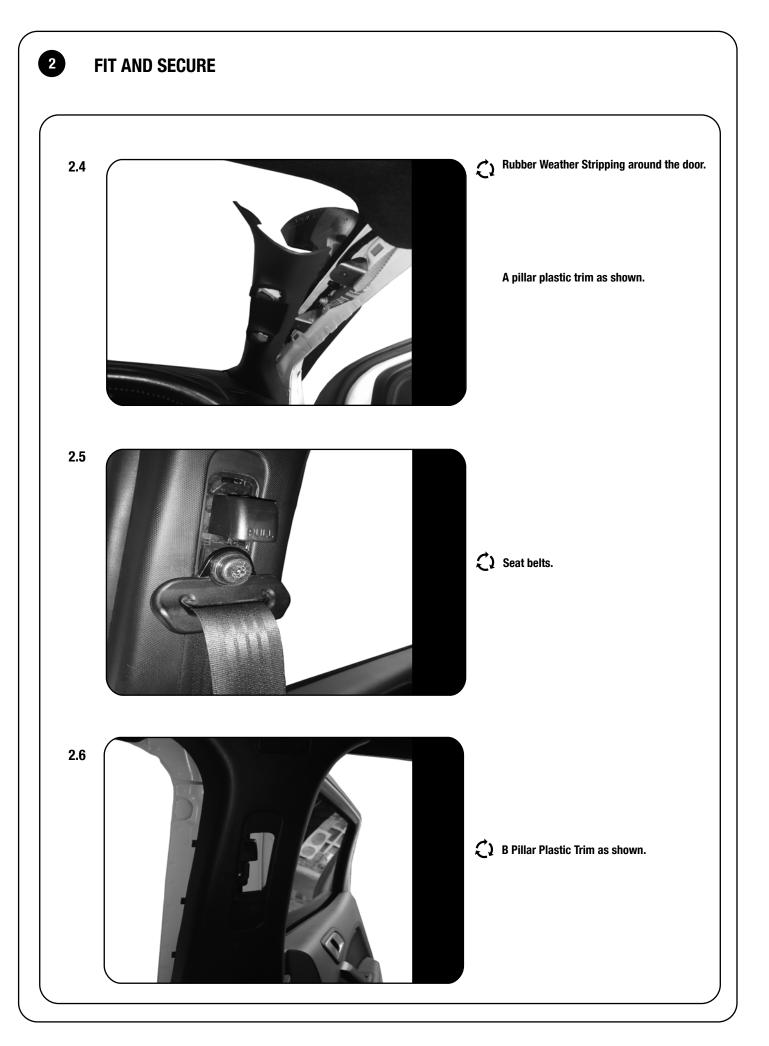

#### MODELS WITHOUT FACTORY MOUNTED RAILS

2

Clean the area around the holes in the vehicle's roof using a rag and denatured alcohol. Place some silicone around each hole in the vehicle's roof.

Position the spacers as shown in Fig 1.1 in the vehicle's ditch, aligning the cut outs in the spacers with the holes in the vehicle's roof.