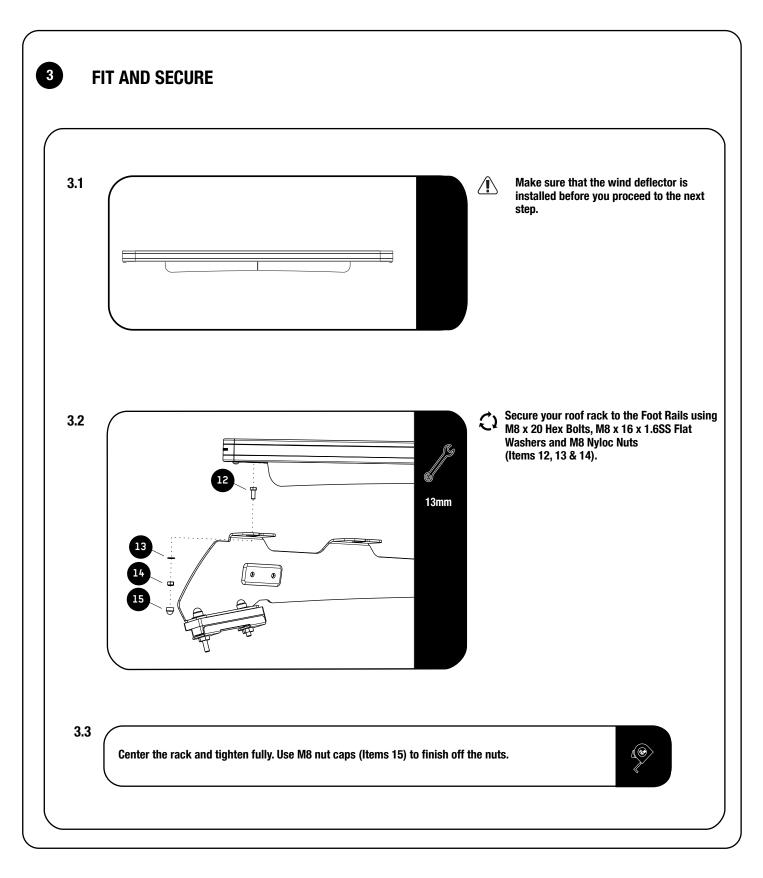

outs of the spacers as shown.



Place a bead of silicone on the four nut plates ( Item 20 & 21 ). This will bond the nut plates in place, so that the headliner does not need to be removed in future, should you want to remove the rack.

2.15 🛯 10mm

 $\mathcal{O}$ 

()

Have a friend position & hold the nut plates inside the car, while you secure the foot rail to the roof as instructed below.

Place a bead of silicone down the threads of each bolt before inserting.

Place the Foot Rail (Item 1) onto the Spacers (Item 2, 3, 4 & 5), aligning the holes in the base of the Foot Rail with the center of the Spacers.

Secure the Foot Rail to the vehicle using the M8x40 Hex Bolts, M8 Spring Washers & M8x19x2 Flat Washers (Items 8, 9 & 10). Fully tighten.

Place M8 nut caps (Item 5) over all nyloc



| 4   | COMPLETION                                                          |                                        |
|-----|---------------------------------------------------------------------|----------------------------------------|
| 4.1 | Congratulations! You did it. Take a step back and admire your work! | $\boldsymbol{\boldsymbol{\bigotimes}}$ |



## **INSTALL OTHER VEHICLE AND RACK ACCESSORIES**

Now's the time to visit your favorite Front Runner Dealer in person or online.

## IMPORTANT!

FRONT RUNNER RACK KITS OFTEN HAVE A HIGHER LOAD RATING THAN THE VEHICLES THEY ARE MOUNTED TO. PLEASE REFER TO YOUR SPECIFIC VEHICLE MANUFACTURER FOR A RECOMMENDED ROOF RATING. FRONT RUNNER CANNOT BE RESPONSIBLE FOR IMPROPER LOADING BEYOND THE VEHICLE MANUFACTURER'S STATED LOAD CAPACITY.

Be