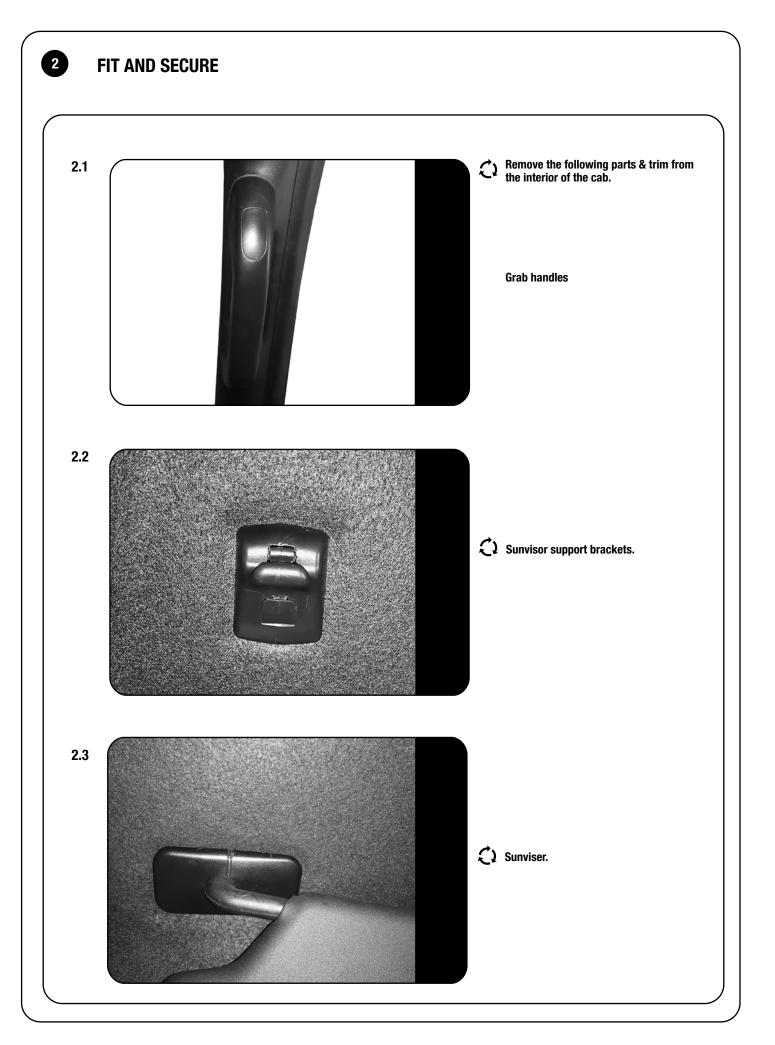

#### MODELS WITHOUT FACTORY MOUNTED RAILS

2

Clean the area around the holes in the vehicle's roof using a rag and denatured alcohol. Place some silicone around each hole in the vehicle's roof.

Position the spacers as shown in Fig 1.1 in the vehicle's ditch, aligning the cut outs in the spacers with the holes in the vehicle's roof.