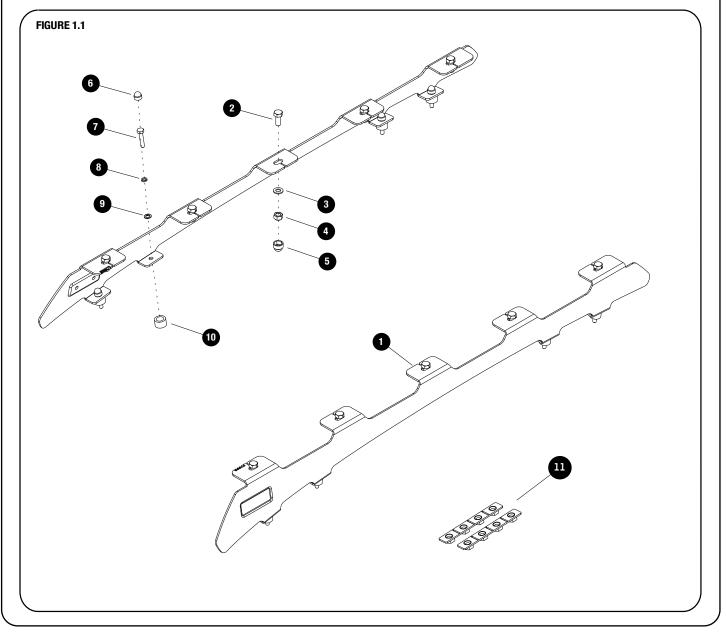

Before you begin, take a moment and open all your Front Runner rack kit boxes and gather the assembly instructions for the various components.

A complete kit will contain:

1. A Front Runner Mounting System specific to your vehicle

2. A Front Runner Rack Tray or Load Bar Slats

This document will guide you through the assembly of the mounting system and assist you in fitting the roof rack tray or load bars to your specific vehicle.