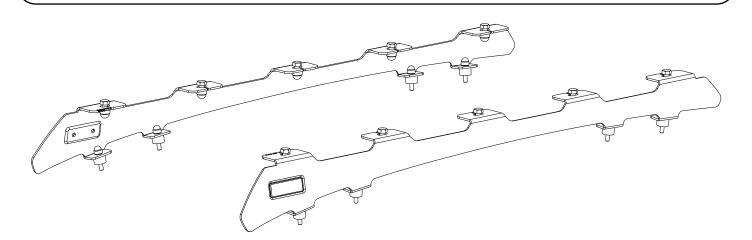

## FRONT RUNNER

FORD RANGER T6 4TH GEN EX CAB (2012-CURRENT) FOOT RAIL LOW PROFILE