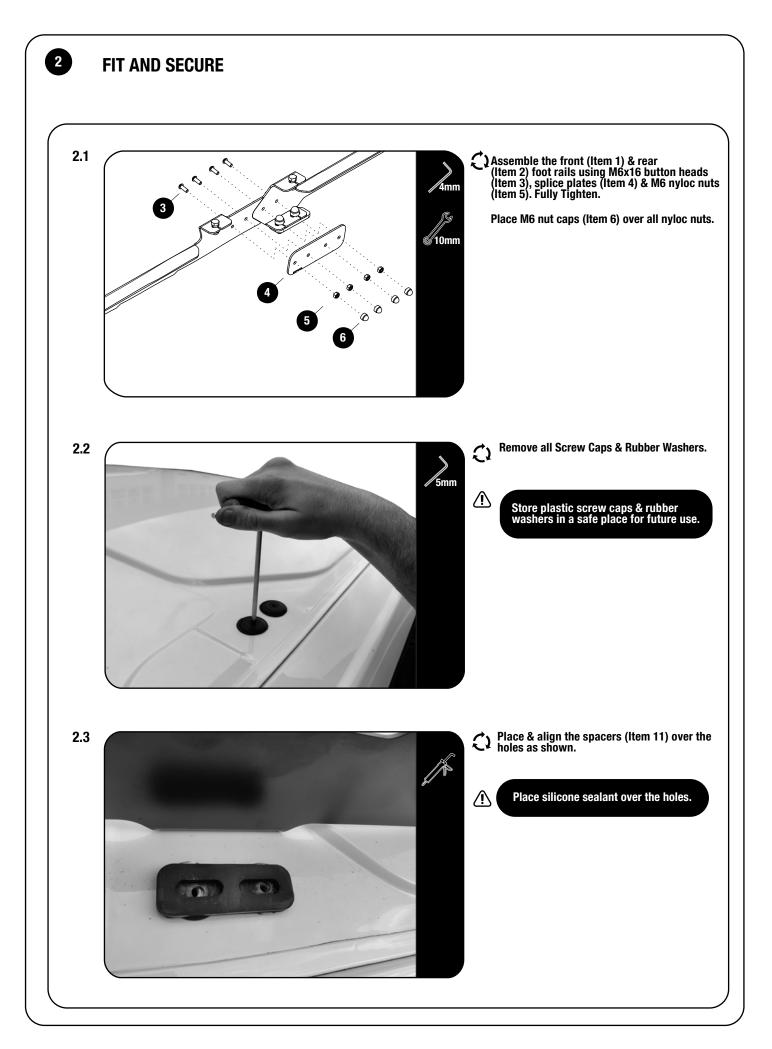

## GET ORGANIZED

1

| IN THE BOX            |                                 |                                                                                                                            | TOOLS NEEDED | TOOLS NEEDED |                     |  |
|-----------------------|---------------------------------|----------------------------------------------------------------------------------------------------------------------------|--------------|--------------|---------------------|--|
| 1<br>2<br>3<br>4<br>5 | 2 X<br>2 X<br>8 X<br>2 X<br>8 X | Front Foot Rail; 1 x LH & 1 x RH<br>Rear Foot Rail; 1 x LH & 1 x RH<br>M6 x 16 Button Head<br>Splice Plate<br>M6 Nyloc Nut | Jomm<br>13mm | Amm<br>5mm   | Silicone<br>Sealant |  |
| 6<br>7<br>8           | 8 X<br>24 X<br>12 X             | M6 Nut Cap<br>M8 Nut Cap<br>M8 x 25 Hex Bolt                                                                               |              |              |                     |  |
| 9<br>10<br>11         | 12 X<br>24 X<br>6 X             | M8 Spring Washer<br>M8 x 16 x 1 Flat washer<br>Spacer                                                                      |              |              |                     |  |
| 12<br>13              | 12 X<br>12 X                    | M8 x 20 Hex Bolt<br>M8 Nyloc Nut                                                                                           |              |              |                     |  |