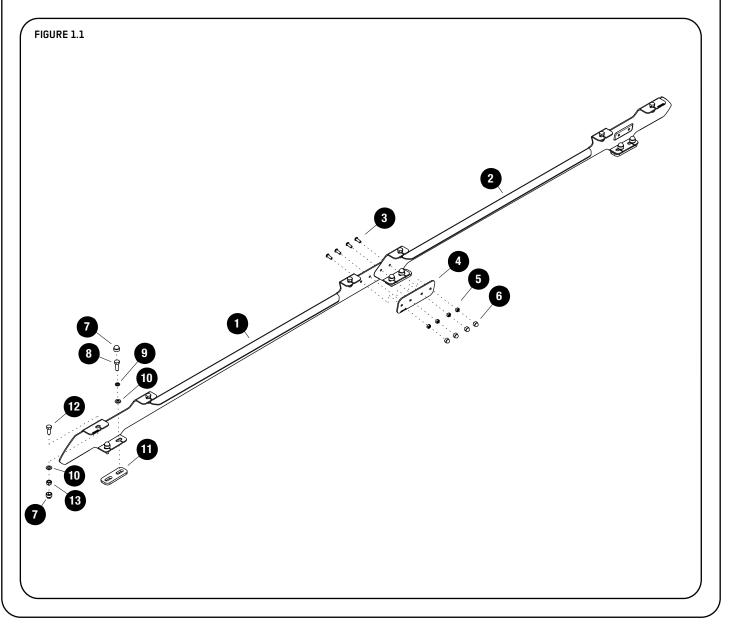

## GET ORGANIZED

1

| IN THE BOX            |                                 |                                                                                                                            | TOOLS NEEDED | TOOLS NEEDED |                     |  |
|-----------------------|---------------------------------|----------------------------------------------------------------------------------------------------------------------------|--------------|--------------|---------------------|--|
| 1<br>2<br>3<br>4<br>5 | 2 X<br>2 X<br>8 X<br>2 X<br>8 X | Front Foot Rail; 1 x LH & 1 x RH<br>Rear Foot Rail; 1 x LH & 1 x RH<br>M6 x 16 Button Head<br>Splice Plate<br>M6 Nyloc Nut | Jomm<br>13mm | Amm<br>5mm   | Silicone<br>Sealant |  |
| 6<br>7<br>8           | 8 X<br>24 X<br>12 X             | M6 Nut Cap<br>M8 Nut Cap<br>M8 x 25 Hex Bolt                                                                               |              |              |                     |  |
| 9<br>10<br>11         | 12 X<br>24 X<br>6 X             | M8 Spring Washer<br>M8 x 16 x 1 Flat washer<br>Spacer                                                                      |              |              |                     |  |
| 12<br>13              | 12 X<br>12 X                    | M8 x 20 Hex Bolt<br>M8 Nyloc Nut                                                                                           |              |              |                     |  |