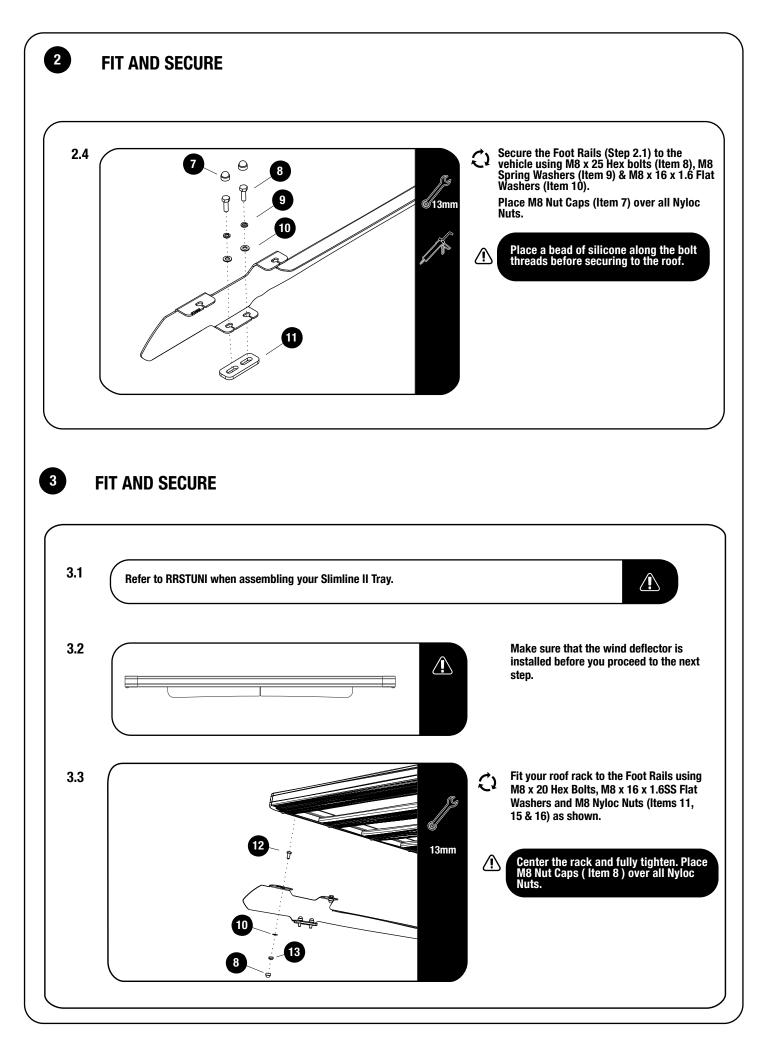

## GET ORGANIZED

1

| IN THE BOX            |                                 |                                                                                                                            | TOOLS NEEDED | TOOLS NEEDED |                     |  |
|-----------------------|---------------------------------|----------------------------------------------------------------------------------------------------------------------------|--------------|--------------|---------------------|--|
| 1<br>2<br>3<br>4<br>5 | 2 X<br>2 X<br>8 X<br>2 X<br>8 X | Front Foot Rail; 1 x LH & 1 x RH<br>Rear Foot Rail; 1 x LH & 1 x RH<br>M6 x 16 Button Head<br>Splice Plate<br>M6 Nyloc Nut | Jomm<br>13mm | Amm<br>5mm   | Silicone<br>Sealant |  |
| 6<br>7<br>8           | 8 X<br>24 X<br>12 X             | M6 Nut Cap<br>M8 Nut Cap<br>M8 x 25 Hex Bolt                                                                               |              |              |                     |  |
| 9<br>10<br>11         | 12 X<br>24 X<br>6 X             | M8 Spring Washer<br>M8 x 16 x 1 Flat washer<br>Spacer                                                                      |              |              |                     |  |
| 12<br>13              | 12 X<br>12 X                    | M8 x 20 Hex Bolt<br>M8 Nyloc Nut                                                                                           |              |              |                     |  |