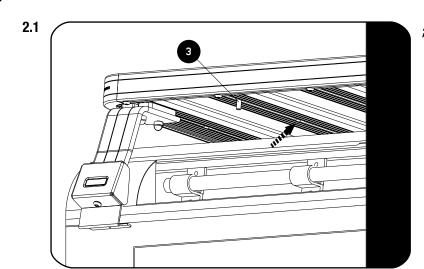

## 2 FIT AND SECURE

Slide M8 x 20 Hex Bolts (Item 3) into the machined slots on the 2nd, 4th, 6th & 9th slats from the rear.

Referring to 2.3, remove the torx screws from the grab handle mountings on position A, B, C & D.