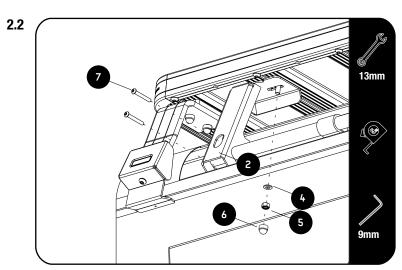

## 2 FIT AND SECURE

Slide M8 x 20 Hex Bolts (Item 3) into the machined slots on the 2nd, 4th, 6th & 9th slats from the rear.

Referring to 2.3, remove the torx screws from the grab handle mountings on position A, B, C & D.

Do this on both sides of the vehicle.

Loosely fit the Mounting Feet (Item 2 & 3) using M8 Flat Washers, M8 Nyloc Nuts and M6 x 45 Button Head Bolts (Items 4, 5 & 7) as shown.

Refer to 2.3 for position of the Mounting Feet.

Center the tray left to right before fully tightening all the fasteners.

Please M8 Nut Caps (Item 6) on all the M8 Nyloc Nuts.

⚠

If you have the SLII tray already fitted, you may need to loosen the legs and lift the tray slightly.

Tightening Torque:

M6:8-10Nm / 5.9 ft lb - 7.38 ft lb

Tightening Torque:

M8: 15-20Nm / 11.06 ft lb - 14.75 ft lb