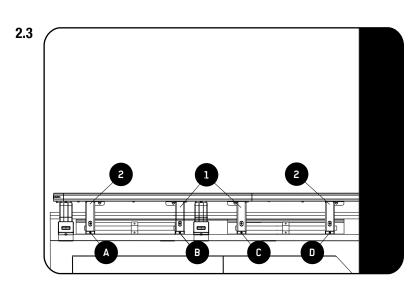

## 2 FIT AND SECURE

Slide M8 x 20 Hex Bolts (Item 3) into the machined slots on the 2nd, 4th, 6th & 9th slats from the rear.

Referring to 2.3, remove the torx screws from the grab handle mountings on position A, B, C & D.

Do this on both sides of the vehicle.

Loosely fit the Mounting Feet (Item 2 & 3) using M8 Flat Washers, M8 Nyloc Nuts and M6 x 45 Button Head Bolts (Items 4, 5 & 7) as shown.

Refer to 2.3 for position of the Mounting Feet.