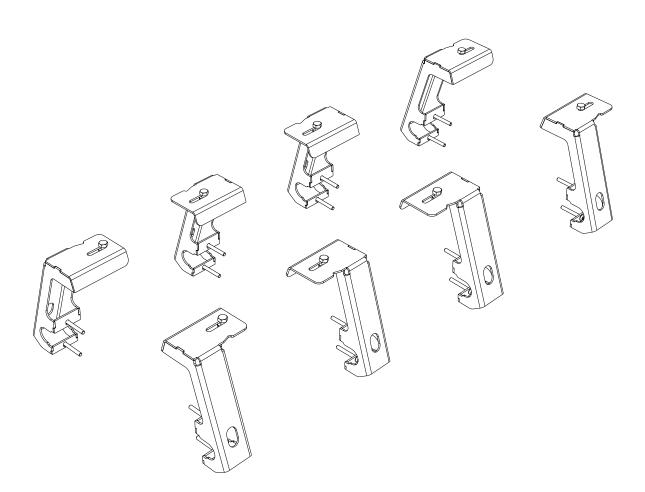

# **GET ORGANIZED**

| IN T | HE BOX |                          |
|------|--------|--------------------------|
| 1    | 4 X    | Mounting Foot RH         |
| 2    | 4 X    | Mounting Foot LH         |
| 3    | 8 X    | M8 x 20 Hex Bolt         |
| 4    | 8 X    | M8 Flat Washer           |
| 5    | 8 X    | M8 Nyloc Nut             |
| 6    | 8 X    | M8 Nut Cap               |
| 7    | 16 X   | M6 x 45 Button Head Bolt |