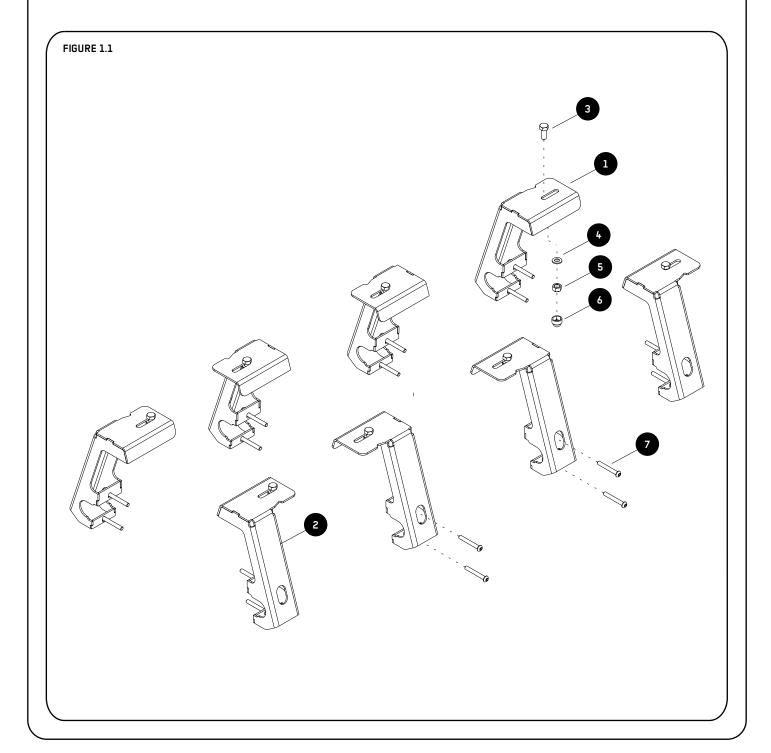

# **GET ORGANIZED**

| IN T | HE BOX |                          |
|------|--------|--------------------------|
| 1    | 4 X    | Mounting Foot RH         |
| 2    | 4 X    | Mounting Foot LH         |
| 3    | 8 X    | M8 x 20 Hex Bolt         |
| 4    | 8 X    | M8 Flat Washer           |
| 5    | 8 X    | M8 Nyloc Nut             |
| 6    | 8 X    | M8 Nut Cap               |
| 7    | 16 X   | M6 x 45 Button Head Bolt |