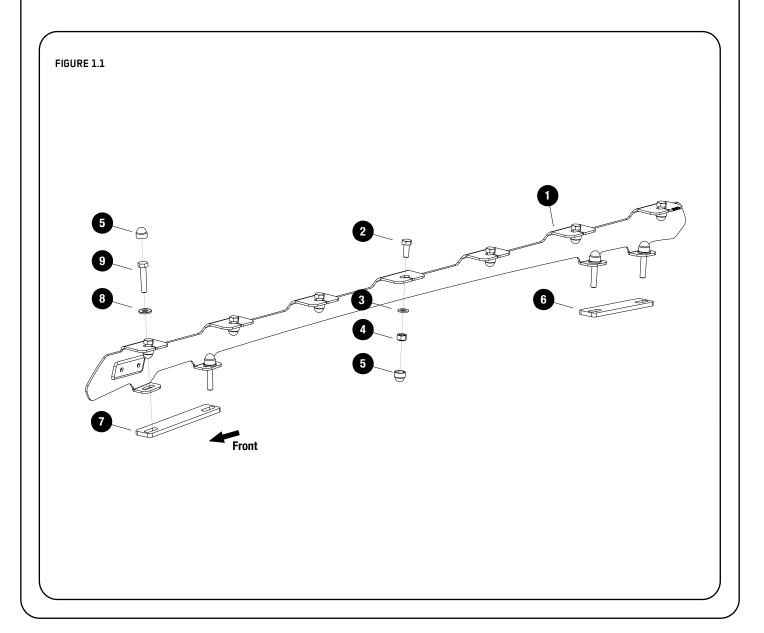

## GET ORGANIZED

1

| IN T                  | HE BOX                              |                                                                                                                     | TOOLS NEEDED  |            |                                                                                                                                                                                                                                                                                                                                                                                                                                                                                                                                                                                                                                                                                                                                                                                                                                                                                                                                                                                                                                                                                                                                                                                                                                                                                                                                                                                                                                                                                                                                                                                                                                                                                                                                                                                                                                                                                                                                                                                                                                                                                                                                |                                 |
|-----------------------|-------------------------------------|---------------------------------------------------------------------------------------------------------------------|---------------|------------|--------------------------------------------------------------------------------------------------------------------------------------------------------------------------------------------------------------------------------------------------------------------------------------------------------------------------------------------------------------------------------------------------------------------------------------------------------------------------------------------------------------------------------------------------------------------------------------------------------------------------------------------------------------------------------------------------------------------------------------------------------------------------------------------------------------------------------------------------------------------------------------------------------------------------------------------------------------------------------------------------------------------------------------------------------------------------------------------------------------------------------------------------------------------------------------------------------------------------------------------------------------------------------------------------------------------------------------------------------------------------------------------------------------------------------------------------------------------------------------------------------------------------------------------------------------------------------------------------------------------------------------------------------------------------------------------------------------------------------------------------------------------------------------------------------------------------------------------------------------------------------------------------------------------------------------------------------------------------------------------------------------------------------------------------------------------------------------------------------------------------------|---------------------------------|
| 1<br>2<br>3<br>4      | 2 X<br>14 X<br>14 X<br>14 X<br>14 X | Foot Rail LH / RH<br>M8 x 20 Hex Bolt<br>M8 x 16 x 1.6 Flat Washer<br>M8 Nyloc Nut                                  | 5 13mm        | (1511111)X | United States St |                                 |
| 5<br>6<br>7<br>8<br>9 | 22 X<br>2 X<br>2 X<br>8 X<br>8 X    | M8 Nut Cap<br>Plastic Spacer 145mm Long<br>Plastic Spacer 165mm Long<br>M8 x 19 x 2 Flat Washer<br>M8 x 40 Hex Bolt |               |            |                                                                                                                                                                                                                                                                                                                                                                                                                                                                                                                                                                                                                                                                                                                                                                                                                                                                                                                                                                                                                                                                                                                                                                                                                                                                                                                                                                                                                                                                                                                                                                                                                                                                                                                                                                                                                                                                                                                                                                                                                                                                                                                                | Lured Alcohol<br>alated Spirits |
|                       | -                                   |                                                                                                                     | Torque Wrench |            |                                                                                                                                                                                                                                                                                                                                                                                                                                                                                                                                                                                                                                                                                                                                                                                                                                                                                                                                                                                                                                                                                                                                                                                                                                                                                                                                                                                                                                                                                                                                                                                                                                                                                                                                                                                                                                                                                                                                                                                                                                                                                                                                |                                 |