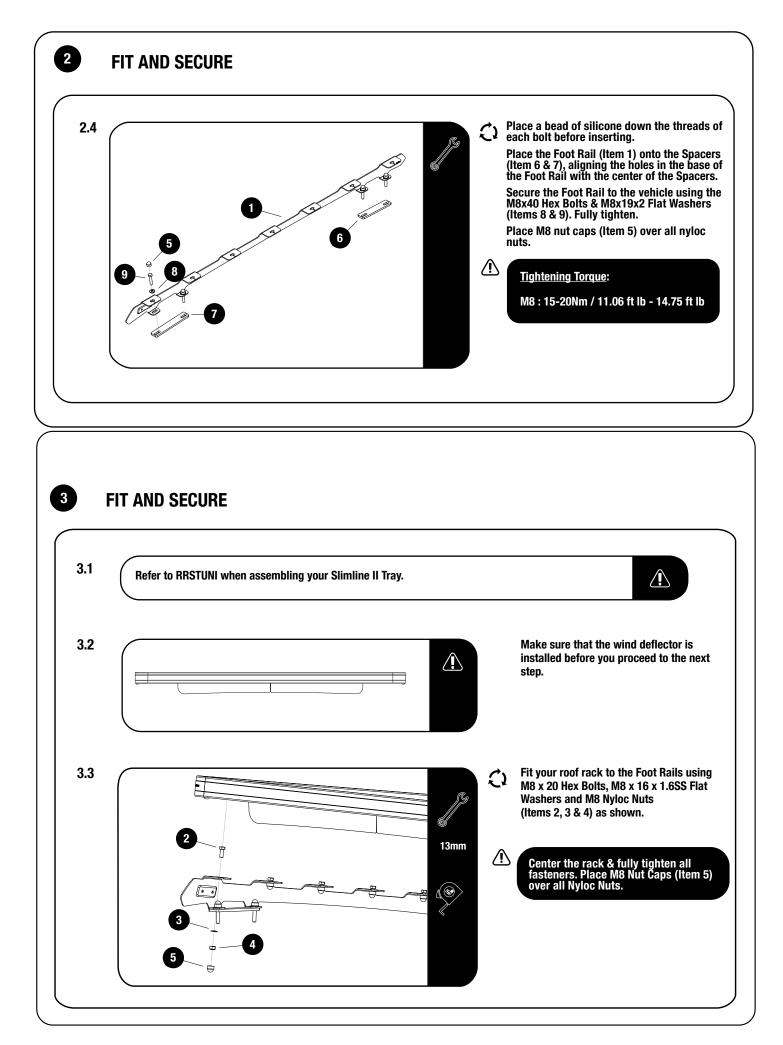

## GET ORGANIZED

1

| IN T                  | HE BOX                              |                                                                                                                     | TOOLS NEEDED  |            |                                                                                                                                                                                                                                                                                                                                                                                                                                                                                                                                                                                                                                                                                                                                                                                                                                                                                                                                                                                                                                                                                                                                                                                                                                                                                                                                                                                                                                                                                                                                                                                                                                                                                                                                                                                                                                                                                                                                                                                                                                                                                                                                |                                 |
|-----------------------|-------------------------------------|---------------------------------------------------------------------------------------------------------------------|---------------|------------|--------------------------------------------------------------------------------------------------------------------------------------------------------------------------------------------------------------------------------------------------------------------------------------------------------------------------------------------------------------------------------------------------------------------------------------------------------------------------------------------------------------------------------------------------------------------------------------------------------------------------------------------------------------------------------------------------------------------------------------------------------------------------------------------------------------------------------------------------------------------------------------------------------------------------------------------------------------------------------------------------------------------------------------------------------------------------------------------------------------------------------------------------------------------------------------------------------------------------------------------------------------------------------------------------------------------------------------------------------------------------------------------------------------------------------------------------------------------------------------------------------------------------------------------------------------------------------------------------------------------------------------------------------------------------------------------------------------------------------------------------------------------------------------------------------------------------------------------------------------------------------------------------------------------------------------------------------------------------------------------------------------------------------------------------------------------------------------------------------------------------------|---------------------------------|
| 1<br>2<br>3<br>4      | 2 X<br>14 X<br>14 X<br>14 X<br>14 X | Foot Rail LH / RH<br>M8 x 20 Hex Bolt<br>M8 x 16 x 1.6 Flat Washer<br>M8 Nyloc Nut                                  | 5 13mm        | (1511111)X | United States St |                                 |
| 5<br>6<br>7<br>8<br>9 | 22 X<br>2 X<br>2 X<br>8 X<br>8 X    | M8 Nut Cap<br>Plastic Spacer 145mm Long<br>Plastic Spacer 165mm Long<br>M8 x 19 x 2 Flat Washer<br>M8 x 40 Hex Bolt |               |            |                                                                                                                                                                                                                                                                                                                                                                                                                                                                                                                                                                                                                                                                                                                                                                                                                                                                                                                                                                                                                                                                                                                                                                                                                                                                                                                                                                                                                                                                                                                                                                                                                                                                                                                                                                                                                                                                                                                                                                                                                                                                                                                                | Lured Alcohol<br>alated Spirits |
|                       | -                                   |                                                                                                                     | Torque Wrench |            |                                                                                                                                                                                                                                                                                                                                                                                                                                                                                                                                                                                                                                                                                                                                                                                                                                                                                                                                                                                                                                                                                                                                                                                                                                                                                                                                                                                                                                                                                                                                                                                                                                                                                                                                                                                                                                                                                                                                                                                                                                                                                                                                |                                 |