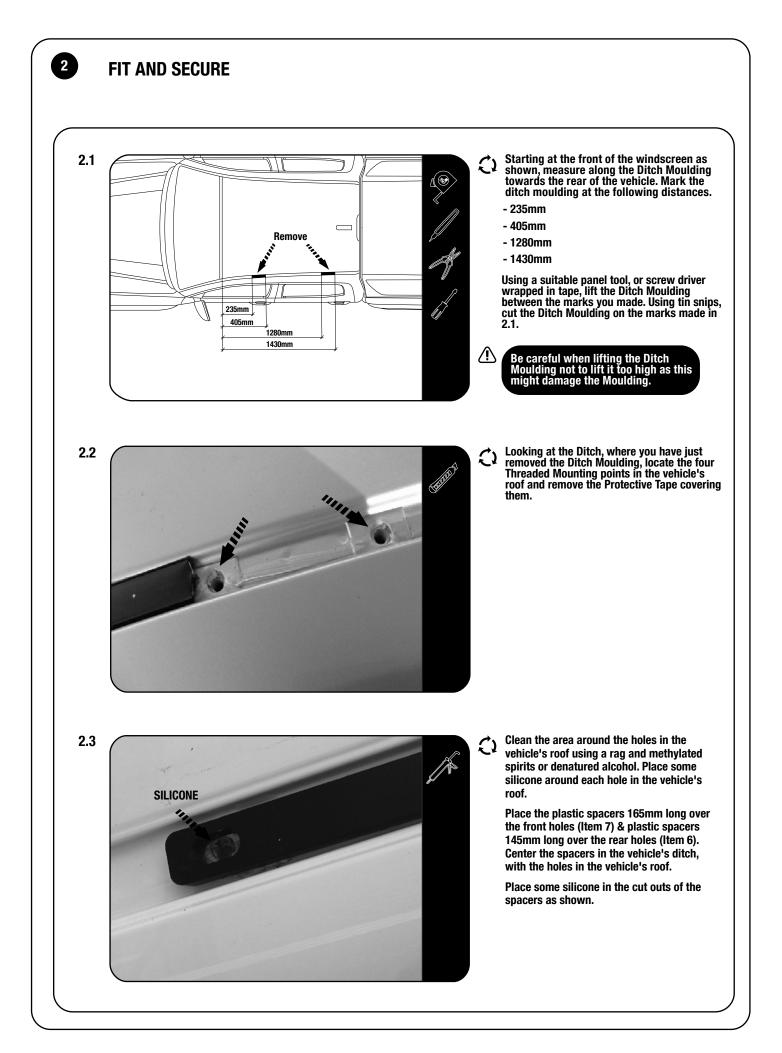

## GET ORGANIZED

1

| IN T                  | HE BOX                              |                                                                                                                     | TOOLS NEEDED  |            |                                                                                                                                                                                                                                                                                                                                                                                                                                                                                                                                                                                                                                                                                                                                                                                                                                                                                                                                                                                                                                                                                                                                                                                                                                                                                                                                                                                                                                                                                                                                                                                                                                                                                                                                                                                                                                                                                                                                                                                                                                                                                                                                |                                 |
|-----------------------|-------------------------------------|---------------------------------------------------------------------------------------------------------------------|---------------|------------|--------------------------------------------------------------------------------------------------------------------------------------------------------------------------------------------------------------------------------------------------------------------------------------------------------------------------------------------------------------------------------------------------------------------------------------------------------------------------------------------------------------------------------------------------------------------------------------------------------------------------------------------------------------------------------------------------------------------------------------------------------------------------------------------------------------------------------------------------------------------------------------------------------------------------------------------------------------------------------------------------------------------------------------------------------------------------------------------------------------------------------------------------------------------------------------------------------------------------------------------------------------------------------------------------------------------------------------------------------------------------------------------------------------------------------------------------------------------------------------------------------------------------------------------------------------------------------------------------------------------------------------------------------------------------------------------------------------------------------------------------------------------------------------------------------------------------------------------------------------------------------------------------------------------------------------------------------------------------------------------------------------------------------------------------------------------------------------------------------------------------------|---------------------------------|
| 1<br>2<br>3<br>4      | 2 X<br>14 X<br>14 X<br>14 X<br>14 X | Foot Rail LH / RH<br>M8 x 20 Hex Bolt<br>M8 x 16 x 1.6 Flat Washer<br>M8 Nyloc Nut                                  | 5 13mm        | (1511111)X | United States St |                                 |
| 5<br>6<br>7<br>8<br>9 | 22 X<br>2 X<br>2 X<br>8 X<br>8 X    | M8 Nut Cap<br>Plastic Spacer 145mm Long<br>Plastic Spacer 165mm Long<br>M8 x 19 x 2 Flat Washer<br>M8 x 40 Hex Bolt |               |            |                                                                                                                                                                                                                                                                                                                                                                                                                                                                                                                                                                                                                                                                                                                                                                                                                                                                                                                                                                                                                                                                                                                                                                                                                                                                                                                                                                                                                                                                                                                                                                                                                                                                                                                                                                                                                                                                                                                                                                                                                                                                                                                                | Lured Alcohol<br>alated Spirits |
|                       | -                                   |                                                                                                                     | Torque Wrench |            |                                                                                                                                                                                                                                                                                                                                                                                                                                                                                                                                                                                                                                                                                                                                                                                                                                                                                                                                                                                                                                                                                                                                                                                                                                                                                                                                                                                                                                                                                                                                                                                                                                                                                                                                                                                                                                                                                                                                                                                                                                                                                                                                |                                 |