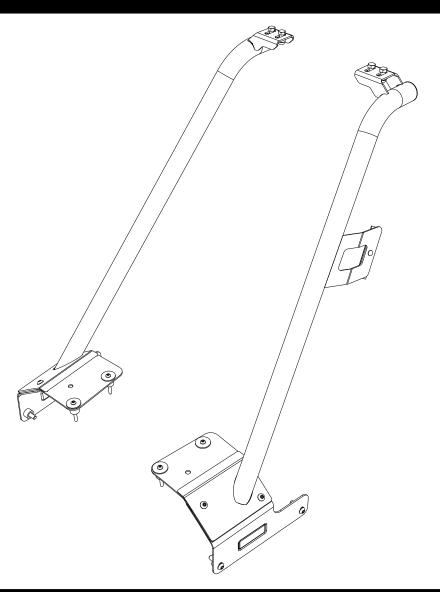

### **1** GET ORGANIZED

| IN THE BOX |     |                               |
|------------|-----|-------------------------------|
| 1          | 2 X | Pillar Assembly 1 LH + 1 RH   |
| 2          | 4 X | M8 x 20 Hex Head Bolt         |
| 3          | 4 X | M8 x 16 x 1.6 Flat Washer     |
| 4          | 4 X | M8 Nyloc Nut                  |
| 5          | 2 X | Mount Bracket - D 1 LH + 1 RH |
| 6          | 2 X | Mount Bracket E 1 LH + 1 RH   |
| 7          | 4 X | M6 x 30 x 2 Laser Washer      |
| 8          | 4 X | M6 x 50 Button Head Bolt      |
| 9          | 4 X | M8 x 16 Button Head Bolt      |
| 10         | 4 X | M8 x 30 Button Head Bolt      |
| 11         | 4 X | Aluminium Spacer 12mm         |
| 12         | 4 X | Aluminium Spacer 18mm         |
| 13         | 4 X | M8 Nut Cap                    |
|            |     |                               |