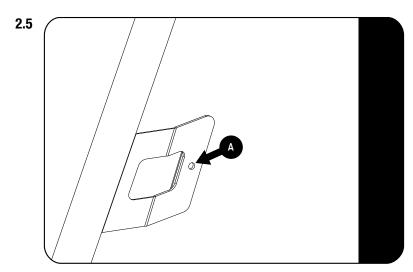

Loosly assemble the Rack to The Front Pillar Brackets (Item 1) before proceeding to step 2.5, Refer to Fig 2.6 for Rack assembly.

Remove the backing of the double sided tape (A) and press it firmly against the A-pillar.