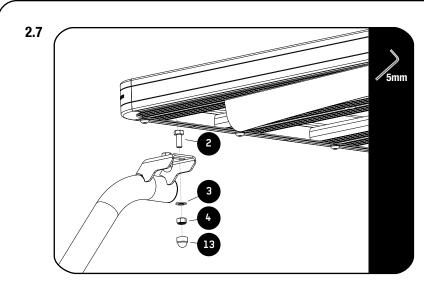

Fit your Roof Rack to the Front Pillar Brackets using M8 x 20 Hex Head Bolts, M8 Flat Washers and M8 Nyloc Nuts (Items 2, 3 & 4) as shown.

Center the rack and fully tighten. Finish off by placing M8 Nut Caps (Item 13) over the M8 Nyloc Nuts. Fully tighten all fasteners.