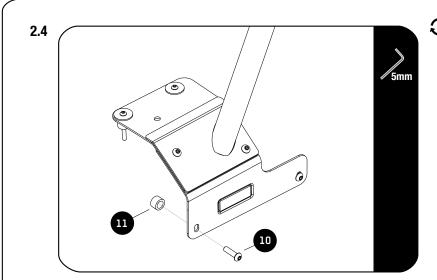

#### **FIT AND SECURE**

Place two Spacers 19x12x12 (Item 11) into the two side recesses shown in 2.2, between the Front Pillar Assemblies and the Corner Cover.

Loosely assemble the Front Pillar Assemblies using two M8 x 30 Button Head Bolts (Item 10). Apply a small bead of thread lock to the button head bolts.