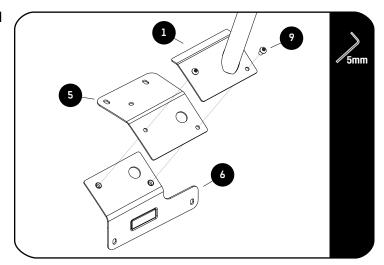

#### **FIT AND SECURE**

2.1

Assemble the LH Pillar Assembly (Item 1) to the Mount Bracket E and D (Item 5 & 6) using M8 x 16 Button Head Bolts (Item 9)

Do this for both LH and RH Pillar Brackets.

**Tightening Torque:** 

M8: 15-20Nm / 11.06 ft lb - 14.75 ft lb

Using a T40 Torx Wrench, remove the four bolts holding the Corner Cover in place.

Place two Spacers 19x12x18 (Item 12) into the two top recesses as shown.

Do this on both sides of the vehicle.