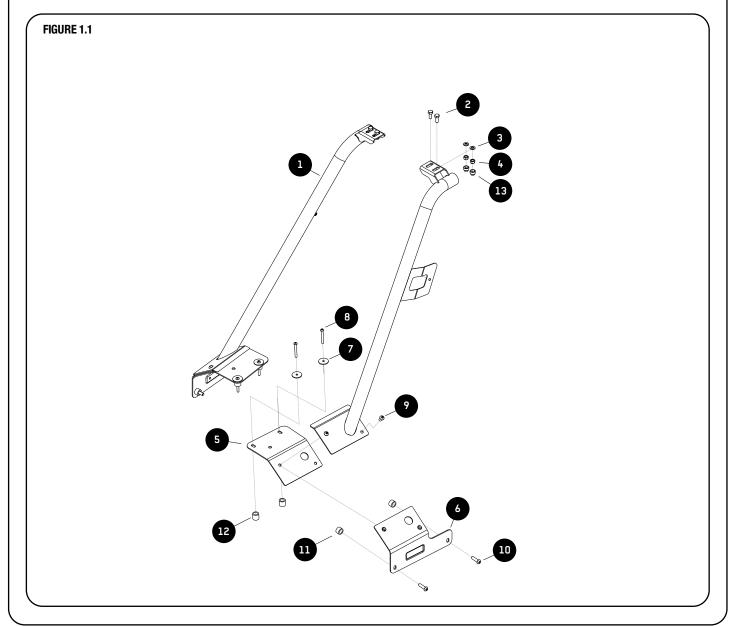

### **1** GET ORGANIZED

| IN THE BOX |     |                               |
|------------|-----|-------------------------------|
| 1          | 2 X | Pillar Assembly 1 LH + 1 RH   |
| 2          | 4 X | M8 x 20 Hex Head Bolt         |
| 3          | 4 X | M8 x 16 x 1.6 Flat Washer     |
| 4          | 4 X | M8 Nyloc Nut                  |
| 5          | 2 X | Mount Bracket - D 1 LH + 1 RH |
| 6          | 2 X | Mount Bracket E 1 LH + 1 RH   |
| 7          | 4 X | M6 x 30 x 2 Laser Washer      |
| 8          | 4 X | M6 x 50 Button Head Bolt      |
| 9          | 4 X | M8 x 16 Button Head Bolt      |
| 10         | 4 X | M8 x 30 Button Head Bolt      |
| 11         | 4 X | Aluminium Spacer 12mm         |
| 12         | 4 X | Aluminium Spacer 18mm         |
| 13         | 4 X | M8 Nut Cap                    |
|            |     |                               |

#### **FIT AND SECURE**

2.1

Assemble the LH Pillar Assembly (Item 1) to the Mount Bracket E and D (Item 5 & 6) using M8 x 16 Button Head Bolts (Item 9)

Do this for both LH and RH Pillar Brackets.

**Tightening Torque:** 

M8: 15-20Nm / 11.06 ft lb - 14.75 ft lb

Using a T40 Torx Wrench, remove the four bolts holding the Corner Cover in place.

Place two Spacers 19x12x18 (Item 12) into the two top recesses as shown.

Do this on both sides of the vehicle.