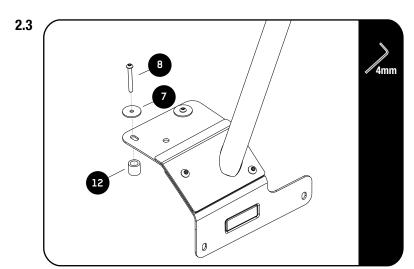

#### **FIT AND SECURE**

2.1

Assemble the LH Pillar Assembly (Item 1) to the Mount Bracket E and D (Item 5 & 6) using M8 x 16 Button Head Bolts (Item 9)

Do this for both LH and RH Pillar Brackets.

**Tightening Torque:** 

M8: 15-20Nm / 11.06 ft lb - 14.75 ft lb

Using a T40 Torx Wrench, remove the four bolts holding the Corner Cover in place.

Place two Spacers 19x12x18 (Item 12) into the two top recesses as shown.

Do this on both sides of the vehicle.