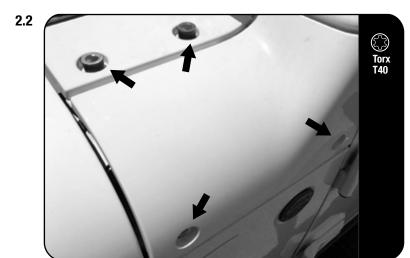

M8: 15-20Nm / 11.06 ft lb - 14.75 ft lb

Using a T40 Torx Wrench, remove the four bolts holding the Corner Cover in place.

Place two Spacers 19x12x18 (Item 12) into the two top recesses as shown.

Do this on both sides of the vehicle.