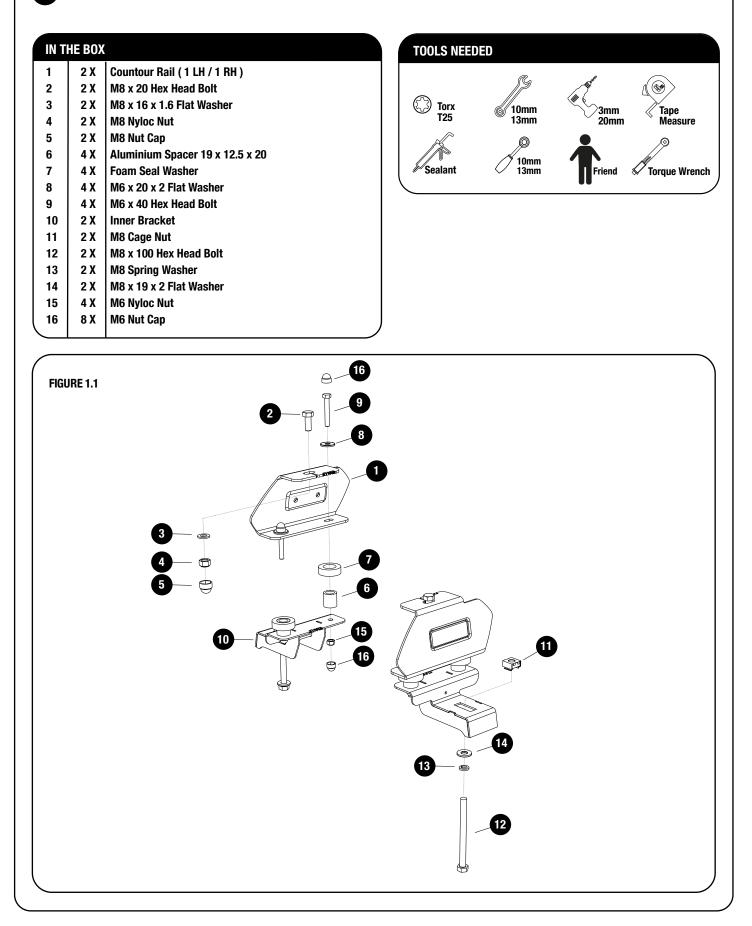

Before you begin, take a moment and open all your Front Runner rack kit boxes and gather the assembly instructions for the various components.

A complete kit will contain:

- 1. A Front Runner Mounting System specific to your vehicle
- 2. A Front Runner Rack Tray or Load Bar Slats

This document will guide you through the assembly of the mounting system and assist you in fitting the roof rack tray or load bars to your specific vehicle.

Please refer to the next page for a list of all the components, quantities and tools required.