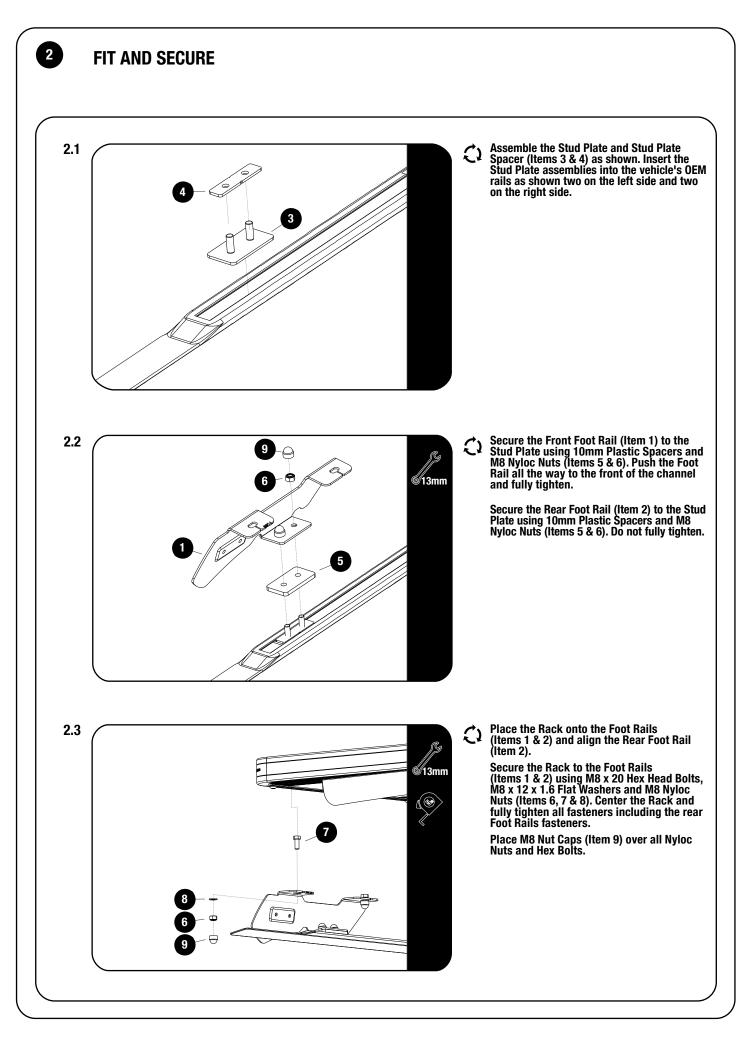

#### CHECK ONLINE FOR LATEST FITMENT GUIDE

**GET ORGANIZED** 

| 5 4 X<br>6 16 X<br>7 8 X<br>8 16 X | Front Foot Rail (1LH, 1RH)<br>Rear Foot Rail (1LH, 1RH)<br>Stud Plate<br>Stud Plate Spacer<br>Plastic Spacer | TOOLS NEEDED | J<br>13mm |
|------------------------------------|--------------------------------------------------------------------------------------------------------------|--------------|-----------|
| FIGURE 1.1                         |                                                                                                              |              |           |