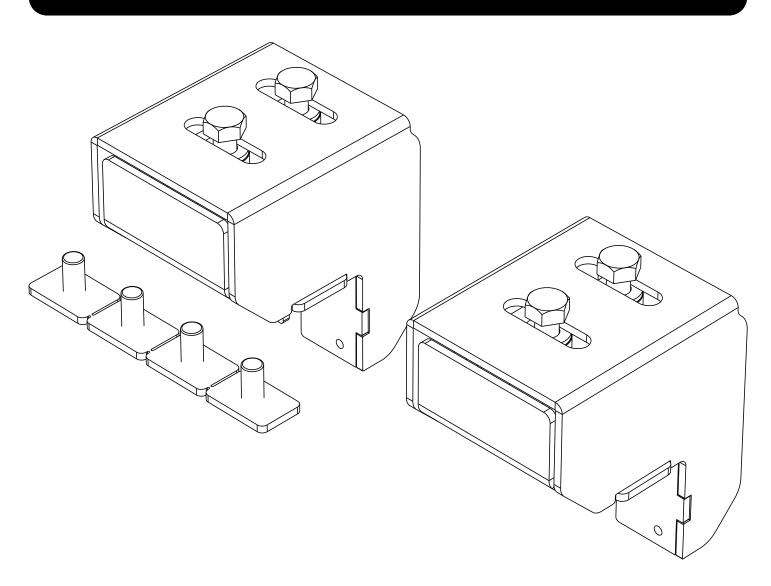

#### CHECK ONLINE FOR THE LATEST FITMENT GUIDE

**GET ORGANIZED** 

| IN T | IN THE BOX |                       |
|------|------------|-----------------------|
| 1    | 2 X        | Foot Assembly         |
| 2    | 4 X        | M8 x 20 Hex Head Bolt |
| 3    | 8 X        | M8 Nyloc Nut          |
| 4    | 8 X        | M8 Nut Cap            |
|      |            |                       |

- 5 1 X Stud Plate
- 6 4 X M8 x 16 x 1.6 Flat Washer

**FINISH** 

Congratulations! You did it. Take a step back and admire your work!