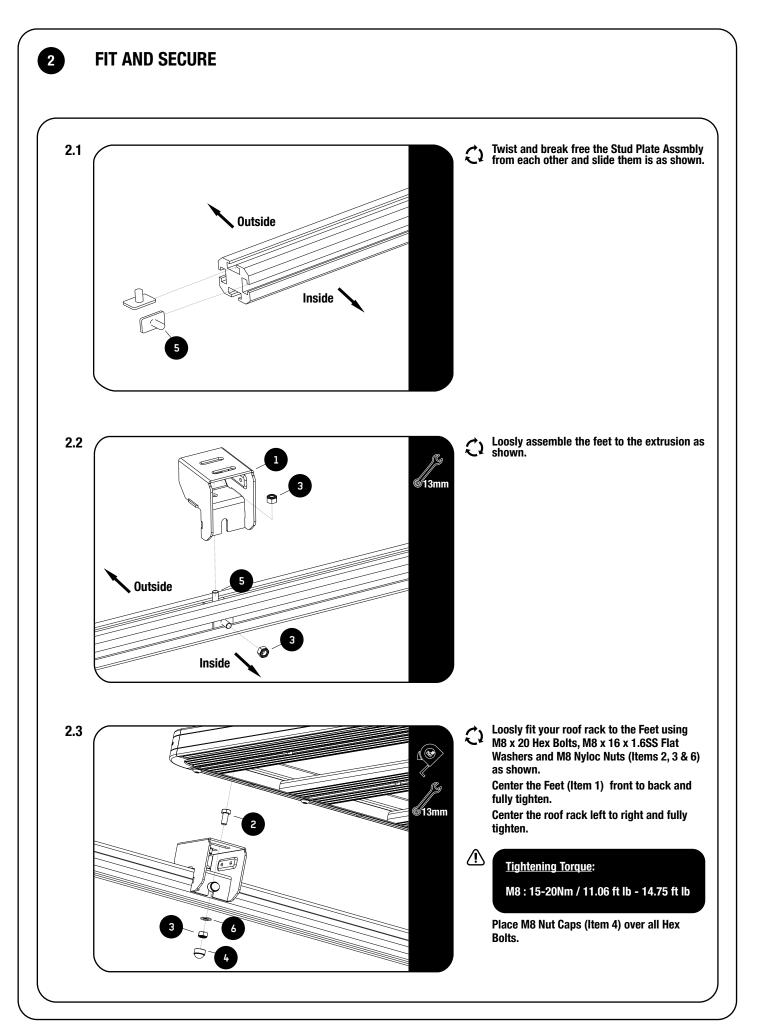

H THE INSTALLATION PROCEDURES, YOU SHOULD HAVE THE PRODUCT INSTALLED BY A PROFESSIONAL INSTALLER OR OTHER QUALIFIED PERSONNEL.

NOTE: Front Runner will not be responsible for any damage caused by the failure to install the product according to these instructions. Please call us if you have any questions about the installation of this product.



1

#### CHECK ONLINE FOR THE LATEST FITMENT GUIDE

**GET ORGANIZED** 

| IN T | IN THE BOX |                       |
|------|------------|-----------------------|
| 1    | 2 X        | Foot Assembly         |
| 2    | 4 X        | M8 x 20 Hex Head Bolt |
| 3    | 8 X        | M8 Nyloc Nut          |
| 4    | 8 X        | M8 Nut Cap            |
|      |            |                       |

- 5 1 X Stud Plate
- 6 4 X M8 x 16 x 1.6 Flat Washer









**FINISH** 

Congratulations! You did it. Take a step back and admire your work!



### **INSTALL OTHER VEHICLE AND RACK ACCESSORIES**

Now's the time to visit your favorite Front Runner Dealer in person or online.

Be sure to tag us. We love to see our gear in action! #FrontRunnerOutfitters #BornToRoam

Share your adventures on: 🖸 🗗 🎔 🎯