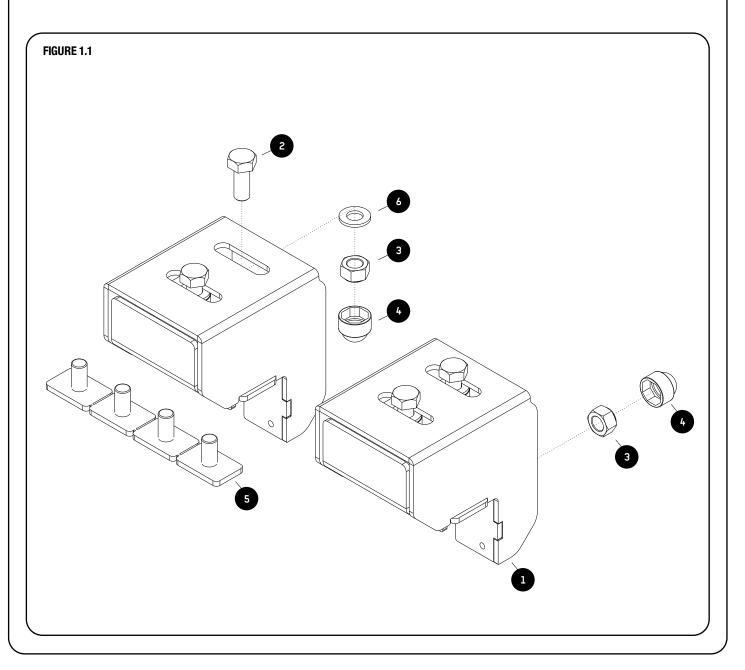

#### CHECK ONLINE FOR THE LATEST FITMENT GUIDE

**GET ORGANIZED** 

| IN T | IN THE BOX |                       |
|------|------------|-----------------------|
| 1    | 2 X        | Foot Assembly         |
| 2    | 4 X        | M8 x 20 Hex Head Bolt |
| 3    | 8 X        | M8 Nyloc Nut          |
| 4    | 8 X        | M8 Nut Cap            |
|      |            |                       |

- 5 1 X Stud Plate
- 6 4 X M8 x 16 x 1.6 Flat Washer

**FINISH** 

Congratulations! You did it. Take a step back and admire your work!