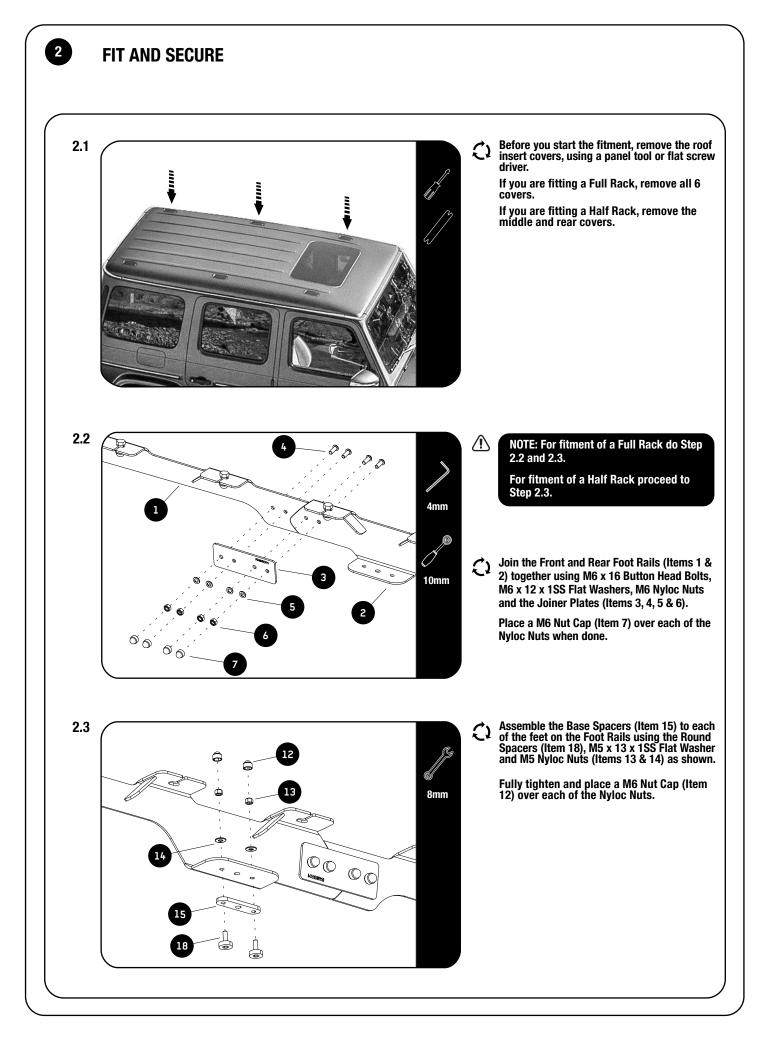

### **GET ORGANIZED**

1

|    | 2 X  | Foot Rail Front - 1LH + 1RH |        | -       |               |
|----|------|-----------------------------|--------|---------|---------------|
| 2  | 2 X  | Foot Rail Rear - 1LH + 1RH  |        | ∬ 8mm   | P             |
| 3  | 2 X  | Joiner Plate                | / 10mm | // 10mm | li al         |
| 4  | 8 X  | M6 x 16 Button Head Bolt    | ↓ 13mm | © 13mm  | 🖤 No5         |
| 5  | 14 X | M6 x 12 x 1SS Flat Washer   |        |         |               |
| 6  | 14 X | M6 Nyloc Nut                |        |         | M             |
| 7  | 14 X | M6 Nut Cap                  |        |         | 9 Panel Tool  |
| 8  | 20 X | M8 x 20 Hex Bolt            |        | 4mm     | %∕ Panei looi |
| 9  | 20 X | M8 x 16 x 1.6SS Flat Washer |        |         |               |
| 10 | 20 X | M8 Nyloc Nut                |        |         |               |
| 11 | 20 X | M8 Nut Cap                  |        |         |               |
| 12 | 12 X | M5 Nut Cap                  |        |         |               |
| 13 | 12 X | M5 Nyloc Nut                |        |         |               |
| 14 | 12 X | M5 x 13 x 1SS Flat Washer   |        |         |               |
| 15 | 6 X  | Mounting Foot Base          |        |         |               |
| 16 | 6 X  | T - Bolt                    |        |         |               |
| 17 | 6 X  | Foam Gasket                 |        |         |               |
| 18 | 12 X | Spacer Assembly             | J      |         |               |