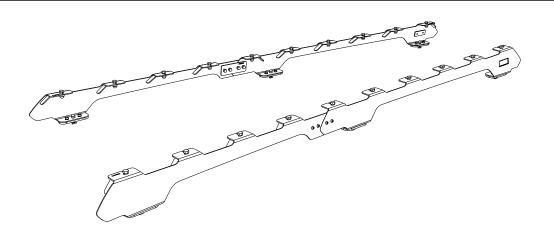

ES BENZ G-CLASS (2019- CURRENT) FOOT RAILS



## **START HERE!** READ ME FIRST

Don't be a hero and muscle through this installation without reading these fitting instructions first! Improper installation of this gear may void certain aspects of your warranty.

Before you begin, take a moment and open all your Front Runner rack kit boxes and gather the assembly instructions for the various components.

A complete kit will contain:

- 1. A Front Runner Mounting System specific to your vehicle
- 2. A Front Runner Rack Tray or Load Bar Slats

This document will guide you through the assembly of the mounting system and assist you in fitting the roof rack tray or load bars to your specific vehicle.

Please refer to the next page for a list of all the components, quantities and tools required.



#### IMPORTANT WARNING! 🥂

IT IS CRITICAL THAT ALL FRONT RUNNER PRODUCTS BE PROPERLY AND SECURELY ASSEMBLED AND ATTACHED TO YOUR VEHICLE. IMPROPER ATTACHMENT COULD RESULT IN AN AUTOMOBILE ACCIDENT, AND COULD CAUSE SERIOUS BODILY INJURY OR DEATH. YOU ARE RESPONSIBLE FOR ASSEMBLING AND SECURING ALL FRONT RUNNER PRODUCTS TO YOUR VEHICLE, CHECKING THE ATTACHMENTS PRIOR TO USE, AND PERIODICALLY INSPECTING THE PRODUCTS FOR ADJUSTMENT, WEAR AND DAMAGE. THEREFORE, YOU MUST READ AND UNDERSTAND ALL OF THE INSTRUCTIONS AND PRECAUTIONS SUPPLIED WITH YOUR FRONT RUNNER PRODUCT PRIOR TO INSTALLATION OR USE. IF YOU DO NOT UNDERSTAND ALL OF THE INSTRUCTIONS AND CAUTIONS, OR IF YOU HAVE NO MECHANICAL EXPERIENCE AND ARE NOT THOROUGHLY FAMILIAR WITH THE INSTALLATION PROCEDURES, YOU SHOULD HAVE THE PRODUCT I