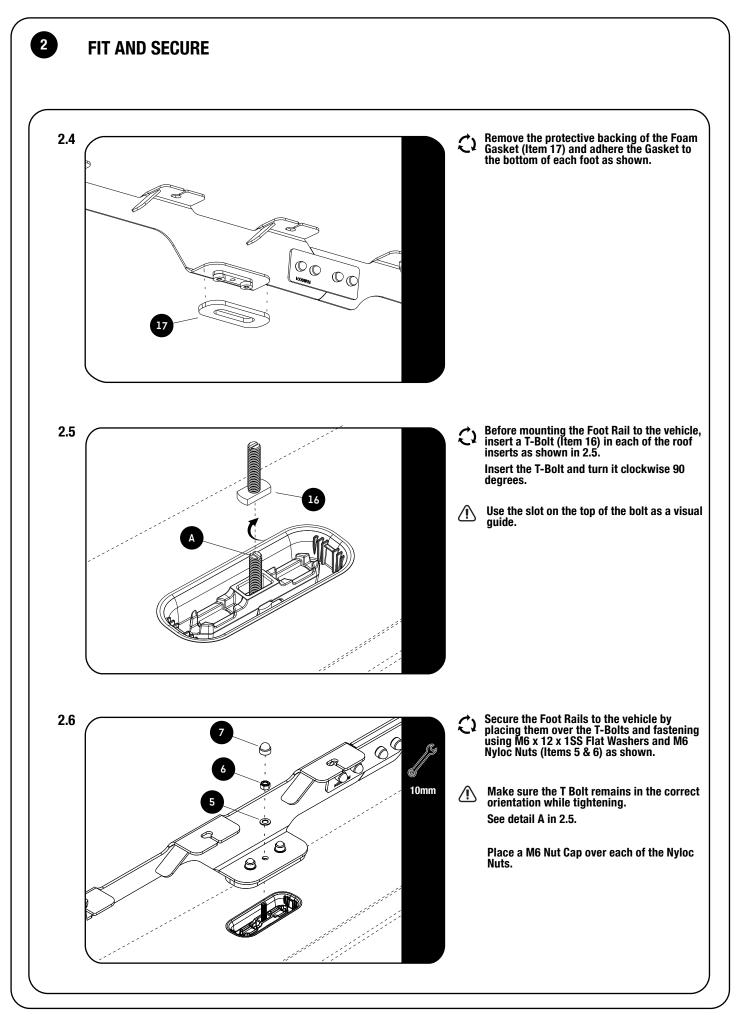

### **GET ORGANIZED**

1

|    | 2 X  | Foot Rail Front - 1LH + 1RH |        | -       |               |
|----|------|-----------------------------|--------|---------|---------------|
| 2  | 2 X  | Foot Rail Rear - 1LH + 1RH  |        | ∬ 8mm   | P             |
| 3  | 2 X  | Joiner Plate                | / 10mm | // 10mm | li al         |
| 4  | 8 X  | M6 x 16 Button Head Bolt    | ↓ 13mm | © 13mm  | 🖤 No5         |
| 5  | 14 X | M6 x 12 x 1SS Flat Washer   |        |         |               |
| 6  | 14 X | M6 Nyloc Nut                |        |         | M             |
| 7  | 14 X | M6 Nut Cap                  |        |         | 9 Panel Tool  |
| 8  | 20 X | M8 x 20 Hex Bolt            |        | 4mm     | %∕ Panei looi |
| 9  | 20 X | M8 x 16 x 1.6SS Flat Washer |        |         |               |
| 10 | 20 X | M8 Nyloc Nut                |        |         |               |
| 11 | 20 X | M8 Nut Cap                  |        |         |               |
| 12 | 12 X | M5 Nut Cap                  |        |         |               |
| 13 | 12 X | M5 Nyloc Nut                |        |         |               |
| 14 | 12 X | M5 x 13 x 1SS Flat Washer   |        |         |               |
| 15 | 6 X  | Mounting Foot Base          |        |         |               |
| 16 | 6 X  | T - Bolt                    |        |         |               |
| 17 | 6 X  | Foam Gasket                 |        |         |               |
| 18 | 12 X | Spacer Assembly             | J      |         |               |