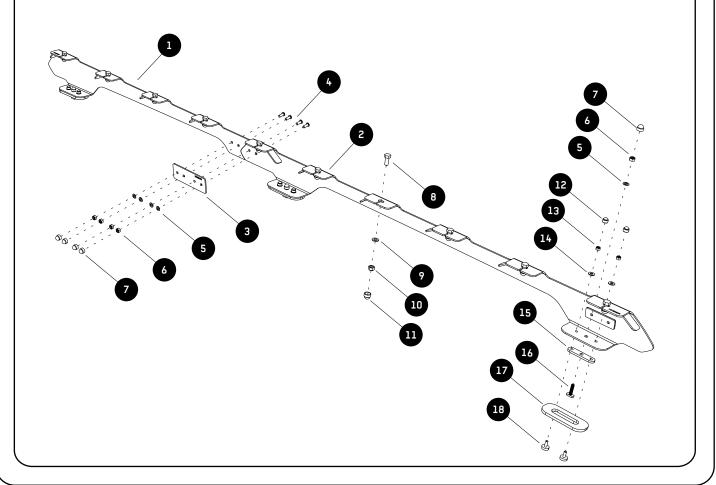

### **GET ORGANIZED**

1

|    | 2 X  | Foot Rail Front - 1LH + 1RH |        | -       |               |
|----|------|-----------------------------|--------|---------|---------------|
| 2  | 2 X  | Foot Rail Rear - 1LH + 1RH  |        | ∬ 8mm   | P             |
| 3  | 2 X  | Joiner Plate                | / 10mm | // 10mm | li al         |
| 4  | 8 X  | M6 x 16 Button Head Bolt    | ↓ 13mm | © 13mm  | 🖤 No5         |
| 5  | 14 X | M6 x 12 x 1SS Flat Washer   |        |         |               |
| 6  | 14 X | M6 Nyloc Nut                |        |         | M             |
| 7  | 14 X | M6 Nut Cap                  |        |         | 9 Panel Tool  |
| 8  | 20 X | M8 x 20 Hex Bolt            |        | 4mm     | %∕ Panei looi |
| 9  | 20 X | M8 x 16 x 1.6SS Flat Washer |        |         |               |
| 10 | 20 X | M8 Nyloc Nut                |        |         |               |
| 11 | 20 X | M8 Nut Cap                  |        |         |               |
| 12 | 12 X | M5 Nut Cap                  |        |         |               |
| 13 | 12 X | M5 Nyloc Nut                |        |         |               |
| 14 | 12 X | M5 x 13 x 1SS Flat Washer   |        |         |               |
| 15 | 6 X  | Mounting Foot Base          |        |         |               |
| 16 | 6 X  | T - Bolt                    |        |         |               |
| 17 | 6 X  | Foam Gasket                 |        |         |               |
| 18 | 12 X | Spacer Assembly             | J      |         |               |