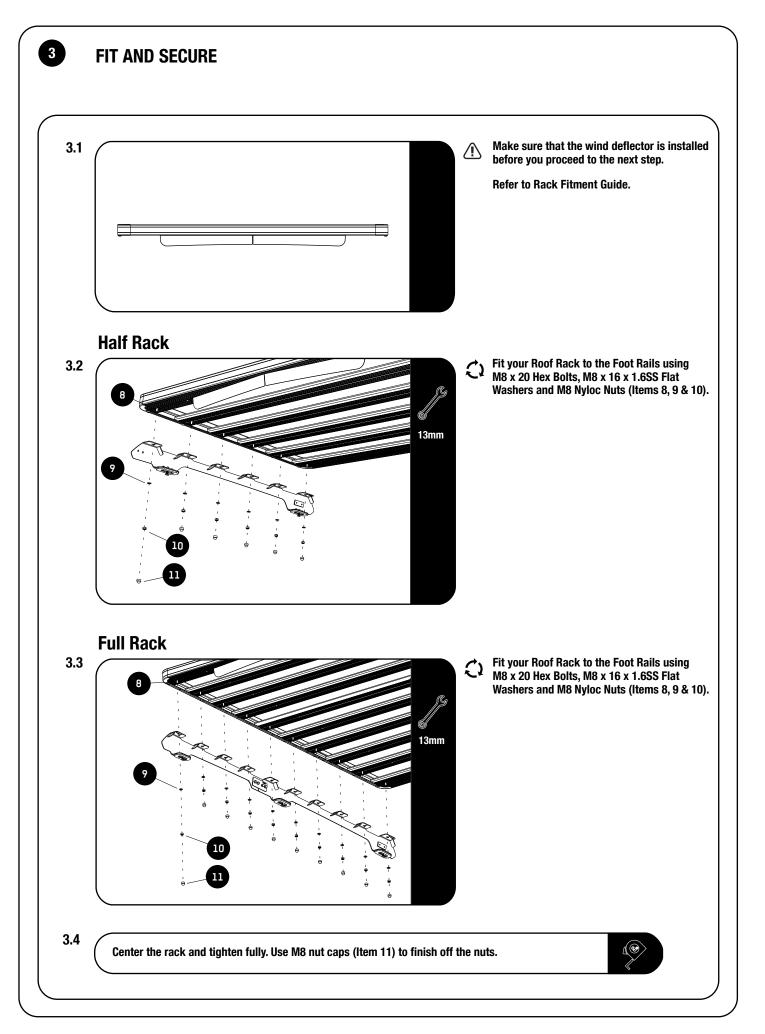

### **GET ORGANIZED**

1

|    | 2 X  | Foot Rail Front - 1LH + 1RH |        | -       |               |
|----|------|-----------------------------|--------|---------|---------------|
| 2  | 2 X  | Foot Rail Rear - 1LH + 1RH  |        | ∬ 8mm   | P             |
| 3  | 2 X  | Joiner Plate                | / 10mm | // 10mm | li al         |
| 4  | 8 X  | M6 x 16 Button Head Bolt    | ↓ 13mm | © 13mm  | 🖤 No5         |
| 5  | 14 X | M6 x 12 x 1SS Flat Washer   |        |         |               |
| 6  | 14 X | M6 Nyloc Nut                |        |         | M             |
| 7  | 14 X | M6 Nut Cap                  |        |         | 9 Panel Tool  |
| 8  | 20 X | M8 x 20 Hex Bolt            |        | 4mm     | %∕ Panei looi |
| 9  | 20 X | M8 x 16 x 1.6SS Flat Washer |        |         |               |
| 10 | 20 X | M8 Nyloc Nut                |        |         |               |
| 11 | 20 X | M8 Nut Cap                  |        |         |               |
| 12 | 12 X | M5 Nut Cap                  |        |         |               |
| 13 | 12 X | M5 Nyloc Nut                |        |         |               |
| 14 | 12 X | M5 x 13 x 1SS Flat Washer   |        |         |               |
| 15 | 6 X  | Mounting Foot Base          |        |         |               |
| 16 | 6 X  | T - Bolt                    |        |         |               |
| 17 | 6 X  | Foam Gasket                 |        |         |               |
| 18 | 12 X | Spacer Assembly             | J      |         |               |