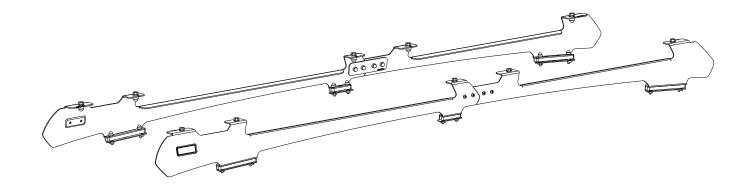

SUBISHI PAJERO SPORT (QE SERIES) FOOT RAILS



# **START HERE!** READ ME FIRST

Don't be a hero and muscle through this installation without reading these fitting instructions first! Improper installation of this gear may void certain aspects of your warranty.

Before you begin, take a moment and open all your Front Runner rack kit boxes and gather the assembly instructions for the various components.

A complete kit will contain:

- 1. A Front Runner Mounting System specific to your vehicle
- 2. A Front Runner Rack Tray or Load Bar Slats

This document will guide you through the assembly of the mounting system and assist you in fitting the roof rack tray or load bars to your specific vehicle.

Please refer to the next page for a list of all the components, quantities and tools required.



#### IMPORTANT WARNING! 🥂

IT IS CRITICAL THAT ALL FRONT RUNNER PRODUCTS BE PROPERLY AND SECURELY ASSEMBLED AND ATTACHED TO YOUR VEHICLE. IMPROPER ATTACHMENT COULD RESULT IN AN AUTOMOBILE ACCIDENT, AND COULD CAUSE SERIOUS BODILY INJURY OR DEATH. YOU ARE RESPONSIBLE FOR ASSEMBLING AND SECURING ALL FRONT RUNNER PRODUCTS TO YOUR VEHICLE, CHECKING THE ATTACHMENTS PRIOR TO USE, AND PERIODICALLY INSPECTING THE PRODUCTS FOR ADJUSTMENT, WEAR AND DAMAGE. THEREFORE, YOU MUST READ AND UNDERSTAND ALL OF THE INSTRUCTIONS AND PRECAUTIONS SUPPLIED WITH YOUR FRONT RUNNER PRODUCT PRIOR TO INSTALLATION OR USE. IF YOU DO NOT UNDERSTAND ALL OF THE INSTRUCTIONS AND CAUTIONS, OR IF YOU HAVE NO MECHANICAL EXPERIENCE AND ARE NOT THOROUGHLY FAMILIAR WITH THE INSTALLATION PROCEDURES, YOU SHOULD HAVE THE PRODUCT I