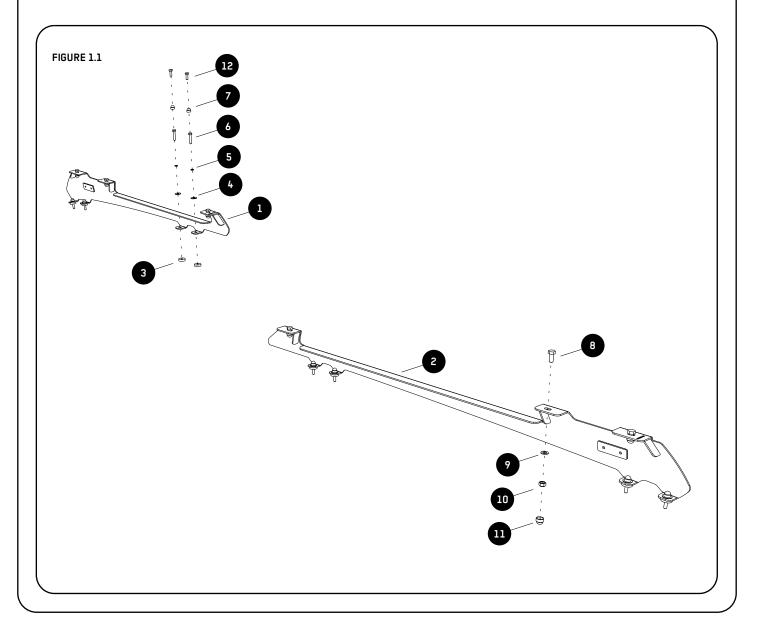

## **GET ORGANIZED**

1

| IN THE BOX |      |                             | TOOLS NEEDED |
|------------|------|-----------------------------|--------------|
| 1          | 2 X  | Foot Rail Front - 1LH + 1RH |              |
| 2          | 2 X  | Foot Rail Rear - 1LH + 1RH  |              |
| 3          | 16 X | Spacer                      | 10mm         |
| 4          | 16 X | M6 x 19 x 1SS Flat Washer   | 13mm T30     |
| 5          | 16 X | M6 SS Spring Washer         |              |
| 6          | 16 X | M6 x 30 Hex Bolt            |              |
| 7          | 16 X | M6 Nut Cap                  | 1 A AA       |
| 8          | 16 X | M8 x 20 Hex Bolt            |              |
| 9          | 16 X | M8 x 16 x 1.6SS Flat Washer |              |
| 10         | 16 X | M8 Nyloc Nut                |              |
| 11         | 16 X | M8 Nut Cap                  |              |
| 12         | 16 X | M6 x 20 Hex Bolt            | )            |