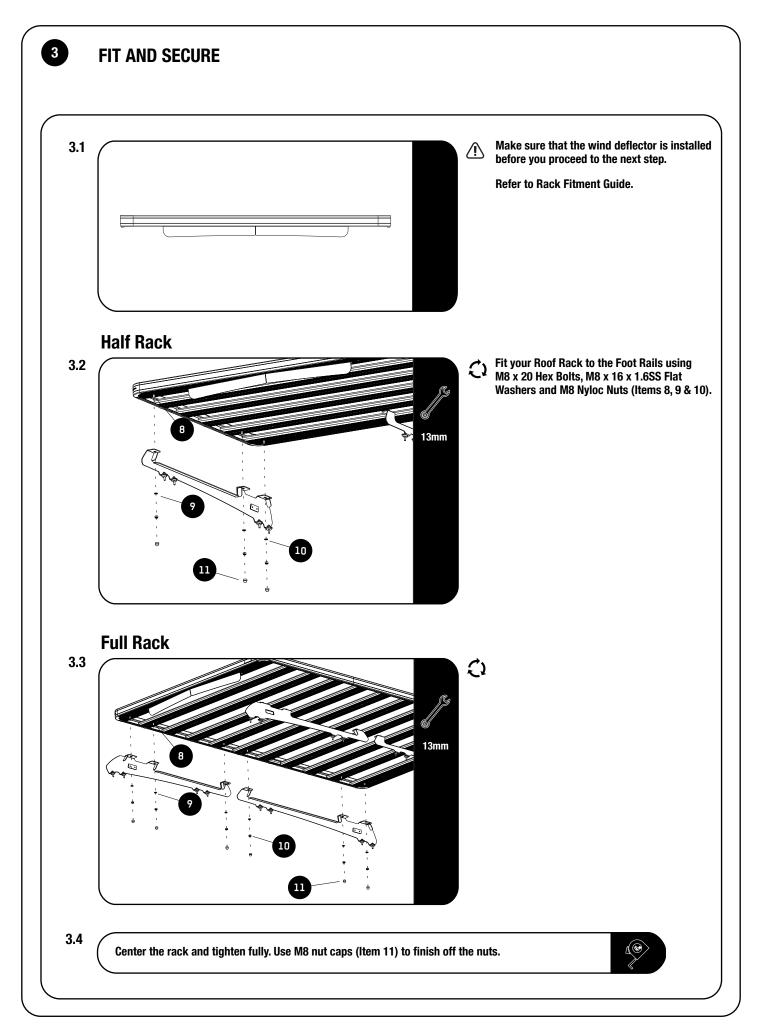

1LH + 1RH |              |
| 2          | 2 X  | Foot Rail Rear - 1LH + 1RH  |              |
| 3          | 16 X | Spacer                      | 10mm         |
| 4          | 16 X | M6 x 19 x 1SS Flat Washer   | 13mm T30     |
| 5          | 16 X | M6 SS Spring Washer         |              |
| 6          | 16 X | M6 x 30 Hex Bolt            |              |
| 7          | 16 X | M6 Nut Cap                  | 1 A AA       |
| 8          | 16 X | M8 x 20 Hex Bolt            |              |
| 9          | 16 X | M8 x 16 x 1.6SS Flat Washer |              |
| 10         | 16 X | M8 Nyloc Nut                |              |
| 11         | 16 X | M8 Nut Cap                  |              |
| 12         | 16 X | M6 x 20 Hex Bolt            | )            |





#### **FIT AND SECURE**

2





# 4 COMPLETION 4.1 Congratulations! You did it. Take a step back and admire your work!



# **INSTALL OTHER VEHICLE AND RACK ACCESSORIES**

Now's the time to visit your favorite Front Runner Dealer in person or online.

## IMPORTANT!

FRONT RUNNER RACK KITS OFTEN HAVE A HIGHER LOAD RATING THAN THE VEHICLES THEY ARE MOUNTED TO. PLEASE REFER TO YOUR SPECIFIC VEHICLE MANUFACTURER FOR A RECOMMENDED ROOF RATING. FRONT RUNNER CANNOT BE RESPONSIBLE FOR IMPROPER LOADING BEYOND THE VEHICLE MANUFACTURER'S STATED LOAD CAPACITY.

Be sure to tag us. We love to see our gear in action! #FrontRunnerOutfitters #BornToRoam

Share your adventures on: 🖸 👔 🎯