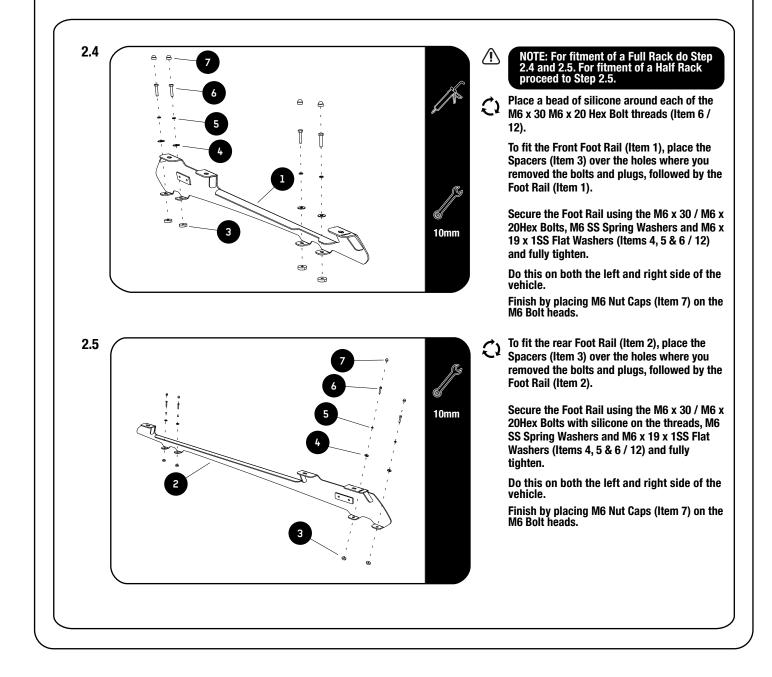

- 1LH + 1RH |              |
| 2          | 2 X  | Foot Rail Rear - 1LH + 1RH  |              |
| 3          | 16 X | Spacer                      | 10mm         |
| 4          | 16 X | M6 x 19 x 1SS Flat Washer   | 13mm T30     |
| 5          | 16 X | M6 SS Spring Washer         |              |
| 6          | 16 X | M6 x 30 Hex Bolt            |              |
| 7          | 16 X | M6 Nut Cap                  | 1 A AA       |
| 8          | 16 X | M8 x 20 Hex Bolt            |              |
| 9          | 16 X | M8 x 16 x 1.6SS Flat Washer |              |
| 10         | 16 X | M8 Nyloc Nut                |              |
| 11         | 16 X | M8 Nut Cap                  |              |
| 12         | 16 X | M6 x 20 Hex Bolt            | )            |





#### **FIT AND SECURE**

2





# 4 COMPLETION 4.1 Congratulations! You did it. Take a step back and admire your work!



# **INSTALL OTHER VEHICLE AND RACK ACCESSORIES**

Now's the time to visit your favorite Front Runner Dealer in person or online.

## IMPORTANT!

FRONT RUNNER RACK KITS OFTEN HAVE A HIGHER LOAD RATING THAN THE VEHICLES THEY ARE MOUNTED TO. PLEASE REFER TO YOUR SPECIFIC VEHICLE MANUFACTURER FOR A RECOMMENDED ROOF RATING. FRONT RUNNER CANNOT BE RESPONSIBLE FOR IMPROPER LOADING BEYOND THE VEHICLE MANUFACTURER'S STATED LOAD CAPACITY.

Be sure to tag us. We love to see our gear in action! #FrontRunnerOutfitters #BornToRoam

Share your adventures on: 🖸 👔 🎯