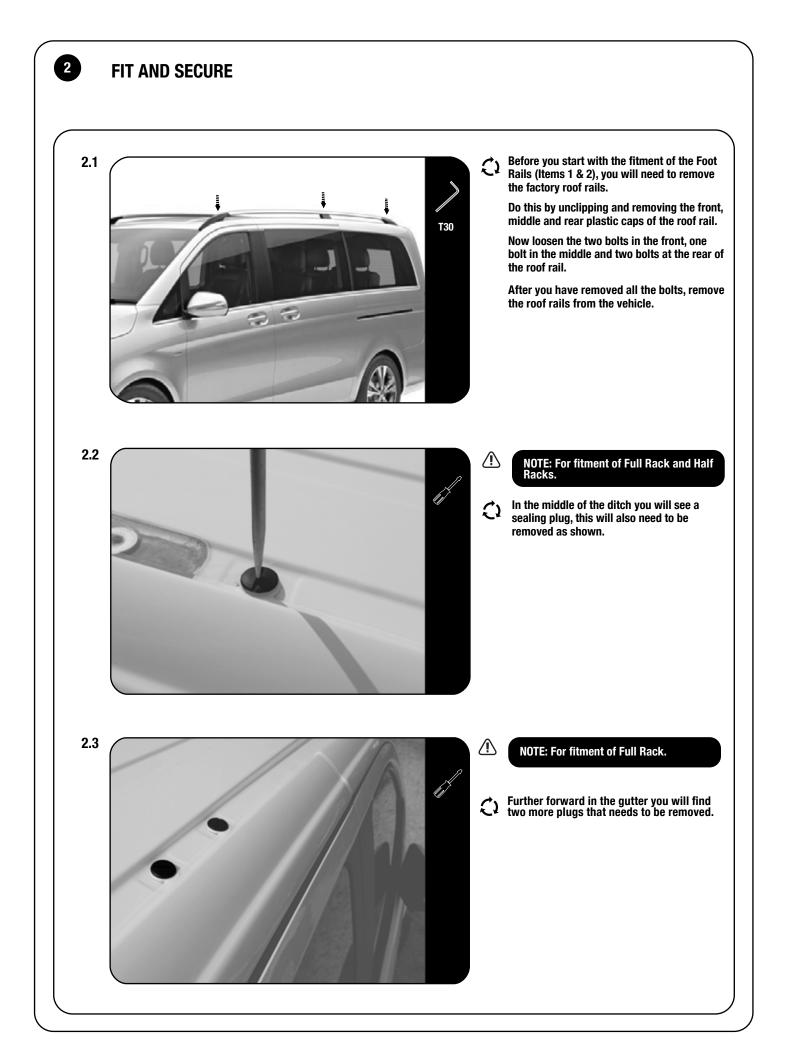

| 2 X  | Foot Rail Front - 1LH + 1RH |              |
| 2          | 2 X  | Foot Rail Rear - 1LH + 1RH  |              |
| 3          | 16 X | Spacer                      | 10mm         |
| 4          | 16 X | M6 x 19 x 1SS Flat Washer   | 13mm T30     |
| 5          | 16 X | M6 SS Spring Washer         |              |
| 6          | 16 X | M6 x 30 Hex Bolt            |              |
| 7          | 16 X | M6 Nut Cap                  | 1 A AA       |
| 8          | 16 X | M8 x 20 Hex Bolt            |              |
| 9          | 16 X | M8 x 16 x 1.6SS Flat Washer |              |
| 10         | 16 X | M8 Nyloc Nut                |              |
| 11         | 16 X | M8 Nut Cap                  |              |
| 12         | 16 X | M6 x 20 Hex Bolt            | )            |





#### **FIT AND SECURE**

2





# 4 COMPLETION 4.1 Congratulations! You did it. Take a step back and admire your work!



# **INSTALL OTHER VEHICLE AND RACK ACCESSORIES**

Now's the time to visit your favorite Front Runner Dealer in person or online.

## IMPORTANT!

FRONT RUNNER RACK KITS OFTEN HAVE A HIGHER LOAD RATING THAN THE VEHICLES THEY ARE MOUNTED TO. PLEASE REFER TO YOUR SPECIFIC VEHICLE MANUFACTURER FOR A RECOMMENDED ROOF RATING. FRONT RUNNER CANNOT BE RESPONSIBLE FOR IMPROPER LOADING BEYOND THE VEHICLE MANUFACTURER'S STATED LOAD CAPACITY.

Be sure to tag us. We love to see our gear in action! #FrontRunnerOutfitters #BornToRoam

Share your adventures on: 🖸 👔 🎯