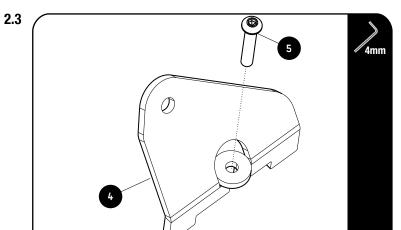

Do this both LH and RH side.

Fully Tighten the M6x35 Button Head Screw.

**Tightening Torque:** 

M6: 8-10Nm / 5.9 ft lb - 7.38 ft lb

Place the Rear Foot Assembly (Item 4) into the ditch where the Cap screw was removed and bolt the Front Foot Assembly using the M6x35 Button Head (Item 5) Screw as shown.

Do this both LH and RH side.

Fully Tighten the M6x35 Button Head Screw.

⚠

**Tightening Torque:** 

M6: 8-10Nm / 5.9 ft lb - 7.38 ft lb