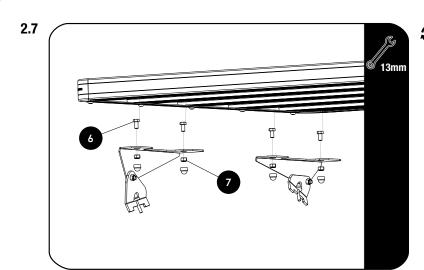

# 2 FIT AND SECURE

Loosely assemble the Front Top Bracket
(Item 1) to the Front Foot Assembly fitted
in 2.2 using the M8 x 20 Button heas screw
and M8 Nyloc Nut (Item 9 & 7).

Do the both LH and RH side. DO NOT FULLY TIGHTEN.

Loosely assemble the Rear Top Bracket (Item 2) to the Front Foot Assembly fitted in 2.3 using the M8 x 20 Button heas screw and M8 Nyloc Nut (Item 9 & 7).

Do the both LH and RH side. DO NOT FULLY TIGHTEN.