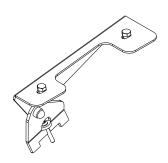

#### **FIT AND SECURE**

2.1

Start by removing the 4 Cap screws using a Flat Screw driver as shown.

Place the Front Foot Assembly (Item 3) into the ditch where the Cap screw was removed and bolt the Front Foot Assembly using the M6x35 Button Head (Item 5) Screw as shown.

Do this both LH and RH side.

Fully Tighten the M6x35 Button Head Screw.

**Tightening Torque:** 

M6: 8-10Nm / 5.9 ft lb - 7.38 ft lb

Place the Rear Foot Assembly (Item 4) into the ditch where the Cap screw was removed and bolt the Front Foot Assembly using the M6x35 Button Head (Item 5) Screw as shown.

Do this both LH and RH side.

Fully Tighten the M6x35 Button Head Screw.

⚠

**Tightening Torque:** 

M6: 8-10Nm / 5.9 ft lb - 7.38 ft lb