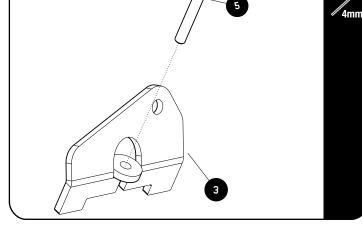

#### **FIT AND SECURE**

2.1

Start by removing the 4 Cap screws using a Flat Screw driver as shown.

Place the Front Foot Assembly (Item 3) into the ditch where the Cap screw was removed and bolt the Front Foot Assembly using the M6x35 Button Head (Item 5) Screw as shown.

Do this both LH and RH side.

Fully Tighten the M6x35 Button Head Screw.

**Tightening Torque:** 

M6: 8-10Nm / 5.9 ft lb - 7.38 ft lb

Place the Rear Foot Assembly (Item 4) into the ditch where the Cap screw was removed and bolt the Front Foot Assembly using the M6x35 Button Head (Item 5) Screw as shown.