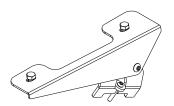

# 2 FIT AND SECURE

Loosely assemble the Front Top Bracket
(Item 1) to the Front Foot Assembly fitted
in 2.2 using the M8 x 20 Button heas screw
and M8 Nyloc Nut (Item 9 & 7).

Do the both LH and RH side. DO NOT FULLY TIGHTEN.

Loosely assemble the Rear Top Bracket (Item 2) to the Front Foot Assembly fitted in 2.3 using the M8 x 20 Button heas screw and M8 Nyloc Nut (Item 9 & 7).

Do the both LH and RH side. DO NOT FULLY TIGHTEN.