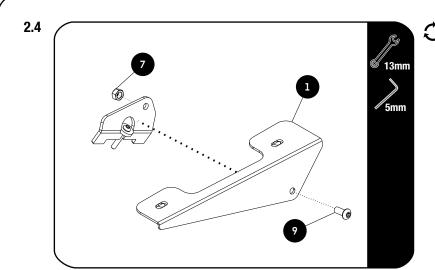

# 2 FIT AND SECURE

Loosely assemble the Front Top Bracket
(Item 1) to the Front Foot Assembly fitted
in 2.2 using the M8 x 20 Button heas screw
and M8 Nyloc Nut (Item 9 & 7).

Do the both LH and RH side. DO NOT FULLY TIGHTEN.