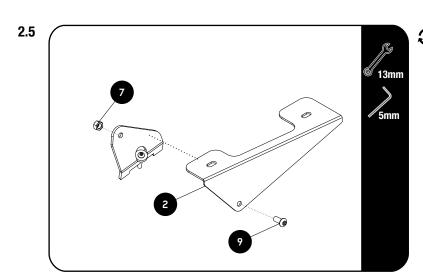

Loosely assemble the Rear Top Bracket (Item 2) to the Front Foot Assembly fitted in 2.3 using the M8 x 20 Button heas screw and M8 Nyloc Nut (Item 9 & 7).

Do the both LH and RH side. DO NOT FULLY TIGHTEN.