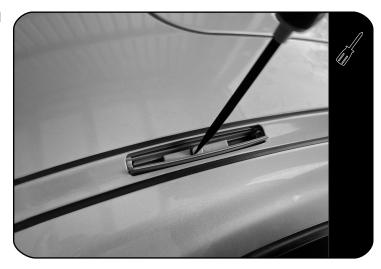

#### **FIT AND SECURE**

2.1

Start by removing the 4 Cap screws using a Flat Screw driver as shown.

Place the Front Foot Assembly (Item 3) into the ditch where the Cap screw was removed and bolt the Front Foot Assembly using the M6x35 Button Head (Item 5) Screw as shown.