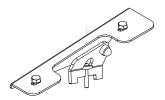

# 2 FIT AND SECURE

Loosely assemble the Front Top Bracket
(Item 1) to the Front Foot Assembly fitted
in 2.2 using the M8 x 20 Button heas screw
and M8 Nyloc Nut (Item 9 & 7).

Do the both LH and RH side. DO NOT FULLY TIGHTEN.

Loosely assemble the Rear Top Bracket (Item 2) to the Front Foot Assembly fitted in 2.3 using the M8 x 20 Button heas screw and M8 Nyloc Nut (Item 9 & 7).

Do the both LH and RH side. DO NOT FULLY TIGHTEN.