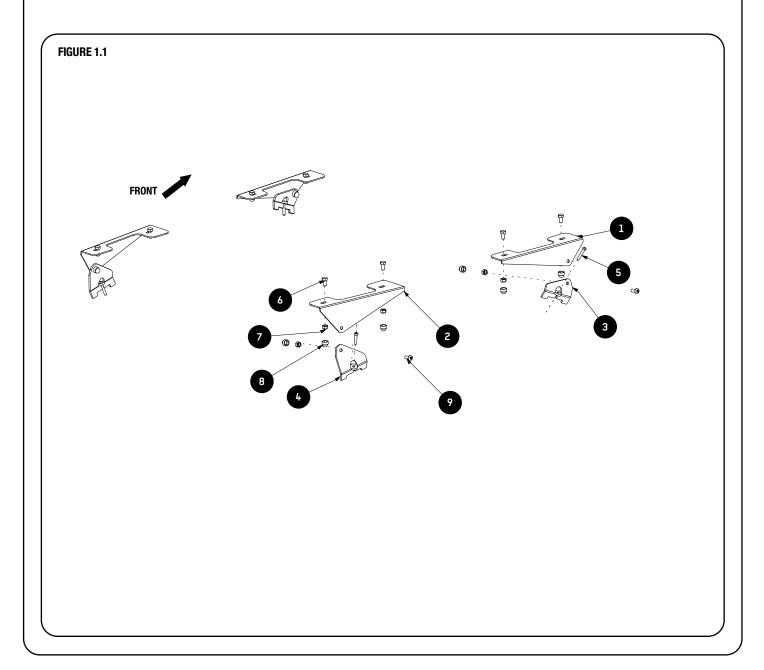

## **GET ORGANIZED**

| IN THE BOX |      |                           |
|------------|------|---------------------------|
| 1          | 2 X  | Front Top Bracket         |
| 2          | 2 X  | Rear Top Bracket          |
| 3          | 2 X  | Front Foot Assembly       |
| 4          | 2 X  | Rear Foot Assembly        |
| 5          | 4 X  | M6 x 35 Button Head Screw |
| 6          | 8 X  | M8 x 16 Hex Bolt          |
| 7          | 12 X | M8 Nyloc Nut              |
| 8          | 12 X | M8 Nut Cap                |
| 9          | 4 X  | M8 x 20 Button Head Screw |