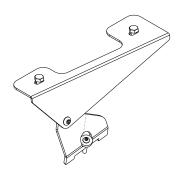

#### **FIT AND SECURE**

2.1

Start by removing the 4 Cap screws using a Flat Screw driver as shown.

Place the Front Foot Assembly (Item 3) into the ditch where the Cap screw was removed and bolt the Front Foot Assembly using the M6x35 Button Head (Item 5) Screw as shown.

Do this both LH and RH side.

Fully Tighten the M6x35 Button Head Screw.

**Tightening Torque:** 

M6: 8-10Nm / 5.9 ft lb - 7.38 ft lb

Place the Rear Foot Assembly (Item 4) into the ditch where the Cap screw was removed and bolt the Front Foot Assembly using the M6x35 Button Head (Item 5) Screw as shown.

Do this both LH and RH side.

Fully Tighten the M6x35 Button Head Screw.

⚠

**Tightening Torque:** 

M6: 8-10Nm / 5.9 ft lb - 7.38 ft lb