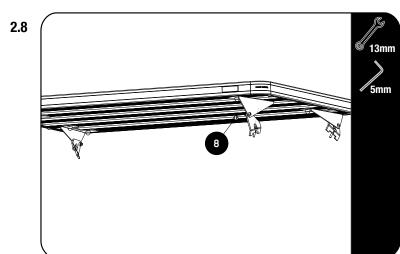

#### **FIT AND SECURE**

Fit your roof rack to the Foot Rails using M8 x 16 Hex Bolts, and M8 Nyloc Nuts (Items 6 & 7) as shown.

DO NOT FULLY TIGHTEN.

Fully Tighten The M8 x 20 Button head screws fitted in 2.4 & 2.5 and place the M8 Nut cap (Item 8) onto the M8 Nyloc Nut.

⚠

**Tightening Torque:** 

M8: 15-20Nm / 11.06 ft lb - 14.75 ft lb

2.9

Center the rack and tighten fully. Use M8 Nut Caps (Items 8) to finish off the nuts.

3