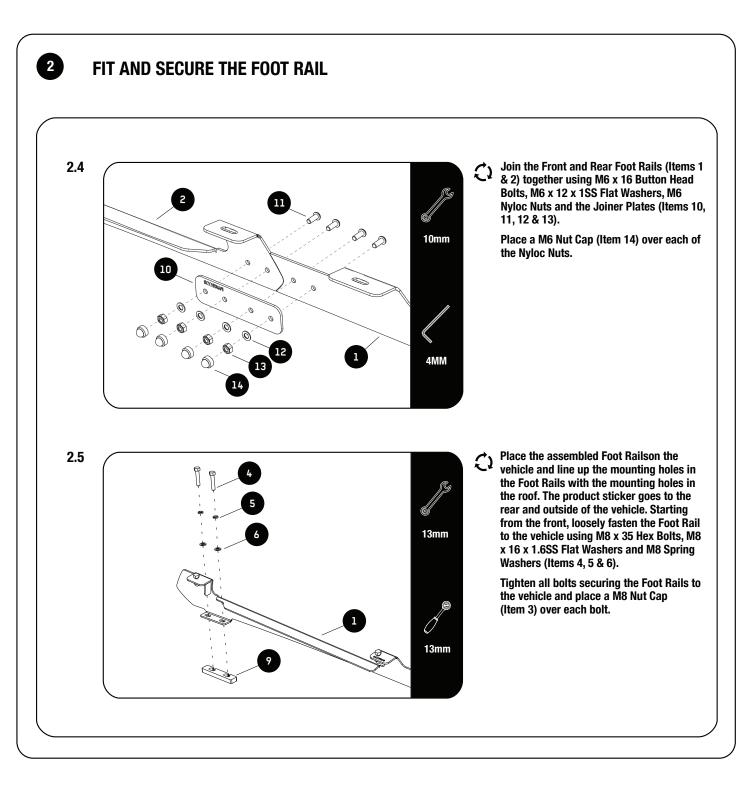

## **GET ORGANIZED**

1

| IN THE BOX |      |                             |
|------------|------|-----------------------------|
| 1          | 2 X  | Foot Rail Front 1LH + 1RH   |
| 2          | 2 X  | Foot Rail Rear 1LH + 1RH    |
| 3          | 22 X | M8 Nut Cap                  |
| 4          | 12 X | M8 x 35 Hex Bolt            |
| 5          | 12 X | M8 SS Spring Washer         |
| 6          | 22 X | M8 x 16 x 1.6SS Flat Washer |
| 7          | 10 X | M8 x 20 Hex Bolt            |
| 8          | 12 X | M8 Nyloc Nut                |
| 9          | 6 X  | Spacer                      |
| 10         | 2 X  | Joiner Plate                |
| 11         | 8 X  | M6 x 16 Button Head Bolt    |
| 12         | 8 X  | M6 x 12 x 1SS Flat Washer   |
| 13         | 8 X  | M6 Nyloc Nut                |
| 14         | 8 X  | M6 Nut Cap                  |
|            |      |                             |