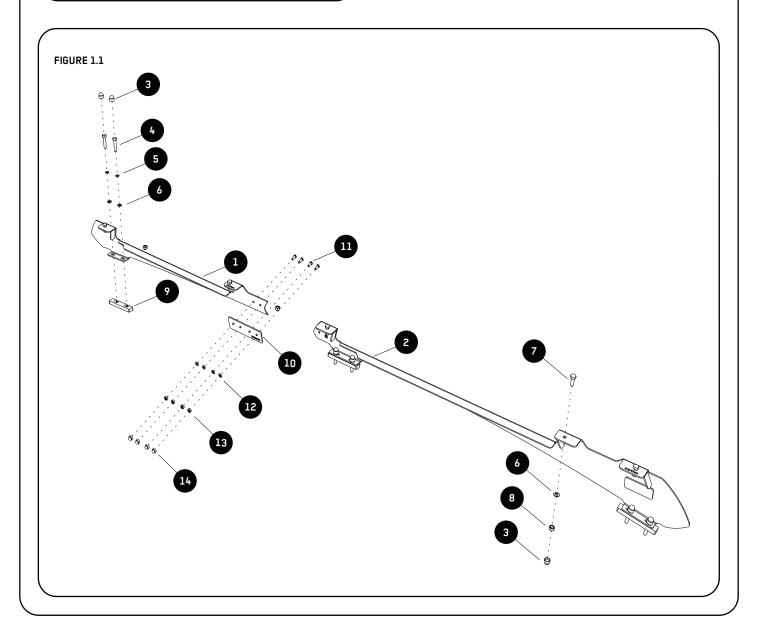

## **GET ORGANIZED**

1

| IN THE BOX |      |                             |
|------------|------|-----------------------------|
| 1          | 2 X  | Foot Rail Front 1LH + 1RH   |
| 2          | 2 X  | Foot Rail Rear 1LH + 1RH    |
| 3          | 22 X | M8 Nut Cap                  |
| 4          | 12 X | M8 x 35 Hex Bolt            |
| 5          | 12 X | M8 SS Spring Washer         |
| 6          | 22 X | M8 x 16 x 1.6SS Flat Washer |
| 7          | 10 X | M8 x 20 Hex Bolt            |
| 8          | 12 X | M8 Nyloc Nut                |
| 9          | 6 X  | Spacer                      |
| 10         | 2 X  | Joiner Plate                |
| 11         | 8 X  | M6 x 16 Button Head Bolt    |
| 12         | 8 X  | M6 x 12 x 1SS Flat Washer   |
| 13         | 8 X  | M6 Nyloc Nut                |
| 14         | 8 X  | M6 Nut Cap                  |
|            |      |                             |