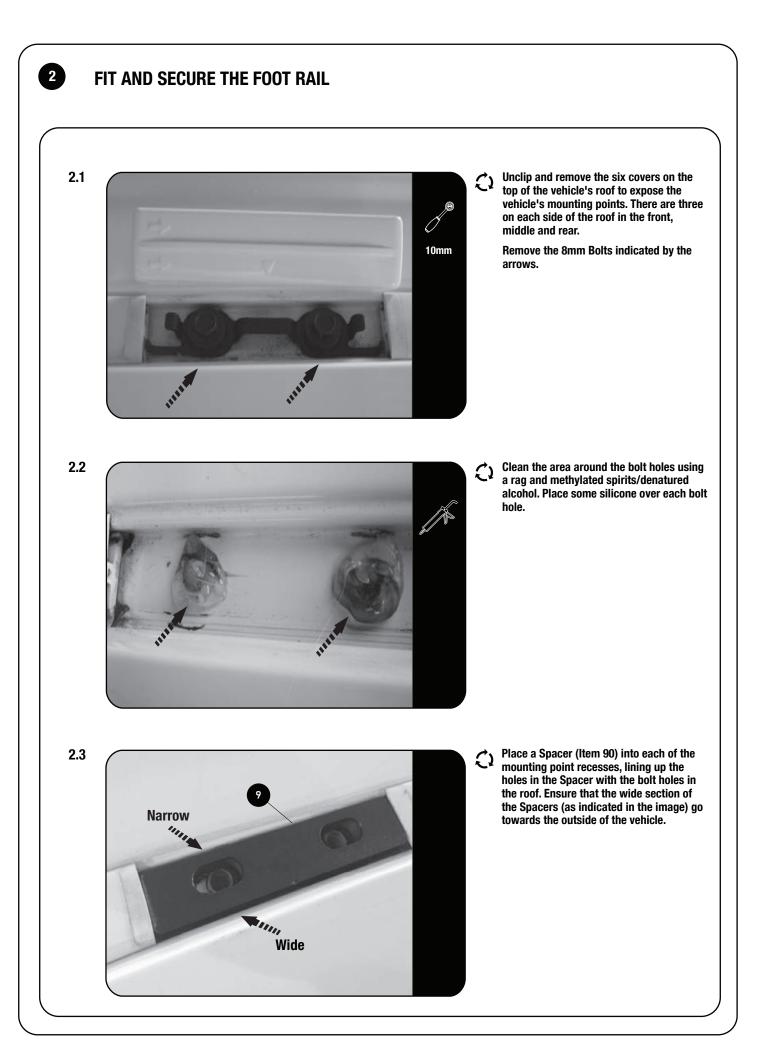

## **GET ORGANIZED**

1

| IN THE BOX |      |                             |
|------------|------|-----------------------------|
| 1          | 2 X  | Foot Rail Front 1LH + 1RH   |
| 2          | 2 X  | Foot Rail Rear 1LH + 1RH    |
| 3          | 22 X | M8 Nut Cap                  |
| 4          | 12 X | M8 x 35 Hex Bolt            |
| 5          | 12 X | M8 SS Spring Washer         |
| 6          | 22 X | M8 x 16 x 1.6SS Flat Washer |
| 7          | 10 X | M8 x 20 Hex Bolt            |
| 8          | 12 X | M8 Nyloc Nut                |
| 9          | 6 X  | Spacer                      |
| 10         | 2 X  | Joiner Plate                |
| 11         | 8 X  | M6 x 16 Button Head Bolt    |
| 12         | 8 X  | M6 x 12 x 1SS Flat Washer   |
| 13         | 8 X  | M6 Nyloc Nut                |
| 14         | 8 X  | M6 Nut Cap                  |
|            |      |                             |