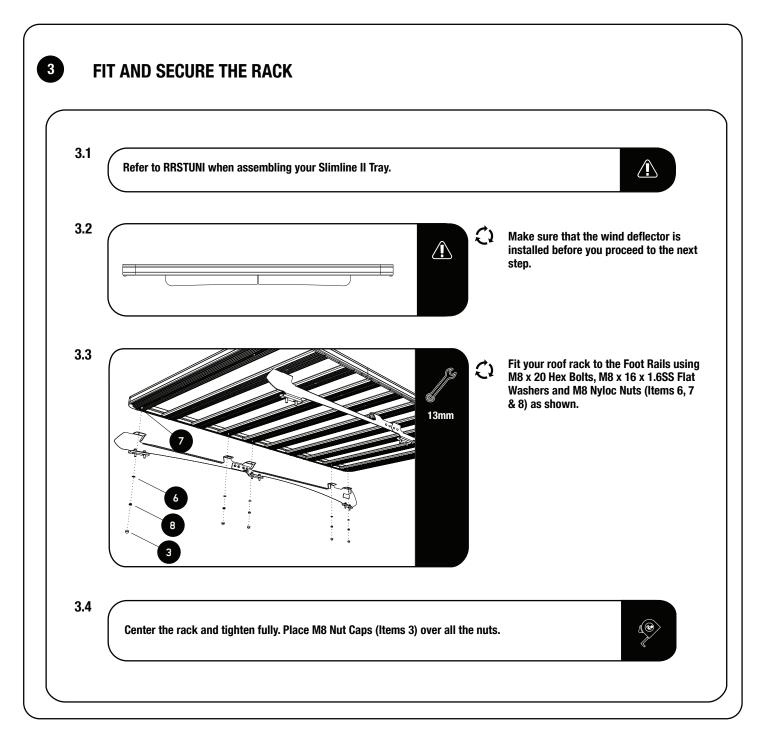

## **GET ORGANIZED**

1

| IN THE BOX |      |                             |
|------------|------|-----------------------------|
| 1          | 2 X  | Foot Rail Front 1LH + 1RH   |
| 2          | 2 X  | Foot Rail Rear 1LH + 1RH    |
| 3          | 22 X | M8 Nut Cap                  |
| 4          | 12 X | M8 x 35 Hex Bolt            |
| 5          | 12 X | M8 SS Spring Washer         |
| 6          | 22 X | M8 x 16 x 1.6SS Flat Washer |
| 7          | 10 X | M8 x 20 Hex Bolt            |
| 8          | 12 X | M8 Nyloc Nut                |
| 9          | 6 X  | Spacer                      |
| 10         | 2 X  | Joiner Plate                |
| 11         | 8 X  | M6 x 16 Button Head Bolt    |
| 12         | 8 X  | M6 x 12 x 1SS Flat Washer   |
| 13         | 8 X  | M6 Nyloc Nut                |
| 14         | 8 X  | M6 Nut Cap                  |
|            |      |                             |