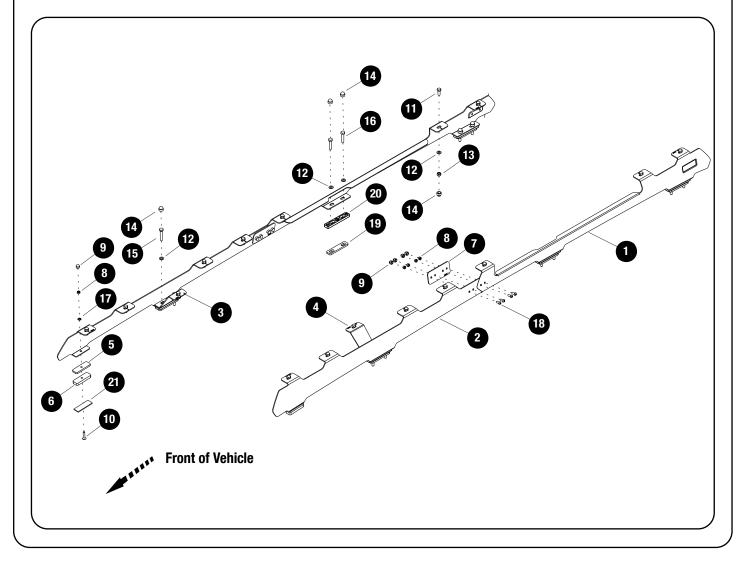

#### IN THE BOX

Æ

1

| 1  | 2 X  | Front Foot Rail / LH & RH |
|----|------|---------------------------|
| 2  | 2 X  | Rear Foot Rail / LH & RH  |
| 3  | 1 X  | Front Support L           |
| 4  | 1 X  | Front Support R           |
| 5  | 2 X  | 6mm Front Spacer          |
| 6  | 2 X  | 10mm Front Spacer         |
| 7  | 2 X  | Joiner Plate              |
| 8  | 10 X | M6 Nut Cap                |
| 9  | 10 X | M6 Nyloc Nut              |
| 10 | 2 X  | M6 x 30 Countersink Screw |
| 11 | 16 X | M8 x 20 Hex Bolt          |
| 12 | 28 X | M8 Flat Washer            |
| 13 | 16 X | M8 Nyloc Nut              |
| 14 | 28 X | M8 Nut Cap                |
| 15 | 2 X  | M8 x 45 Hex Bolt          |
| 16 | 10 X | M8 x 40 Hex Bolt          |

| IN THE BOX |     |                          |  |  |
|------------|-----|--------------------------|--|--|
| 17         | 2 X | M6 Flat Washer           |  |  |
| 18         | 8 X | M6 x 16 Button Head Bolt |  |  |
| 19         | 6 X | 6mm Spacer               |  |  |
| 20         | 6 X | 10mm Spacer              |  |  |
| 21         | 2 X | Double Sided Tape        |  |  |
|            |     |                          |  |  |