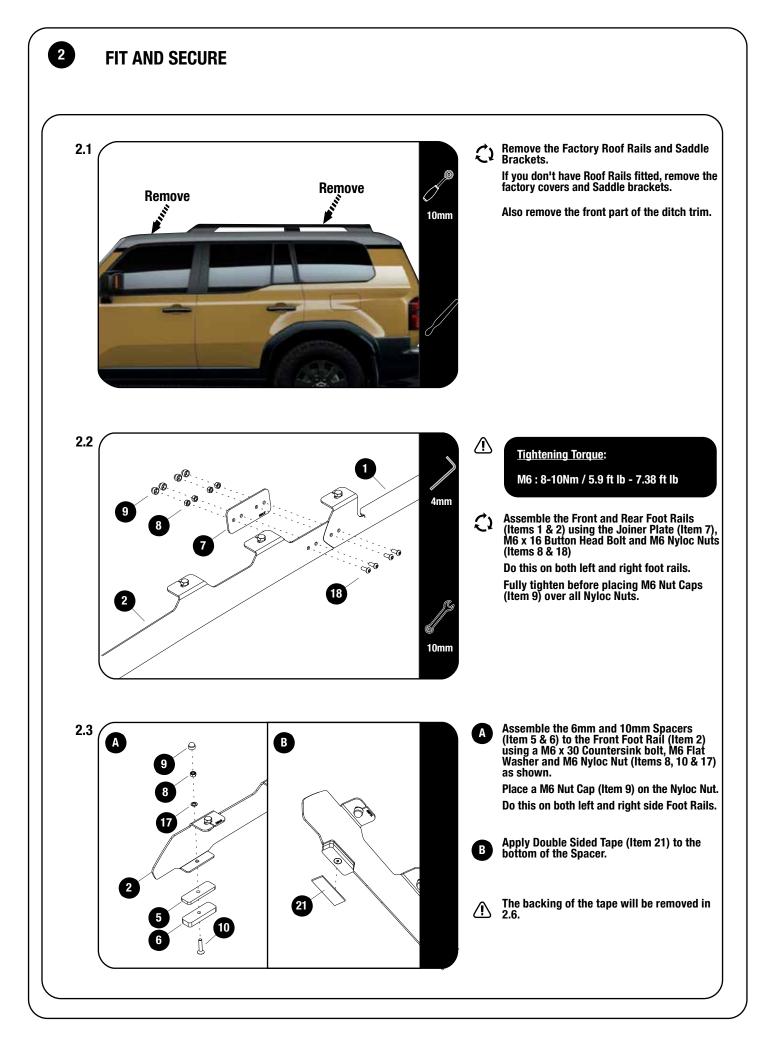

|
| 9  | 10 X | M6 Nyloc Nut              |
| 10 | 2 X  | M6 x 30 Countersink Screw |
| 11 | 16 X | M8 x 20 Hex Bolt          |
| 12 | 28 X | M8 Flat Washer            |
| 13 | 16 X | M8 Nyloc Nut              |
| 14 | 28 X | M8 Nut Cap                |
| 15 | 2 X  | M8 x 45 Hex Bolt          |
| 16 | 10 X | M8 x 40 Hex Bolt          |

| IN THE BOX |     |                          |  |  |
|------------|-----|--------------------------|--|--|
| 17         | 2 X | M6 Flat Washer           |  |  |
| 18         | 8 X | M6 x 16 Button Head Bolt |  |  |
| 19         | 6 X | 6mm Spacer               |  |  |
| 20         | 6 X | 10mm Spacer              |  |  |
| 21         | 2 X | Double Sided Tape        |  |  |
|            |     |                          |  |  |

#### TOOLS NEEDED











#### COMPLETION

4.1

4

Congratulations! You did it. Take a step back and admire your work!





## **INSTALL OTHER VEHICLE AND RACK ACCESSORIES**

Now's the time to visit your favorite Front Runner dealer in person or online.

# IMPORTANT!

FRONT RUNNER RACK KITS OFTEN HAVE A HIGHER LOAD RATING THAN THE VEHICLES THEY ARE MOUNTED TO. PLEASE REFER TO YOUR SPECIFIC VEHICLE MANUFACTURER FOR A RECOMMENDED ROOF RATING. FRONT RUNNER CANNOT BE RESPONSIBLE FOR IMPROPER LOADING BEYOND THE VEHICLE MANUFACTURER'S STATED LOAD CAPACITY.

Be sure to tag us. We love to see our gear in action! #FrontRunnerOutfitters #BornToRoam

Share your adventures on: 🖸 👔 🎯