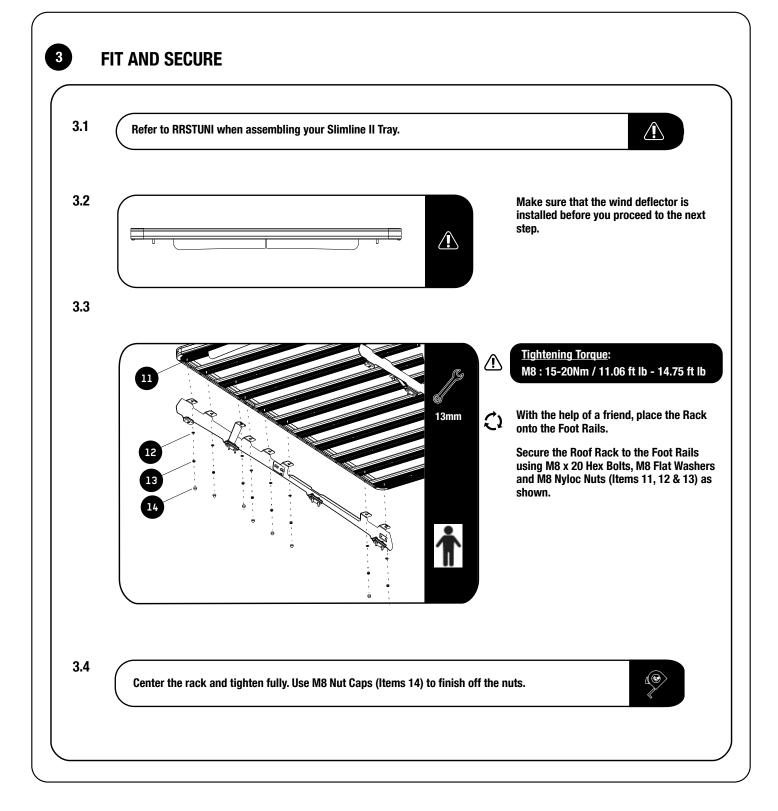

#### IN THE BOX

Æ

1

| 1  | 2 X  | Front Foot Rail / LH & RH |
|----|------|---------------------------|
| 2  | 2 X  | Rear Foot Rail / LH & RH  |
| 3  | 1 X  | Front Support L           |
| 4  | 1 X  | Front Support R           |
| 5  | 2 X  | 6mm Front Spacer          |
| 6  | 2 X  | 10mm Front Spacer         |
| 7  | 2 X  | Joiner Plate              |
| 8  | 10 X | M6 Nut Cap                |
| 9  | 10 X | M6 Nyloc Nut              |
| 10 | 2 X  | M6 x 30 Countersink Screw |
| 11 | 16 X | M8 x 20 Hex Bolt          |
| 12 | 28 X | M8 Flat Washer            |
| 13 | 16 X | M8 Nyloc Nut              |
| 14 | 28 X | M8 Nut Cap                |
| 15 | 2 X  | M8 x 45 Hex Bolt          |
| 16 | 10 X | M8 x 40 Hex Bolt          |

| IN THE BOX |     |                          |  |  |
|------------|-----|--------------------------|--|--|
| 17         | 2 X | M6 Flat Washer           |  |  |
| 18         | 8 X | M6 x 16 Button Head Bolt |  |  |
| 19         | 6 X | 6mm Spacer               |  |  |
| 20         | 6 X | 10mm Spacer              |  |  |
| 21         | 2 X | Double Sided Tape        |  |  |
|            |     |                          |  |  |