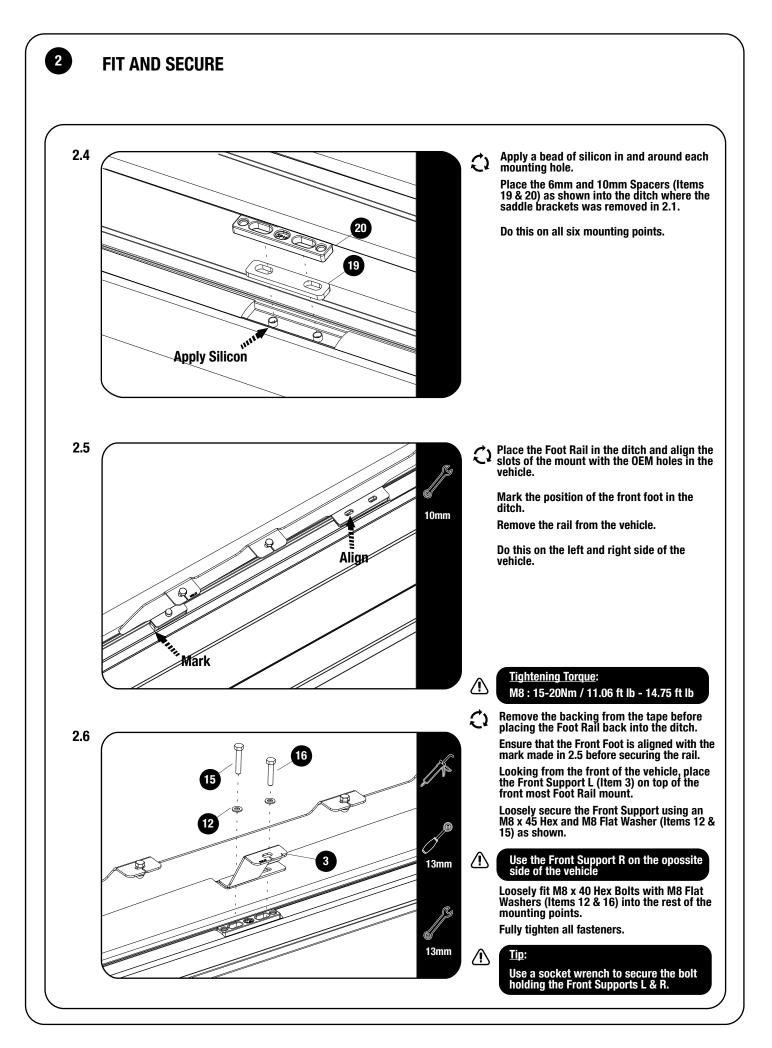

#### IN THE BOX

Æ

1

| 1  | 2 X  | Front Foot Rail / LH & RH |
|----|------|---------------------------|
| 2  | 2 X  | Rear Foot Rail / LH & RH  |
| 3  | 1 X  | Front Support L           |
| 4  | 1 X  | Front Support R           |
| 5  | 2 X  | 6mm Front Spacer          |
| 6  | 2 X  | 10mm Front Spacer         |
| 7  | 2 X  | Joiner Plate              |
| 8  | 10 X | M6 Nut Cap                |
| 9  | 10 X | M6 Nyloc Nut              |
| 10 | 2 X  | M6 x 30 Countersink Screw |
| 11 | 16 X | M8 x 20 Hex Bolt          |
| 12 | 28 X | M8 Flat Washer            |
| 13 | 16 X | M8 Nyloc Nut              |
| 14 | 28 X | M8 Nut Cap                |
| 15 | 2 X  | M8 x 45 Hex Bolt          |
| 16 | 10 X | M8 x 40 Hex Bolt          |

| IN THE BOX |     |                          |  |  |
|------------|-----|--------------------------|--|--|
| 17         | 2 X | M6 Flat Washer           |  |  |
| 18         | 8 X | M6 x 16 Button Head Bolt |  |  |
| 19         | 6 X | 6mm Spacer               |  |  |
| 20         | 6 X | 10mm Spacer              |  |  |
| 21         | 2 X | Double Sided Tape        |  |  |
|            |     |                          |  |  |