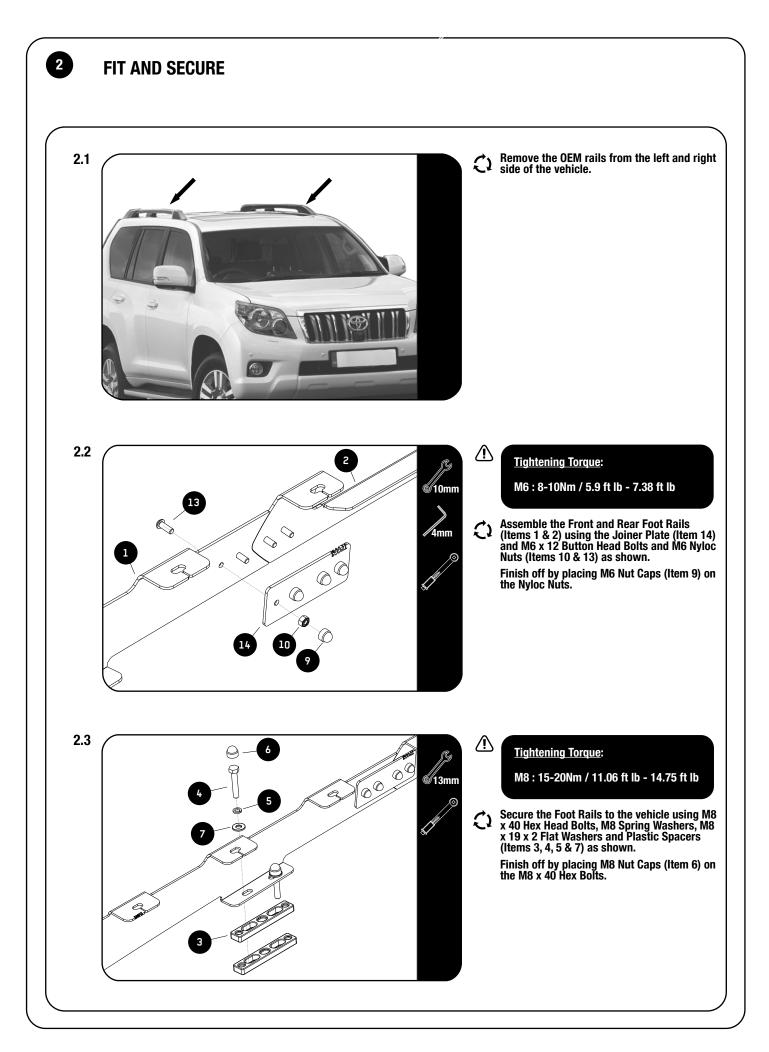

#### FIT AND SECURE

3

| 4        | COMPLETION                                                          |                                        |  |
|----------|---------------------------------------------------------------------|----------------------------------------|--|
| 4.1      | Congratulations! You did it. Take a step back and admire your work! | $\boldsymbol{\boldsymbol{\bigotimes}}$ |  |
| <b>\</b> |                                                                     |                                        |  |