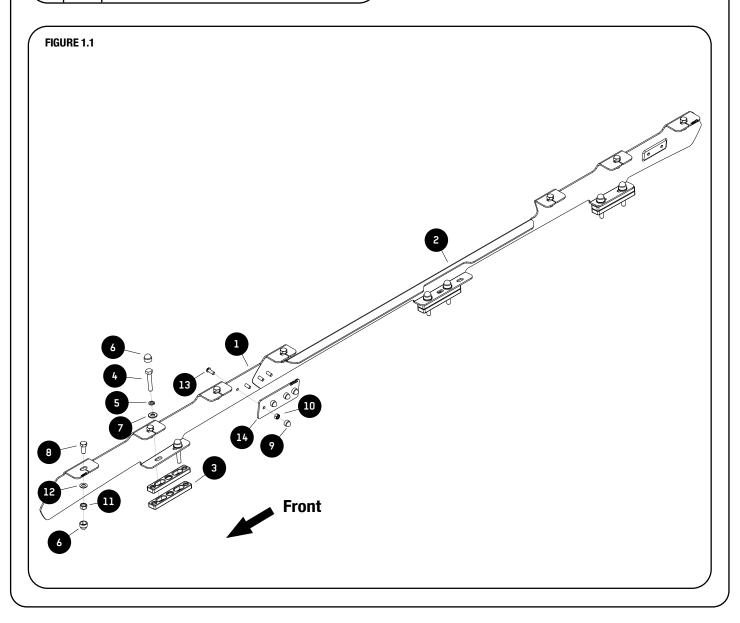

#### CHECK ONLINE FOR LATEST FITMENT GUIDE

**GET ORGANIZED** 

| Ν | TH | E | В | 0 | X |
|---|----|---|---|---|---|
|---|----|---|---|---|---|

| 1     | 2 X  | Front Foot Rail 1LH + 1RH |
|-------|------|---------------------------|
| 2     | 2 X  | Rear Foot Rail 1LH + 1RH  |
| 3     | 12 X | Plastic Spacer            |
| 4     | 12 X | M8 x 45 Hex Head Bolt     |
| 5     | 12 X | M8 Spring Washer          |
| 6     | 26 X | M8 Nut Cap                |
| 7     | 12 X | M8 x 19 x 2 Flat Washer   |
| 8     | 14 X | M8 x 20 Hex Head Bolt     |
| 9     | 8 X  | M6 Nut Cap                |
| 10    | 8 X  | M6 Nyloc Nut              |
| 11    | 14 X | M8 Nyloc Nut              |
| 12    | 14 X | M8 Flat Washer            |
| 13    | 8 X  | M6 x 16 Button Head Bolt  |
| 14    | 2 X  | Joiner Plate              |
| <hr/> |      |                           |