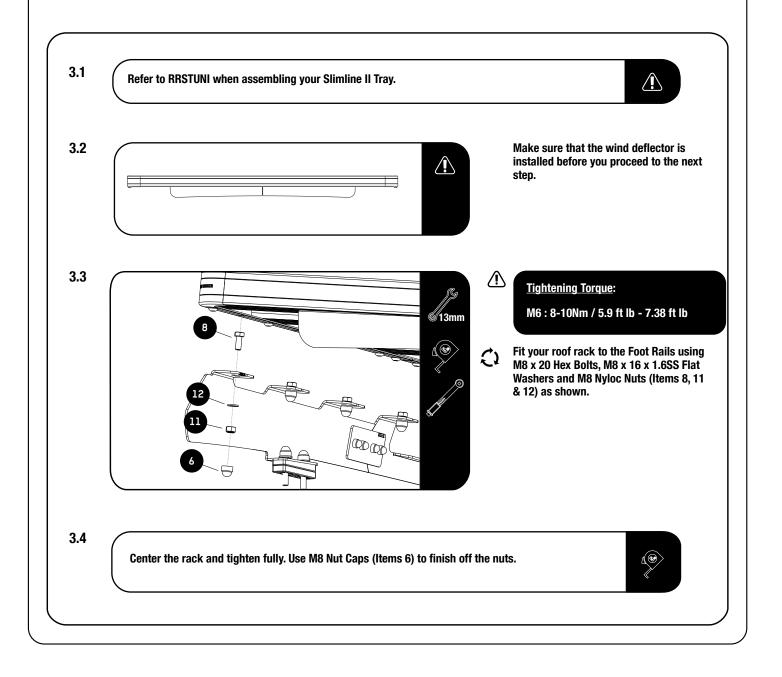

#### FIT AND SECURE

3

| 4        | COMPLETION                                                          |                                        |  |
|----------|---------------------------------------------------------------------|----------------------------------------|--|
| 4.1      | Congratulations! You did it. Take a step back and admire your work! | $\boldsymbol{\boldsymbol{\bigotimes}}$ |  |
| <b>\</b> |                                                                     |                                        |  |