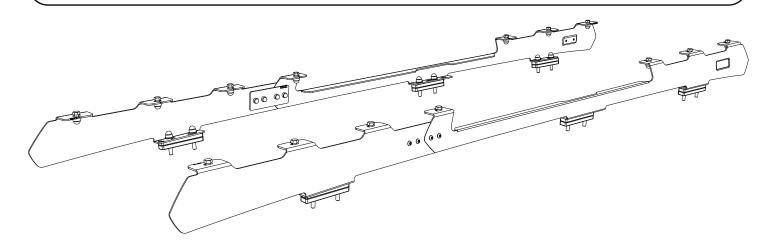

#### CHECK ONLINE FOR LATEST FITMENT GUIDE

**GET ORGANIZED** 

| Ν | TH | E | В | 0 | X |
|---|----|---|---|---|---|
|---|----|---|---|---|---|

| 1     | 2 X  | Front Foot Rail 1LH + 1RH |
|-------|------|---------------------------|
| 2     | 2 X  | Rear Foot Rail 1LH + 1RH  |
| 3     | 12 X | Plastic Spacer            |
| 4     | 12 X | M8 x 45 Hex Head Bolt     |
| 5     | 12 X | M8 Spring Washer          |
| 6     | 26 X | M8 Nut Cap                |
| 7     | 12 X | M8 x 19 x 2 Flat Washer   |
| 8     | 14 X | M8 x 20 Hex Head Bolt     |
| 9     | 8 X  | M6 Nut Cap                |
| 10    | 8 X  | M6 Nyloc Nut              |
| 11    | 14 X | M8 Nyloc Nut              |
| 12    | 14 X | M8 Flat Washer            |
| 13    | 8 X  | M6 x 16 Button Head Bolt  |
| 14    | 2 X  | Joiner Plate              |
| <hr/> |      |                           |