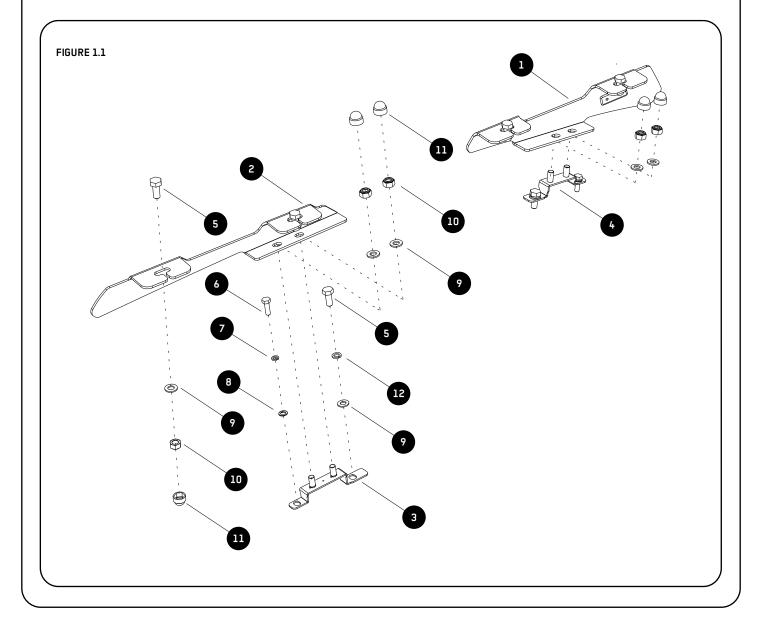

# GET ORGANIZED

1

|                                                                                                                                                                                                                                                                                        | TOOLS NEEDED                                                                                                                                                                                                                                                    |                                                                                                                                                                                                                      |
|----------------------------------------------------------------------------------------------------------------------------------------------------------------------------------------------------------------------------------------------------------------------------------------|-----------------------------------------------------------------------------------------------------------------------------------------------------------------------------------------------------------------------------------------------------------------|----------------------------------------------------------------------------------------------------------------------------------------------------------------------------------------------------------------------|
| Foot Rail Front 1LH + 1RH<br>Foot Rail Rear 1LH + 1RH<br>Saddle Bracket Rear<br>Saddle Bracket Front<br>M8 x 20 Hex Bolt<br>M6 x 20 Hex Bolt<br>M6 SS Spring Washer<br>M6 x 12 x 1 SS Flat Washer<br>M8 x 16 x 1.6 SS Flat Washer<br>M8 Nyloc Nut<br>M8 Nut Cap<br>M8 SS Spring Washer | 10mm<br>13mm                                                                                                                                                                                                                                                    | <b>††</b>                                                                                                                                                                                                            |
|                                                                                                                                                                                                                                                                                        | Foot Rail Front 1LH + 1RH<br>Foot Rail Rear 1LH + 1RH<br>Saddle Bracket Rear<br>Saddle Bracket Front<br>M8 x 20 Hex Bolt<br>M6 x 20 Hex Bolt<br>M6 SS Spring Washer<br>M6 x 12 x 1 SS Flat Washer<br>M8 x 16 x 1.6 SS Flat Washer<br>M8 Nyloc Nut<br>M8 Nut Cap | Foot Rail Front 1LH + 1RHFoot Rail Rear 1LH + 1RHSaddle Bracket RearSaddle Bracket FrontM8 x 20 Hex BoltM6 x 20 Hex BoltM6 x 20 Hex BoltM6 x 12 x 1 SS Flat WasherM8 x 16 x 1.6 SS Flat WasherM8 Nyloc NutM8 Nut Cap |