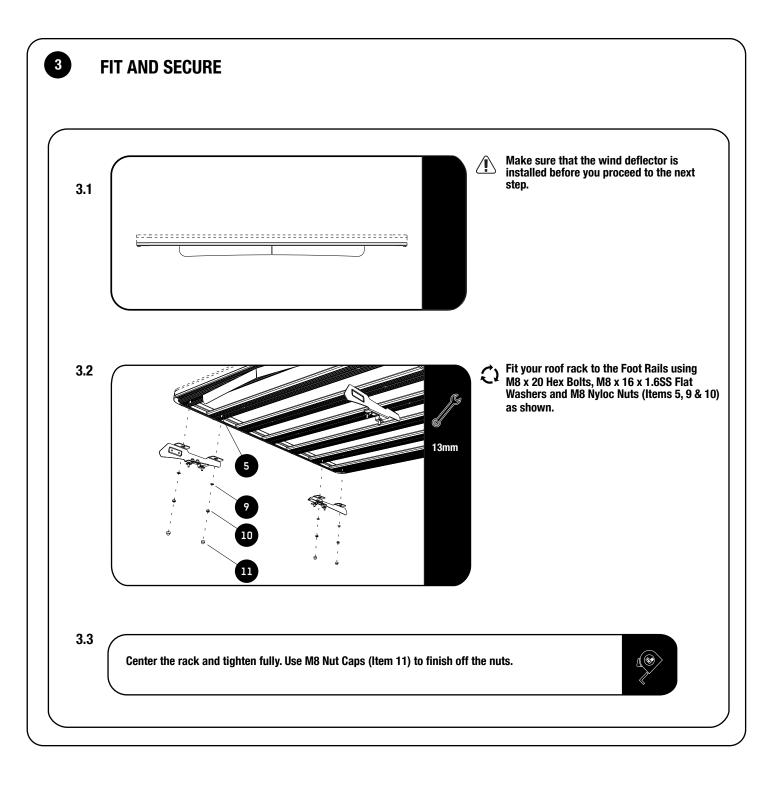

# GET ORGANIZED

1

|                                                                                                                                                                                                                                                                                        | TOOLS NEEDED                                                                                                                                                                                                                                                    |                                                                                                                                                                                                                      |
|----------------------------------------------------------------------------------------------------------------------------------------------------------------------------------------------------------------------------------------------------------------------------------------|-----------------------------------------------------------------------------------------------------------------------------------------------------------------------------------------------------------------------------------------------------------------|----------------------------------------------------------------------------------------------------------------------------------------------------------------------------------------------------------------------|
| Foot Rail Front 1LH + 1RH<br>Foot Rail Rear 1LH + 1RH<br>Saddle Bracket Rear<br>Saddle Bracket Front<br>M8 x 20 Hex Bolt<br>M6 x 20 Hex Bolt<br>M6 SS Spring Washer<br>M6 x 12 x 1 SS Flat Washer<br>M8 x 16 x 1.6 SS Flat Washer<br>M8 Nyloc Nut<br>M8 Nut Cap<br>M8 SS Spring Washer | 10mm<br>13mm                                                                                                                                                                                                                                                    | <b>††</b>                                                                                                                                                                                                            |
|                                                                                                                                                                                                                                                                                        | Foot Rail Front 1LH + 1RH<br>Foot Rail Rear 1LH + 1RH<br>Saddle Bracket Rear<br>Saddle Bracket Front<br>M8 x 20 Hex Bolt<br>M6 x 20 Hex Bolt<br>M6 SS Spring Washer<br>M6 x 12 x 1 SS Flat Washer<br>M8 x 16 x 1.6 SS Flat Washer<br>M8 Nyloc Nut<br>M8 Nut Cap | Foot Rail Front 1LH + 1RHFoot Rail Rear 1LH + 1RHSaddle Bracket RearSaddle Bracket FrontM8 x 20 Hex BoltM6 x 20 Hex BoltM6 x 20 Hex BoltM6 x 12 x 1 SS Flat WasherM8 x 16 x 1.6 SS Flat WasherM8 Nyloc NutM8 Nut Cap |