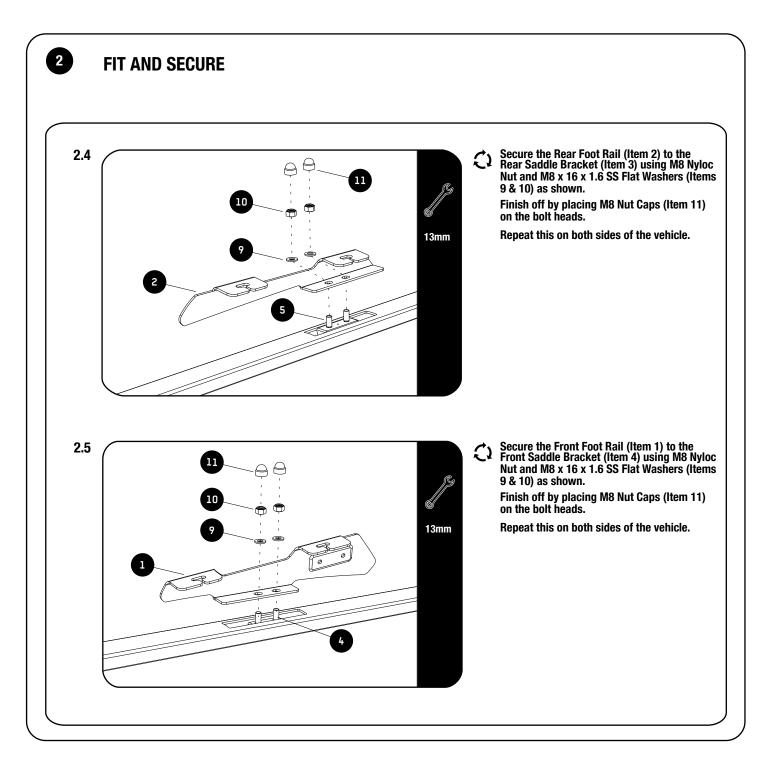

# GET ORGANIZED

1

|                                                                                                                                                                                                                                                                                        | TOOLS NEEDED                                                                                                                                                                                                                                                    |                                                                                                                                                                                                                      |
|----------------------------------------------------------------------------------------------------------------------------------------------------------------------------------------------------------------------------------------------------------------------------------------|-----------------------------------------------------------------------------------------------------------------------------------------------------------------------------------------------------------------------------------------------------------------|----------------------------------------------------------------------------------------------------------------------------------------------------------------------------------------------------------------------|
| Foot Rail Front 1LH + 1RH<br>Foot Rail Rear 1LH + 1RH<br>Saddle Bracket Rear<br>Saddle Bracket Front<br>M8 x 20 Hex Bolt<br>M6 x 20 Hex Bolt<br>M6 SS Spring Washer<br>M6 x 12 x 1 SS Flat Washer<br>M8 x 16 x 1.6 SS Flat Washer<br>M8 Nyloc Nut<br>M8 Nut Cap<br>M8 SS Spring Washer | 10mm<br>13mm                                                                                                                                                                                                                                                    | <b>††</b>                                                                                                                                                                                                            |
|                                                                                                                                                                                                                                                                                        | Foot Rail Front 1LH + 1RH<br>Foot Rail Rear 1LH + 1RH<br>Saddle Bracket Rear<br>Saddle Bracket Front<br>M8 x 20 Hex Bolt<br>M6 x 20 Hex Bolt<br>M6 SS Spring Washer<br>M6 x 12 x 1 SS Flat Washer<br>M8 x 16 x 1.6 SS Flat Washer<br>M8 Nyloc Nut<br>M8 Nut Cap | Foot Rail Front 1LH + 1RHFoot Rail Rear 1LH + 1RHSaddle Bracket RearSaddle Bracket FrontM8 x 20 Hex BoltM6 x 20 Hex BoltM6 x 20 Hex BoltM6 x 12 x 1 SS Flat WasherM8 x 16 x 1.6 SS Flat WasherM8 Nyloc NutM8 Nut Cap |