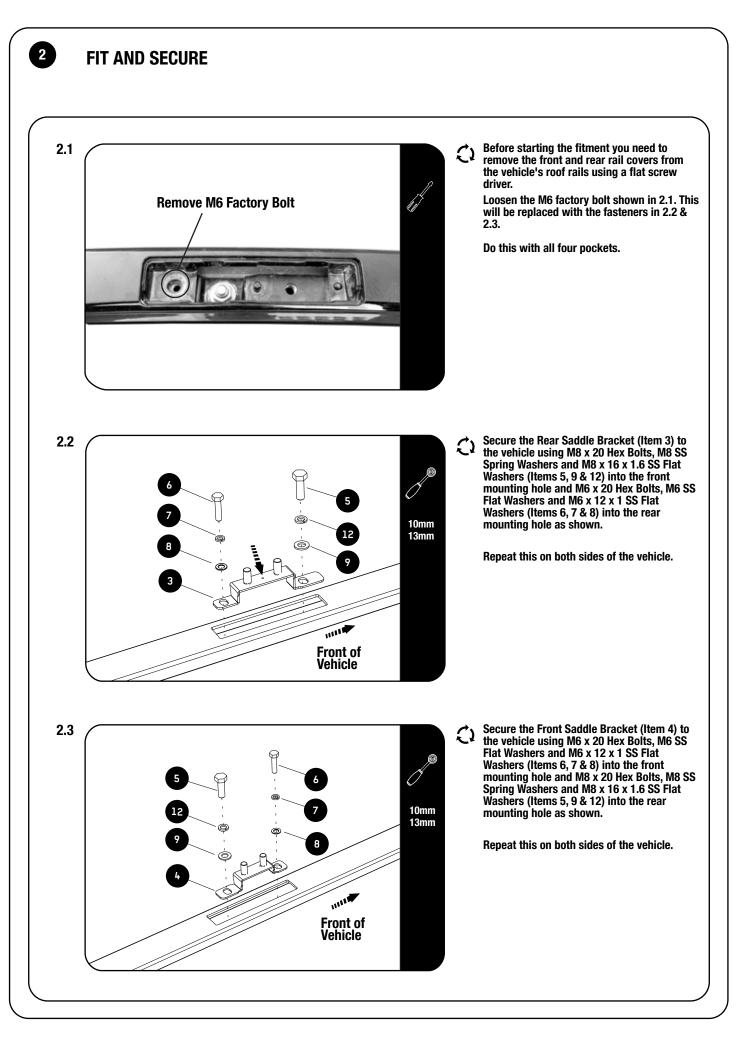

# GET ORGANIZED

1

|                                                                                                                                                                                                                                                                                        | TOOLS NEEDED                                                                                                                                                                                                                                                    |                                                                                                                                                                                                                      |
|----------------------------------------------------------------------------------------------------------------------------------------------------------------------------------------------------------------------------------------------------------------------------------------|-----------------------------------------------------------------------------------------------------------------------------------------------------------------------------------------------------------------------------------------------------------------|----------------------------------------------------------------------------------------------------------------------------------------------------------------------------------------------------------------------|
| Foot Rail Front 1LH + 1RH<br>Foot Rail Rear 1LH + 1RH<br>Saddle Bracket Rear<br>Saddle Bracket Front<br>M8 x 20 Hex Bolt<br>M6 x 20 Hex Bolt<br>M6 SS Spring Washer<br>M6 x 12 x 1 SS Flat Washer<br>M8 x 16 x 1.6 SS Flat Washer<br>M8 Nyloc Nut<br>M8 Nut Cap<br>M8 SS Spring Washer | 10mm<br>13mm                                                                                                                                                                                                                                                    | <b>††</b>                                                                                                                                                                                                            |
|                                                                                                                                                                                                                                                                                        | Foot Rail Front 1LH + 1RH<br>Foot Rail Rear 1LH + 1RH<br>Saddle Bracket Rear<br>Saddle Bracket Front<br>M8 x 20 Hex Bolt<br>M6 x 20 Hex Bolt<br>M6 SS Spring Washer<br>M6 x 12 x 1 SS Flat Washer<br>M8 x 16 x 1.6 SS Flat Washer<br>M8 Nyloc Nut<br>M8 Nut Cap | Foot Rail Front 1LH + 1RHFoot Rail Rear 1LH + 1RHSaddle Bracket RearSaddle Bracket FrontM8 x 20 Hex BoltM6 x 20 Hex BoltM6 x 20 Hex BoltM6 x 12 x 1 SS Flat WasherM8 x 16 x 1.6 SS Flat WasherM8 Nyloc NutM8 Nut Cap |