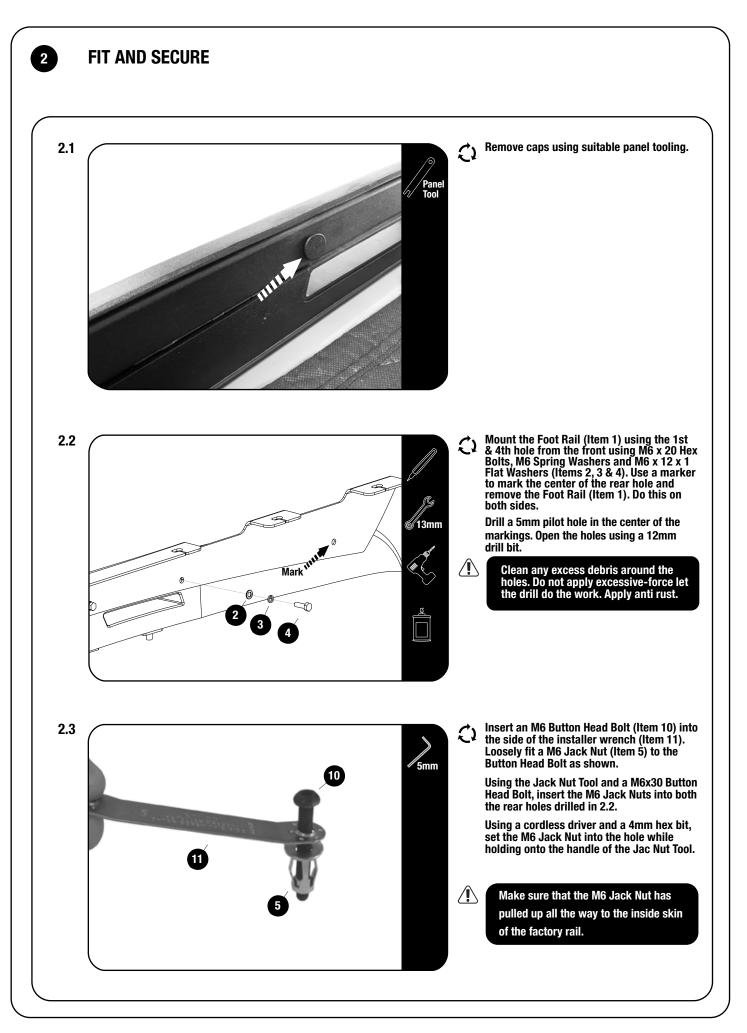

#### CHECK ONLINE FOR THE LATEST FITMENT GUIDE

**GET ORGANIZED** 

 $\triangle$ 

1

| IN THE BOX TOOLS NEEDED |              |                                      |               |     |              |              |
|-------------------------|--------------|--------------------------------------|---------------|-----|--------------|--------------|
|                         |              |                                      | TOOLS NEE     | JED |              |              |
| 1                       | 2 X          | Foot Rail 1LH / 1 RH                 |               | M   | - Alder      | <u> </u>     |
| 2                       | 10 X<br>10 X | M6 x 12 x 1 Flat Washer              |               |     | × <          | Anti<br>Rust |
| 3<br>4                  | 10 X         | M6 Spring Washer<br>M6 x 20 Hex Bolt | «             | V   | $\checkmark$ |              |
| 5                       | 2 X          | M6 Jack Nut                          |               |     |              |              |
| 6                       | 14 X         | M8 x 20 Hex Bolt                     | /%            | ß   | >            |              |
| 7                       | 14 X         | M8 x 16 x 1.6 Flat Washer            | Panel<br>Tool |     | 5mm          |              |
| 8                       | 14 X         | M8 Nyloc Nut                         |               |     |              |              |
| 9                       | 14 X         | M8 Nut Cap                           |               |     |              |              |
| 10                      | 2 X          | M6 x 30 Button Head Bolt             |               |     |              |              |
| 11                      | 1 X          | Jack Nut Tool                        |               |     |              |              |
| 12                      | 10 X         | M6 Nut Caps                          |               |     |              |              |
|                         |              |                                      |               |     |              |              |
|                         |              |                                      |               |     |              |              |
| FIG                     | JRE 1.1      |                                      |               |     |              |              |
|                         |              |                                      |               |     |              |              |
|                         |              |                                      |               |     |              |              |
|                         |              |                                      |               |     |              |              |
|                         |              |                                      |               |     |              |              |
|                         |              |                                      |               |     |              |              |
|                         |              |                                      |               |     |              |              |
|                         |              |                                      |               |     |              |              |
|                         |              |                                      |               |     |              |              |
|                         |              |                                      |               |     |              |              |
|                         |              | 6                                    | IRH           |     |              |              |
|                         |              |                                      |               |     |              |              |
|                         |              | 0 0                                  |               |     | 4            |              |
|                         |              |                                      |               |     | <b>y y 2</b> |              |
|                         |              |                                      |               |     |              | 57           |
|                         |              |                                      |               |     |              |              |
|                         |              |                                      |               |     |              |              |
|                         | 2            |                                      |               |     | 2            | 5            |
|                         |              | 9 -9                                 | J.            |     |              |              |
|                         |              | -                                    |               |     |              |              |
|                         |              |                                      |               |     |              |              |
|                         |              |                                      |               |     |              |              |
|                         |              |                                      | ×             |     |              |              |
|                         |              | $\checkmark$                         |               |     |              |              |
|                         |              |                                      |               |     |              |              |
|                         |              | A                                    |               |     |              |              |
|                         |              |                                      |               |     |              |              |
|                         |              |                                      |               |     |              |              |
|                         |              |                                      |               |     |              |              |
|                         |              |                                      |               |     |              |              |
|                         |              |                                      |               |     |              |              |
|                         |              |                                      |               |     |              |              |
| 1                       |              |                                      |               |     |              |              |
| 1                       |              |                                      |               |     |              |              |