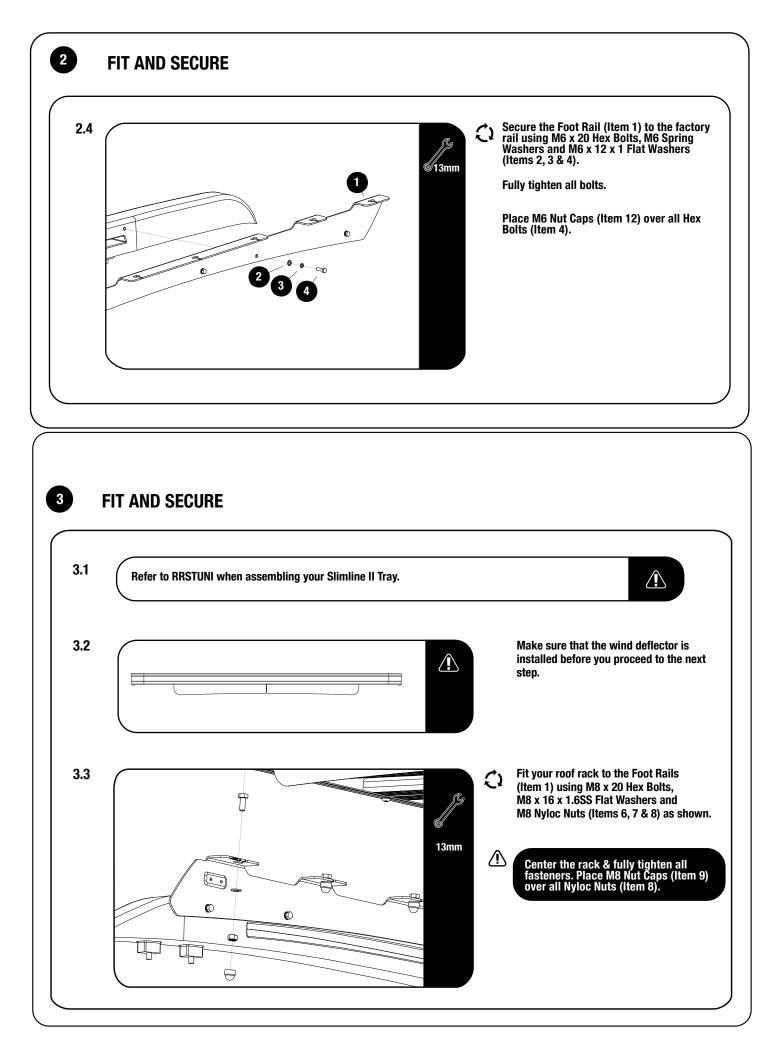

#### CHECK ONLINE FOR THE LATEST FITMENT GUIDE

**GET ORGANIZED** 

 $\triangle$ 

1

| IN THE BOX TOOLS NEEDED |              |                                      |               |     |              |              |
|-------------------------|--------------|--------------------------------------|---------------|-----|--------------|--------------|
|                         |              |                                      | TOOLS NEE     | JED |              |              |
| 1                       | 2 X          | Foot Rail 1LH / 1 RH                 |               | M   | - Alder      | <u> </u>     |
| 2                       | 10 X<br>10 X | M6 x 12 x 1 Flat Washer              |               |     | × <          | Anti<br>Rust |
| 3<br>4                  | 10 X         | M6 Spring Washer<br>M6 x 20 Hex Bolt | «             | V   | $\checkmark$ |              |
| 5                       | 2 X          | M6 Jack Nut                          |               |     |              |              |
| 6                       | 14 X         | M8 x 20 Hex Bolt                     | /%            | ß   | >            |              |
| 7                       | 14 X         | M8 x 16 x 1.6 Flat Washer            | Panel<br>Tool |     | 5mm          |              |
| 8                       | 14 X         | M8 Nyloc Nut                         |               |     |              |              |
| 9                       | 14 X         | M8 Nut Cap                           |               |     |              |              |
| 10                      | 2 X          | M6 x 30 Button Head Bolt             |               |     |              |              |
| 11                      | 1 X          | Jack Nut Tool                        |               |     |              |              |
| 12                      | 10 X         | M6 Nut Caps                          |               |     |              |              |
|                         |              |                                      |               |     |              |              |
|                         |              |                                      |               |     |              |              |
| FIG                     | JRE 1.1      |                                      |               |     |              |              |
|                         |              |                                      |               |     |              |              |
|                         |              |                                      |               |     |              |              |
|                         |              |                                      |               |     |              |              |
|                         |              |                                      |               |     |              |              |
|                         |              |                                      |               |     |              |              |
|                         |              |                                      |               |     |              |              |
|                         |              |                                      |               |     |              |              |
|                         |              |                                      |               |     |              |              |
|                         |              |                                      |               |     |              |              |
|                         |              | 6                                    | IRH           |     |              |              |
|                         |              |                                      |               |     |              |              |
|                         |              | 0 0                                  |               |     | 4            |              |
|                         |              |                                      |               |     | <b>y y 2</b> |              |
|                         |              |                                      |               |     |              | 57           |
|                         |              |                                      |               |     |              |              |
|                         |              |                                      |               |     |              |              |
|                         | 2            |                                      |               |     | 2            | 5            |
|                         |              | 9 -9                                 | J.            |     |              |              |
|                         |              | -                                    |               |     |              |              |
|                         |              |                                      |               |     |              |              |
|                         |              |                                      |               |     |              |              |
|                         |              |                                      | ×             |     |              |              |
|                         |              | $\checkmark$                         |               |     |              |              |
|                         |              |                                      |               |     |              |              |
|                         |              | A                                    |               |     |              |              |
|                         |              |                                      |               |     |              |              |
|                         |              |                                      |               |     |              |              |
|                         |              |                                      |               |     |              |              |
|                         |              |                                      |               |     |              |              |
|                         |              |                                      |               |     |              |              |
|                         |              |                                      |               |     |              |              |
| 1                       |              |                                      |               |     |              |              |
| 1                       |              |                                      |               |     |              |              |