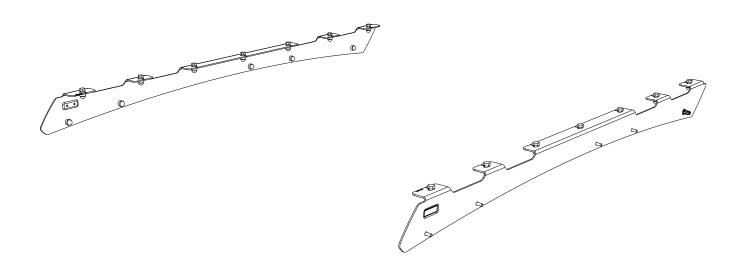

#### CHECK ONLINE FOR THE LATEST FITMENT GUIDE

**GET ORGANIZED** 

 $\triangle$ 

1

| IN THE BOX TOOLS NEEDED |              |                                      |               |     |              |              |
|-------------------------|--------------|--------------------------------------|---------------|-----|--------------|--------------|
|                         |              |                                      | TOOLS NEE     | JED |              |              |
| 1                       | 2 X          | Foot Rail 1LH / 1 RH                 |               | M   | - Alder      | <u> </u>     |
| 2                       | 10 X<br>10 X | M6 x 12 x 1 Flat Washer              |               |     | × <          | Anti<br>Rust |
| 3<br>4                  | 10 X         | M6 Spring Washer<br>M6 x 20 Hex Bolt | «             | V   | $\checkmark$ |              |
| 5                       | 2 X          | M6 Jack Nut                          |               |     |              |              |
| 6                       | 14 X         | M8 x 20 Hex Bolt                     | /%            | ß   | >            |              |
| 7                       | 14 X         | M8 x 16 x 1.6 Flat Washer            | Panel<br>Tool |     | 5mm          |              |
| 8                       | 14 X         | M8 Nyloc Nut                         |               |     |              |              |
| 9                       | 14 X         | M8 Nut Cap                           |               |     |              |              |
| 10                      | 2 X          | M6 x 30 Button Head Bolt             |               |     |              |              |
| 11                      | 1 X          | Jack Nut Tool                        |               |     |              |              |
| 12                      | 10 X         | M6 Nut Caps                          |               |     |              |              |
|                         |              |                                      |               |     |              |              |
|                         |              |                                      |               |     |              |              |
| FIG                     | JRE 1.1      |                                      |               |     |              |              |
|                         |              |                                      |               |     |              |              |
|                         |              |                                      |               |     |              |              |
|                         |              |                                      |               |     |              |              |
|                         |              |                                      |               |     |              |              |
|                         |              |                                      |               |     |              |              |
|                         |              |                                      |               |     |              |              |
|                         |              |                                      |               |     |              |              |
|                         |              |                                      |               |     |              |              |
|                         |              |                                      |               |     |              |              |
|                         |              | 6                                    | IRH           |     |              |              |
|                         |              |                                      |               |     |              |              |
|                         |              | 0 0                                  |               |     | 4            |              |
|                         |              |                                      |               |     | <b>y y 2</b> |              |
|                         |              |                                      |               |     |              | 57           |
|                         |              |                                      |               |     |              |              |
|                         |              |                                      |               |     |              |              |
|                         | 2            |                                      |               |     | 2            | 5            |
|                         |              | 9 -9                                 | J.            |     |              |              |
|                         |              | -                                    |               |     |              |              |
|                         |              |                                      |               |     |              |              |
|                         |              |                                      |               |     |              |              |
|                         |              |                                      | ×             |     |              |              |
|                         |              | $\checkmark$                         |               |     |              |              |
|                         |              |                                      |               |     |              |              |
|                         |              | A                                    |               |     |              |              |
|                         |              |                                      |               |     |              |              |
|                         |              |                                      |               |     |              |              |
|                         |              |                                      |               |     |              |              |
|                         |              |                                      |               |     |              |              |
|                         |              |                                      |               |     |              |              |
|                         |              |                                      |               |     |              |              |
| 1                       |              |                                      |               |     |              |              |
| 1                       |              |                                      |               |     |              |              |