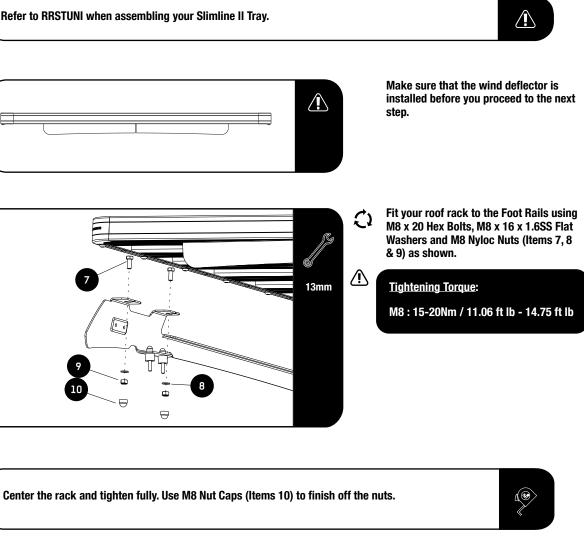

# 3 FIT AND SECURE 3.1 Refer to RRSTUNI when assembling your Slimline II Tray.

3.2

3.3

3.4

| 4        | COMPLETION                                                          |                                        |  |
|----------|---------------------------------------------------------------------|----------------------------------------|--|
| 4.1      | Congratulations! You did it. Take a step back and admire your work! | $\boldsymbol{\boldsymbol{\bigotimes}}$ |  |
| <b>\</b> |                                                                     |                                        |  |