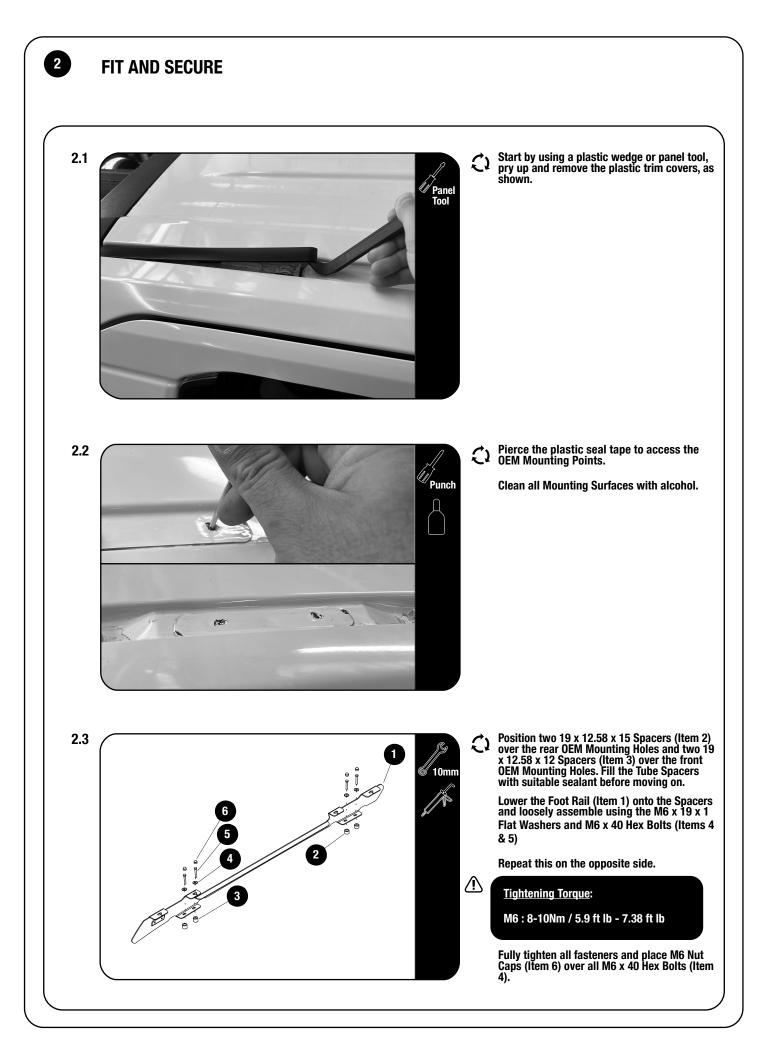

# 3 FIT AND SECURE 3.1 Refer to RRSTUNI when assembling your Slimline II Tray.

3.2

3.3

3.4

| 4        | COMPLETION                                                          |                                        |  |
|----------|---------------------------------------------------------------------|----------------------------------------|--|
| 4.1      | Congratulations! You did it. Take a step back and admire your work! | $\boldsymbol{\boldsymbol{\bigotimes}}$ |  |
| <b>\</b> |                                                                     |                                        |  |