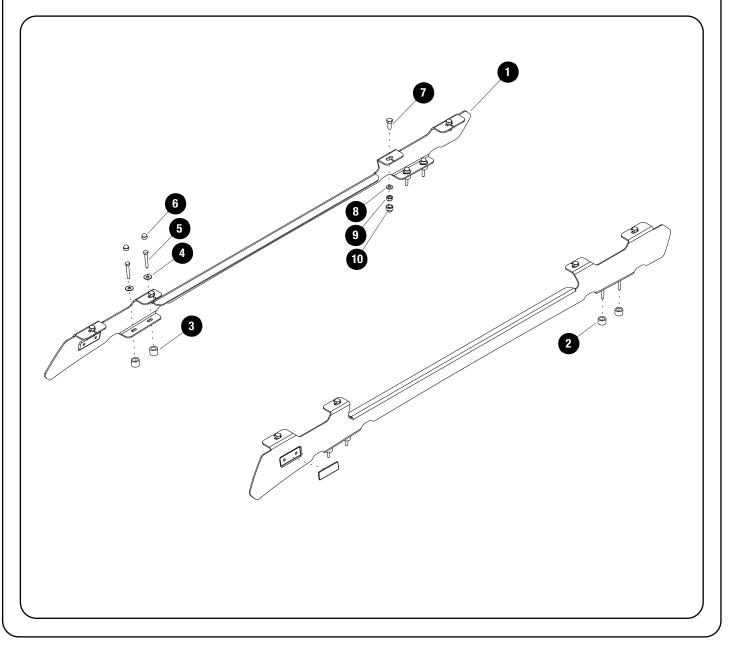

#### CHECK ONLINE FOR LATEST FITMENT GUIDE

**GET ORGANIZED** 

|    | 2 X<br>4 X<br>8 X<br>8 X<br>8 X<br>8 X<br>8 X | Foot Rail - 1 LH & 1 RH<br>19 x 12.58 x 15 Spacer<br>19 x 12.58 x 12 Spacer<br>M6 x 19 x 1 Flat Washer<br>M6 x 40 Hex Bolt<br>M6 Nut Cap<br>M8 x 20 Hex Bolt<br>M8 x 16 x 1.6 Flat Washer | Panel<br>Panel<br>Punch<br>Alcohol |
|----|-----------------------------------------------|-------------------------------------------------------------------------------------------------------------------------------------------------------------------------------------------|------------------------------------|
| 9  | 8 X                                           | M8 Nyloc Nut                                                                                                                                                                              |                                    |
| 10 | 8 X                                           | M8 Nut Cap                                                                                                                                                                                |                                    |