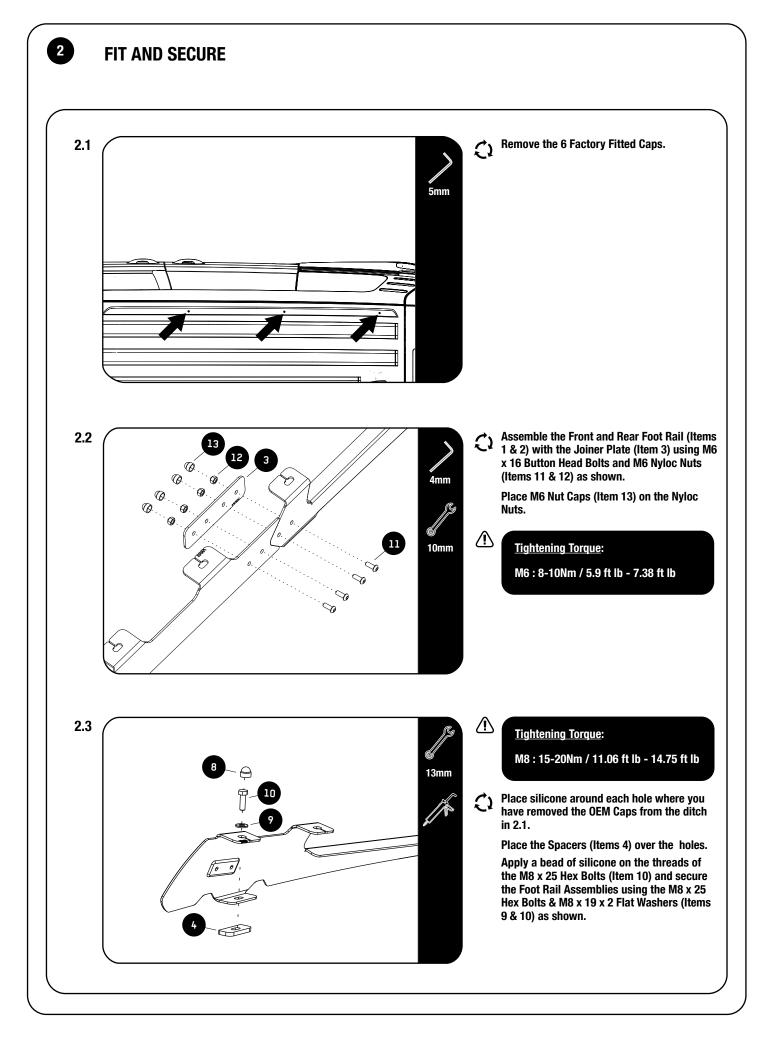

#### CHECK ONLINE FOR LATEST FITMENT GUIDE

| 1 GET ORGANIZED                                                           |                                                   |                                                                                                                                                                                                                                                             |          |      |            |              |
|---------------------------------------------------------------------------|---------------------------------------------------|-------------------------------------------------------------------------------------------------------------------------------------------------------------------------------------------------------------------------------------------------------------|----------|------|------------|--------------|
| IN T<br>1<br>2<br>3<br>4<br>5<br>6<br>7<br>8<br>9<br>10<br>11<br>12<br>13 | 14 X<br>14 X<br>14 X<br>20 X<br>6 X<br>6 X<br>8 X | Front Foot Rail 1LH + 1RH<br>Rear Foot Rail 1LH + 1RH<br>Joiner Plate<br>Spacer<br>M8x20 Hex Bolt<br>M8x16x1.6 Flat Washer<br>M8 Nyloc Nut<br>M8 Nut Cap<br>M8x19x2SS Flat Washer<br>M8x25 Hex Bolt<br>M6x16 Button Head Bolt<br>M6 Nyloc Nut<br>M6 Nut Cap | TOOLS NE | EDED | 5mm<br>4mm | 10mm<br>13mm |
| Fig                                                                       |                                                   |                                                                                                                                                                                                                                                             |          |      |            |              |