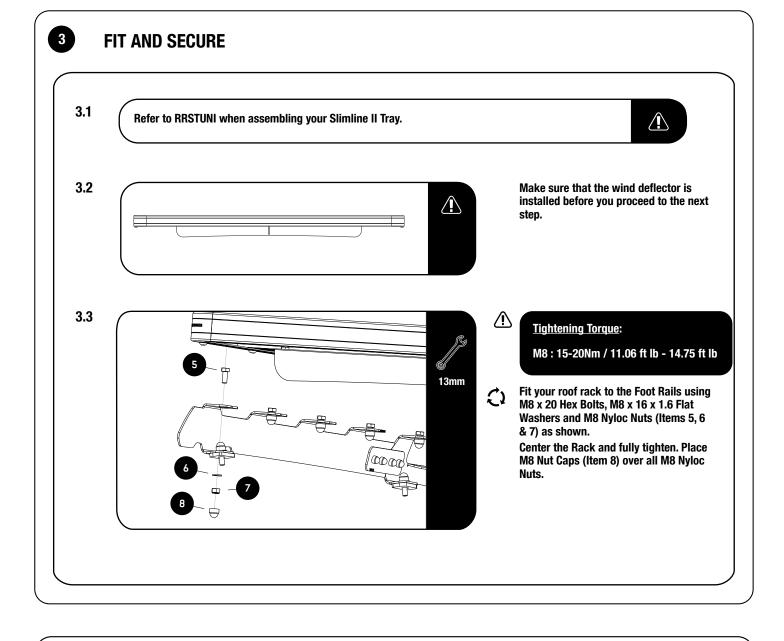

#### CHECK ONLINE FOR LATEST FITMENT GUIDE

| 1 GET ORGANIZED                                                           |                                                   |                                                                                                                                                                                                                                                             |          |      |            |              |
|---------------------------------------------------------------------------|---------------------------------------------------|-------------------------------------------------------------------------------------------------------------------------------------------------------------------------------------------------------------------------------------------------------------|----------|------|------------|--------------|
| IN T<br>1<br>2<br>3<br>4<br>5<br>6<br>7<br>8<br>9<br>10<br>11<br>12<br>13 | 14 X<br>14 X<br>14 X<br>20 X<br>6 X<br>6 X<br>8 X | Front Foot Rail 1LH + 1RH<br>Rear Foot Rail 1LH + 1RH<br>Joiner Plate<br>Spacer<br>M8x20 Hex Bolt<br>M8x16x1.6 Flat Washer<br>M8 Nyloc Nut<br>M8 Nut Cap<br>M8x19x2SS Flat Washer<br>M8x25 Hex Bolt<br>M6x16 Button Head Bolt<br>M6 Nyloc Nut<br>M6 Nut Cap | TOOLS NE | EDED | 5mm<br>4mm | 10mm<br>13mm |
| Fig                                                                       |                                                   |                                                                                                                                                                                                                                                             |          |      |            |              |