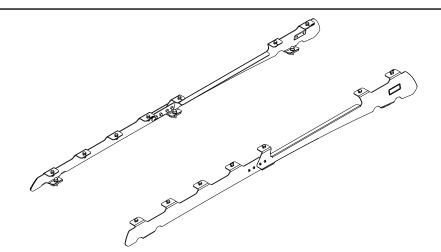

#### CHECK ONLINE FOR LATEST FITMENT GUIDE

| 1 GET ORGANIZED                                                           |                                                   |                                                                                                                                                                                                                                                             |          |      |            |              |
|---------------------------------------------------------------------------|---------------------------------------------------|-------------------------------------------------------------------------------------------------------------------------------------------------------------------------------------------------------------------------------------------------------------|----------|------|------------|--------------|
| IN T<br>1<br>2<br>3<br>4<br>5<br>6<br>7<br>8<br>9<br>10<br>11<br>12<br>13 | 14 X<br>14 X<br>14 X<br>20 X<br>6 X<br>6 X<br>8 X | Front Foot Rail 1LH + 1RH<br>Rear Foot Rail 1LH + 1RH<br>Joiner Plate<br>Spacer<br>M8x20 Hex Bolt<br>M8x16x1.6 Flat Washer<br>M8 Nyloc Nut<br>M8 Nut Cap<br>M8x19x2SS Flat Washer<br>M8x25 Hex Bolt<br>M6x16 Button Head Bolt<br>M6 Nyloc Nut<br>M6 Nut Cap | TOOLS NE | EDED | 5mm<br>4mm | 10mm<br>13mm |
| Fig                                                                       |                                                   |                                                                                                                                                                                                                                                             |          |      |            |              |