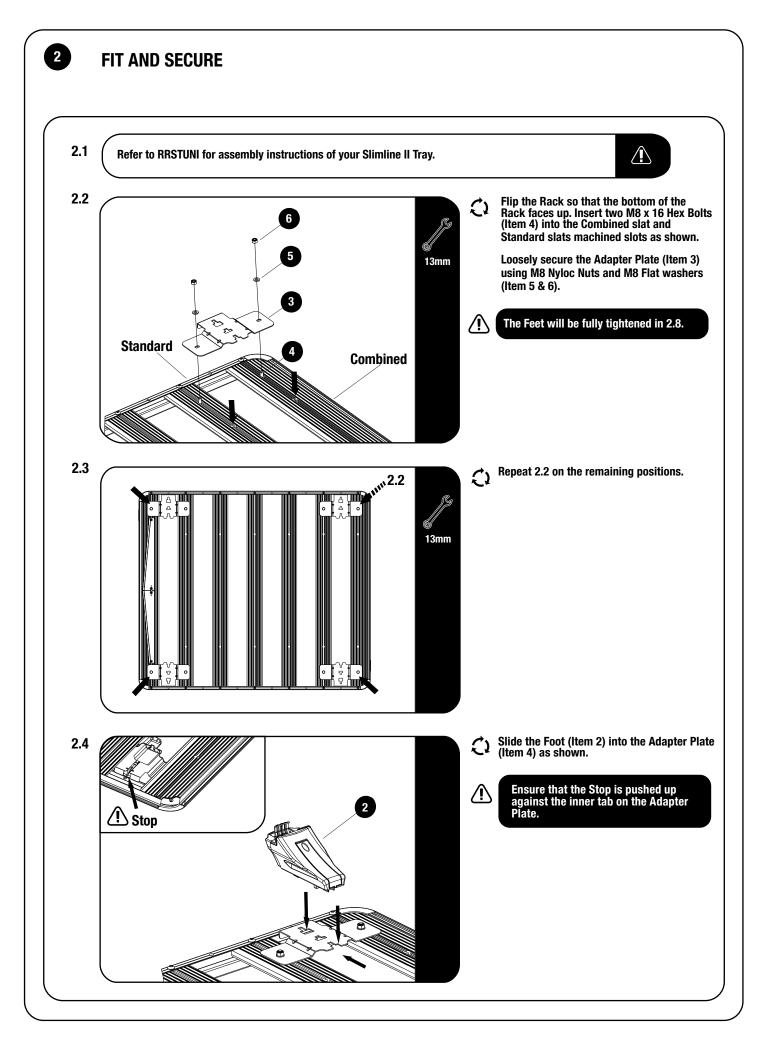

| TOOLS NE | EDED |          |             |
|-------------------------------------------------------|----------------------------------------------------------------------------------------------------------------------------------|----------|------|----------|-------------|
| 1 1 X   2 2 X   3 2 X   4 8 X   5 8 X   6 8 X   7 8 X | Tray<br>Leopard Foot With Lock / Pair<br>Raised Rail Adapter Plate / Pair<br>M8 x 16 Hex Bolt<br>M8 Flat Washers<br>M8 Nyloc Nut |          |      | ∕<br>5mm | 5<br>6 13mm |
| FIGURE 1.                                             |                                                                                                                                  |          |      |          |             |





#### **FIT AND SECURE**

2





### COMPLETION

Congratulations! You did it. Take a step back and admire your work!



5

4.1

4

#### **INSTALL OTHER VEHICLE AND RACK ACCESSORIES**

Now's the time to visit your favorite Front Runner dealer in person or online.

## IMPORTANT! 🔔

FRONT RUNNER RACK KITS OFTEN HAVE A HIGHER LOAD RATING THAN THE VEHICLES THEY ARE MOUNTED TO. PLEASE REFER TO YOUR SPECIFIC VEHICLE MANUFACTURER FOR A RECOMMENDED ROOF RATING. FRONT RUNNER CANNOT BE RESPONSIBLE FOR IMPROPER LOADING BEYOND THE VEHICLE MANUFACTURER'S STATED LOAD CAPACITY.

Be sure to tag us. We love to see our gear in action! #FrontRunnerOutfitters #BornToRoam

Share your adventures on: 🖸 🗗 🎔 🎯