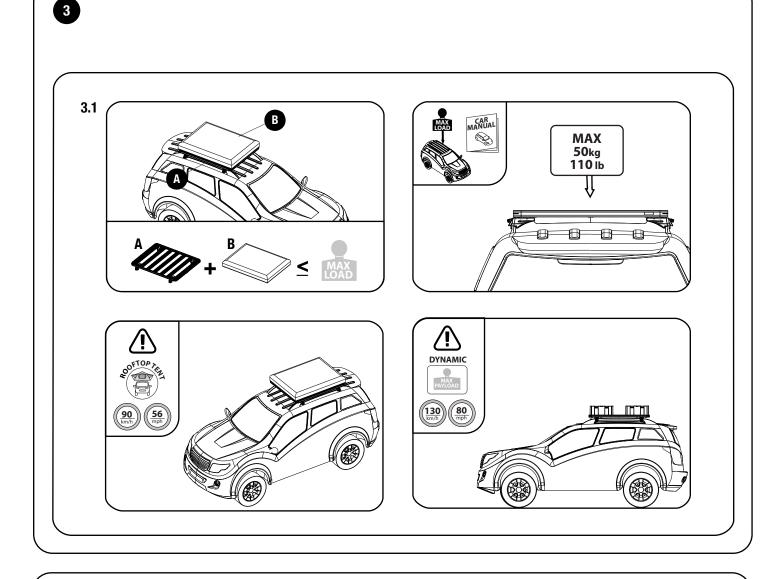

## IMPORTANT! 🔔

FRONT RUNNER RACK KITS OFTEN HAVE A HIGHER LOAD RATING THAN THE VEHICLES THEY ARE MOUNTED TO. PLEASE REFER TO YOUR SPECIFIC VEHICLE MANUFACTURER FOR A RECOMMENDED ROOF RATING. FRONT RUNNER CANNOT BE RESPONSIBLE FOR IMPROPER LOADING BEYOND THE VEHICLE MANUFACTURER'S STATED LOAD CAPACITY.