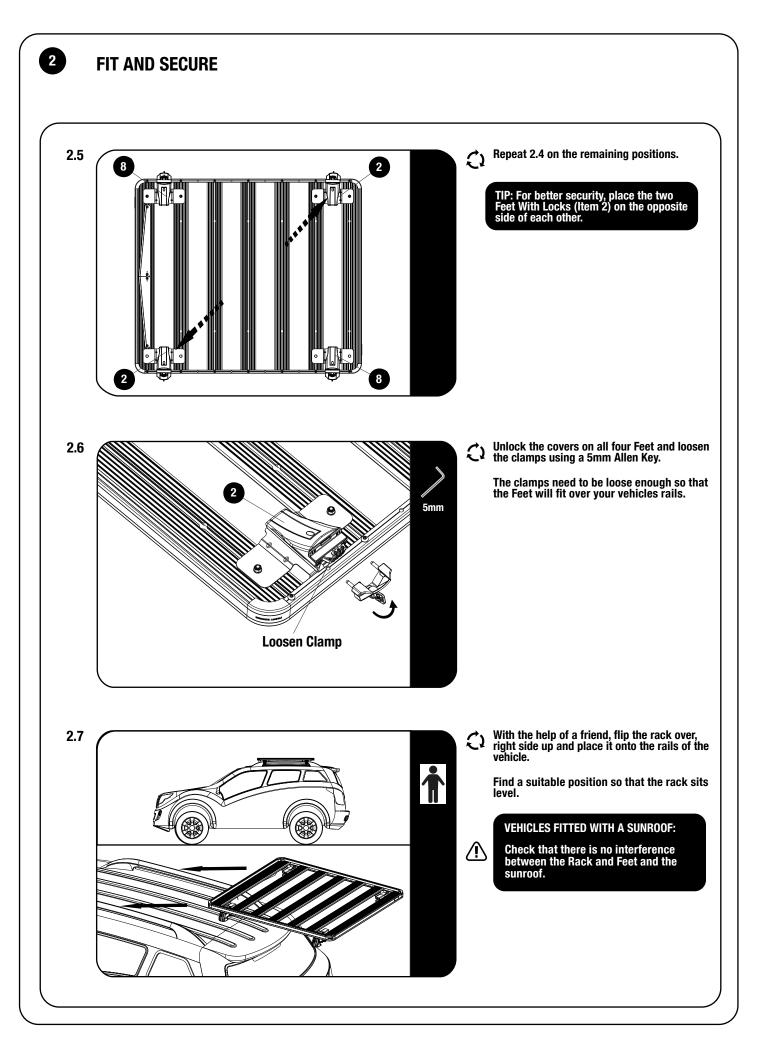

| TOOLS NE | EDED |          |             |
|-------------------------------------------------------|----------------------------------------------------------------------------------------------------------------------------------|----------|------|----------|-------------|
| 1 1 X   2 2 X   3 2 X   4 8 X   5 8 X   6 8 X   7 8 X | Tray<br>Leopard Foot With Lock / Pair<br>Raised Rail Adapter Plate / Pair<br>M8 x 16 Hex Bolt<br>M8 Flat Washers<br>M8 Nyloc Nut |          |      | ∕<br>5mm | 5<br>6 13mm |
| FIGURE 1.                                             |                                                                                                                                  |          |      |          |             |





#### **FIT AND SECURE**

2





### COMPLETION

Congratulations! You did it. Take a step back and admire your work!



5

4.1

4

#### **INSTALL OTHER VEHICLE AND RACK ACCESSORIES**

Now's the time to visit your favorite Front Runner dealer in person or online.

## IMPORTANT! 🔔

FRONT RUNNER RACK KITS OFTEN HAVE A HIGHER LOAD RATING THAN THE VEHICLES THEY ARE MOUNTED TO. PLEASE REFER TO YOUR SPECIFIC VEHICLE MANUFACTURER FOR A RECOMMENDED ROOF RATING. FRONT RUNNER CANNOT BE RESPONSIBLE FOR IMPROPER LOADING BEYOND THE VEHICLE MANUFACTURER'S STATED LOAD CAPACITY.

Be sure to tag us. We love to see our gear in action! #FrontRunnerOutfitters #BornToRoam

Share your adventures on: 🖸 🗗 🎔 🎯