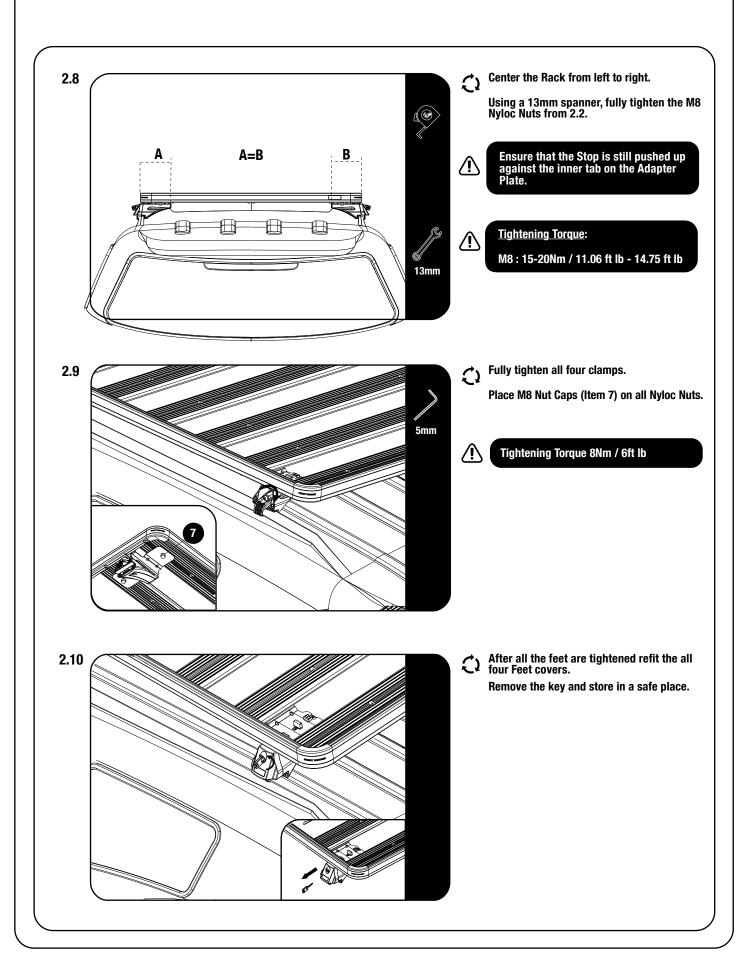

| TOOLS NE | EDED |          |             |
|-------------------------------------------------------|----------------------------------------------------------------------------------------------------------------------------------|----------|------|----------|-------------|
| 1 1 X   2 2 X   3 2 X   4 8 X   5 8 X   6 8 X   7 8 X | Tray<br>Leopard Foot With Lock / Pair<br>Raised Rail Adapter Plate / Pair<br>M8 x 16 Hex Bolt<br>M8 Flat Washers<br>M8 Nyloc Nut |          |      | ∕<br>5mm | 5<br>6 13mm |
| FIGURE 1.                                             |                                                                                                                                  |          |      |          |             |





#### **FIT AND SECURE**

2





### COMPLETION

Congratulations! You did it. Take a step back and admire your work!



5

4.1

4

#### **INSTALL OTHER VEHICLE AND RACK ACCESSORIES**

Now's the time to visit your favorite Front Runner dealer in person or online.

## IMPORTANT! 🔔

FRONT RUNNER RACK KITS OFTEN HAVE A HIGHER LOAD RATING THAN THE VEHICLES THEY ARE MOUNTED TO. PLEASE REFER TO YOUR SPECIFIC VEHICLE MANUFACTURER FOR A RECOMMENDED ROOF RATING. FRONT RUNNER CANNOT BE RESPONSIBLE FOR IMPROPER LOADING BEYOND THE VEHICLE MANUFACTURER'S STATED LOAD CAPACITY.

Be sure to tag us. We love to see our gear in action! #FrontRunnerOutfitters #BornToRoam

Share your adventures on: 🖸 🗗 🎔 🎯