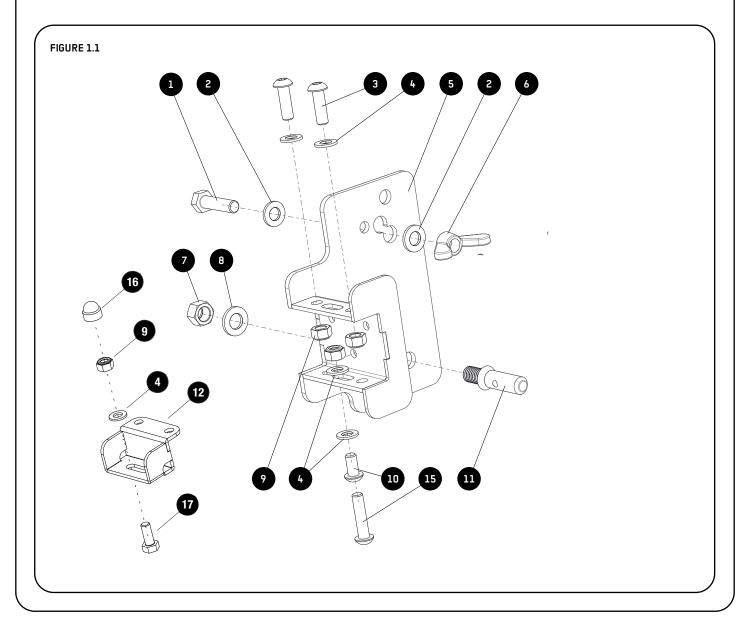

### **GET ORGANIZED**

Here is what you are looking at for JADA010

| IN THE BOX |      |                                |  |  |
|------------|------|--------------------------------|--|--|
| 1          | 1 X  | M10x40 Hex Bolt                |  |  |
| 2          | 3 X  | M10x30x3 Flat Washer           |  |  |
| 3          | 4 X  | M8x25 Button Head Bolt (Black) |  |  |
| 4          | 10 X | M8x16x1.6 SS Flat Washer       |  |  |
| 5          | 1 X  | Base Bracket                   |  |  |
| 6          | 1 X  | M10 Wing Nut                   |  |  |
| 7          | 1 X  | M12 Nyloc Nut                  |  |  |
| 8          | 1 X  | M12 Flat Washer                |  |  |
| 9          | 8 X  | M8 Nyloc Hex Nut               |  |  |
| 10         | 2 X  | M8x16 Button Head Bolt (Black) |  |  |
| 11         | 1 X  | M12 Machined Stud              |  |  |
| 12         | 2 X  | Support Bracket                |  |  |
| 13         | 1 X  | Handle Clamp Assembly          |  |  |
| 14         | 1 X  | M10 Tie Down Ring              |  |  |
| 15         | 2 X  | M8x30 Button Head Bolt (Black) |  |  |

| IN T | IN THE BOX |                  |  |  |  |
|------|------------|------------------|--|--|--|
| 16   |            | M8 Nut Cap       |  |  |  |
| 17   | 2 X        | M8 x 20 Hex Bolt |  |  |  |

# 3 FIT AND SECURE

Fit and Secure Base Bracket in desired position as shown.

Secure as shown. Insert 2 M8 Hex Nuts at the point indicated by the arrow.

Assemble the machined pin and securing bolt in hole patern suited to your jack.