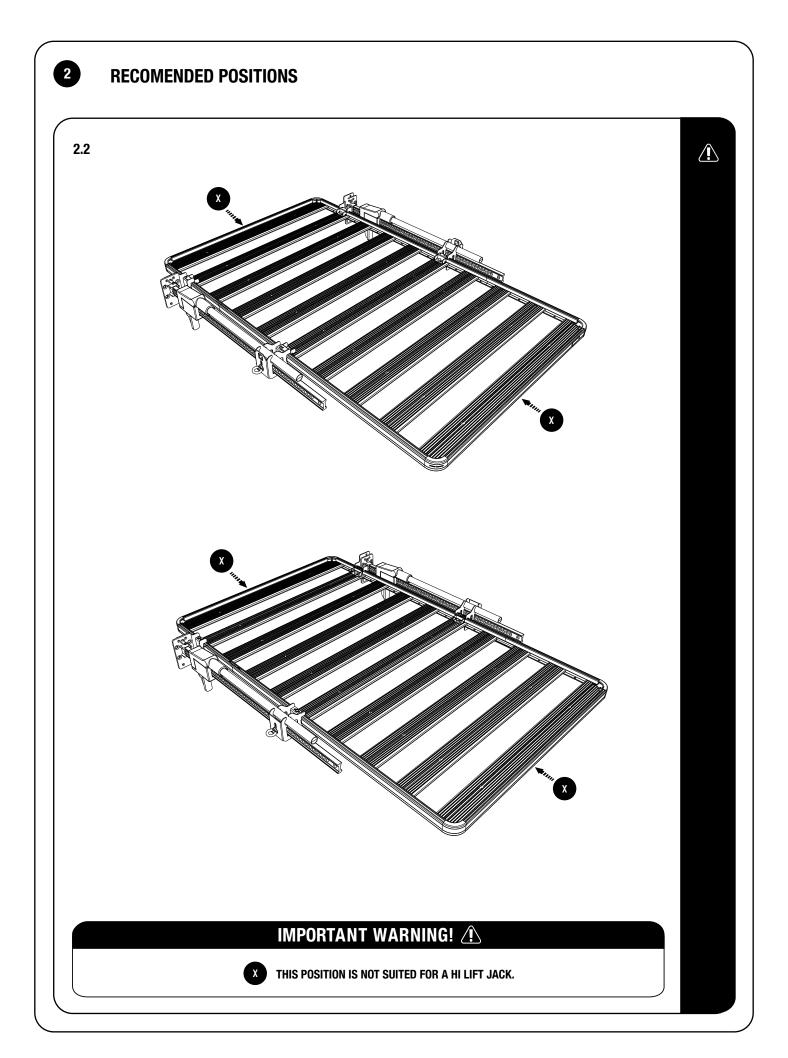

#### **RECOMENDED POSITIONS**

2.1

Please note that it is not recommended to mount your Hi-Lift Jack on the front or rear of your Rack only on the sides.

For ease of instruction, we have chosen to describe one orientation of mounting the Jack Bracket. The principals are the same, just the positioning and orientation of the brackets may vary depending on where you want to mount the jack.

Decide where on your Rack you would like to mount the Hi-Lift Jack. The brackets can be orientated upwards, downwards, front to back and back to front. Refer to Page 4, showing the various mounting options.