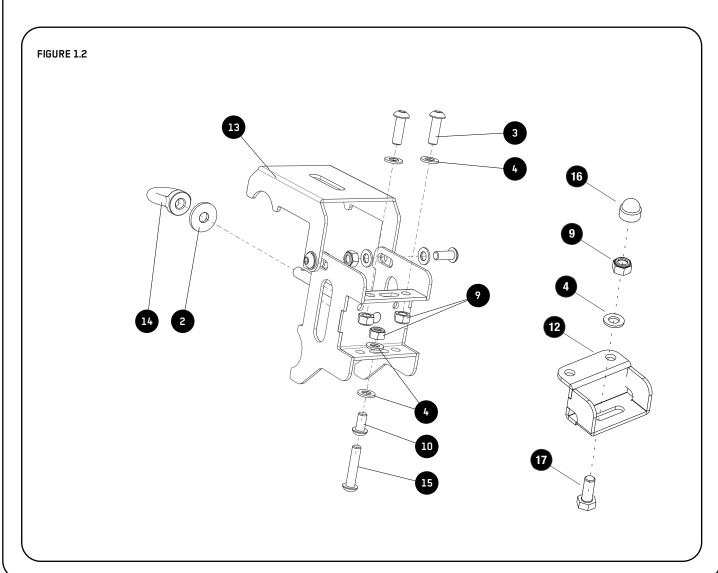

### **GET ORGANIZED**

Here is what you are looking at for JADA010

| IN THE BOX |      |                                |  |  |
|------------|------|--------------------------------|--|--|
| 1          | 1 X  | M10x40 Hex Bolt                |  |  |
| 2          | 3 X  | M10x30x3 Flat Washer           |  |  |
| 3          | 4 X  | M8x25 Button Head Bolt (Black) |  |  |
| 4          | 10 X | M8x16x1.6 SS Flat Washer       |  |  |
| 5          | 1 X  | Base Bracket                   |  |  |
| 6          | 1 X  | M10 Wing Nut                   |  |  |
| 7          | 1 X  | M12 Nyloc Nut                  |  |  |
| 8          | 1 X  | M12 Flat Washer                |  |  |
| 9          | 8 X  | M8 Nyloc Hex Nut               |  |  |
| 10         | 2 X  | M8x16 Button Head Bolt (Black) |  |  |
| 11         | 1 X  | M12 Machined Stud              |  |  |
| 12         | 2 X  | Support Bracket                |  |  |
| 13         | 1 X  | Handle Clamp Assembly          |  |  |
| 14         | 1 X  | M10 Tie Down Ring              |  |  |
| 15         | 2 X  | M8x30 Button Head Bolt (Black) |  |  |

| IN T | IN THE BOX |                  |  |  |  |
|------|------------|------------------|--|--|--|
| 16   |            | M8 Nut Cap       |  |  |  |
| 17   | 2 X        | M8 x 20 Hex Bolt |  |  |  |

Fit and Secure the handle clamp in the desired position, using fasteners shown in Figure 1.2