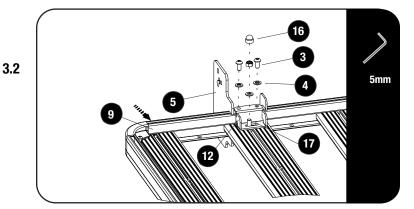

# 3 FIT AND SECURE

Fit and Secure Base Bracket in desired position as shown.

Secure as shown. Insert 2 M8 Hex Nuts at the point indicated by the arrow.

Assemble the machined pin and securing bolt in hole patern suited to your jack.

Fit and Secure the handle clamp in the desired position, using fasteners shown in Figure 1.2