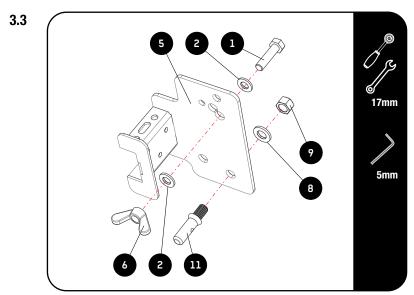

# 3 FIT AND SECURE

Fit and Secure Base Bracket in desired position as shown.

Secure as shown. Insert 2 M8 Hex Nuts at the point indicated by the arrow.

Assemble the machined pin and securing bolt in hole patern suited to your jack.