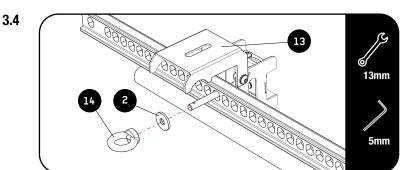

# 3 FIT AND SECURE

Fit and Secure Base Bracket in desired position as shown.

Secure as shown. Insert 2 M8 Hex Nuts at the point indicated by the arrow.

Assemble the machined pin and securing bolt in hole patern suited to your jack.

Fit and Secure the handle clamp in the desired position, using fasteners shown in Figure 1.2