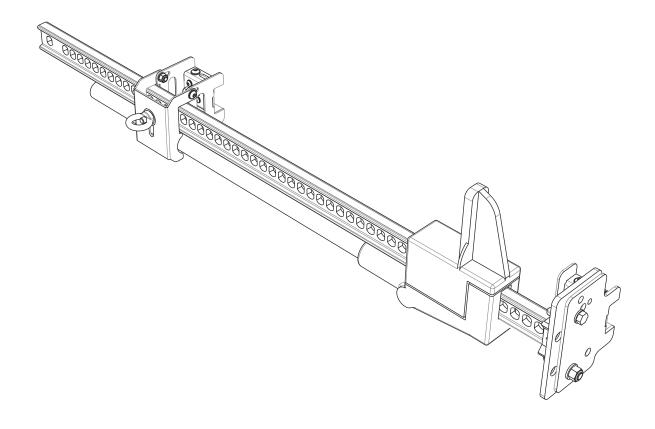

# **FRONT RUNNER**

#### **HI-LIFT JACK BRACKET**

JADA010

#### **RECOMENDED POSITIONS**

2.1

Please note that it is not recommended to mount your Hi-Lift Jack on the front or rear of your Rack only on the sides.

For ease of instruction, we have chosen to describe one orientation of mounting the Jack Bracket. The principals are the same, just the positioning and orientation of the brackets may vary depending on where you want to mount the jack.

Decide where on your Rack you would like to mount the Hi-Lift Jack. The brackets can be orientated upwards, downwards, front to back and back to front. Refer to Page 4, showing the various mounting options.