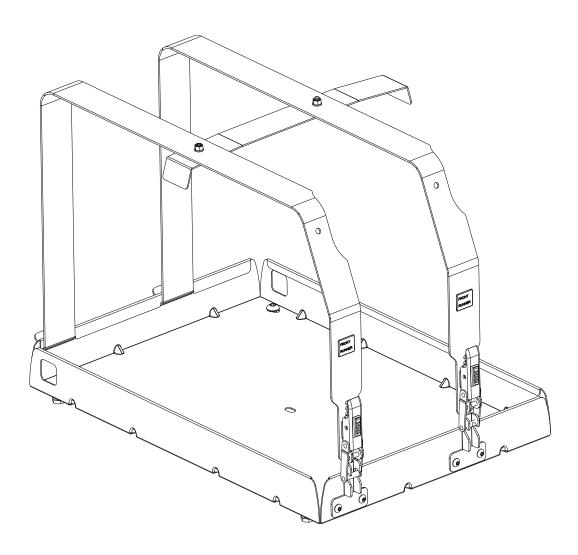

# READ ME!

Thank you for purchasing a Front Runner Double Jerry Can Holder.

Before you start, take a moment to familiarize yourself with the Fitting Instructions and the components received.

Refer to Page 2 for a list of all the components, quantities and tools required.