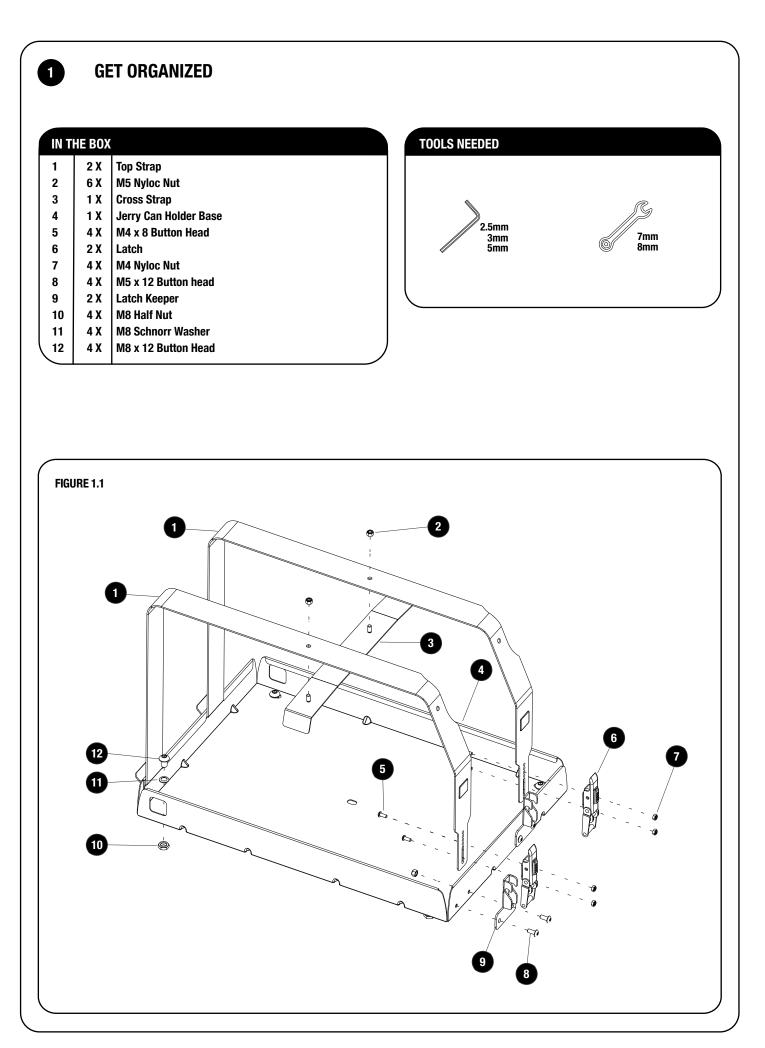

# READ ME!

Thank you for purchasing a Front Runner Double Jerry Can Holder.

Before you start, take a moment to familiarize yourself with the Fitting Instructions and the components received.

Refer to Page 2 for a list of all the components, quantities and tools required.