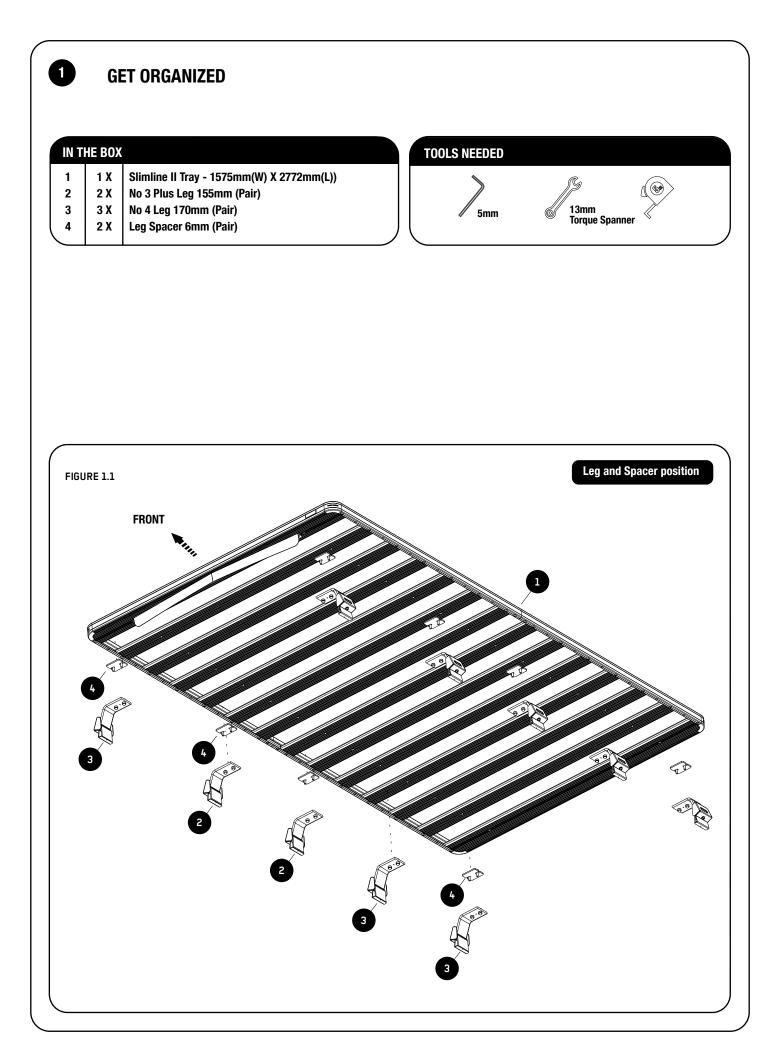

Before you begin, take a moment and open all your Front Runner rack kit boxes and gather the assembly instructions for the various components.

A complete kit will contain:

- 1. A Front Runner Mounting System specific to your vehicle
- 2. A Front Runner Rack Tray or Load Bar Slats

This document will guide you through the assembly of the mounting system and assist you in fitting the roof rack tray or load bars to your specific vehicle.

Please refer to the next page for a list of all the components, quantities and tools required.