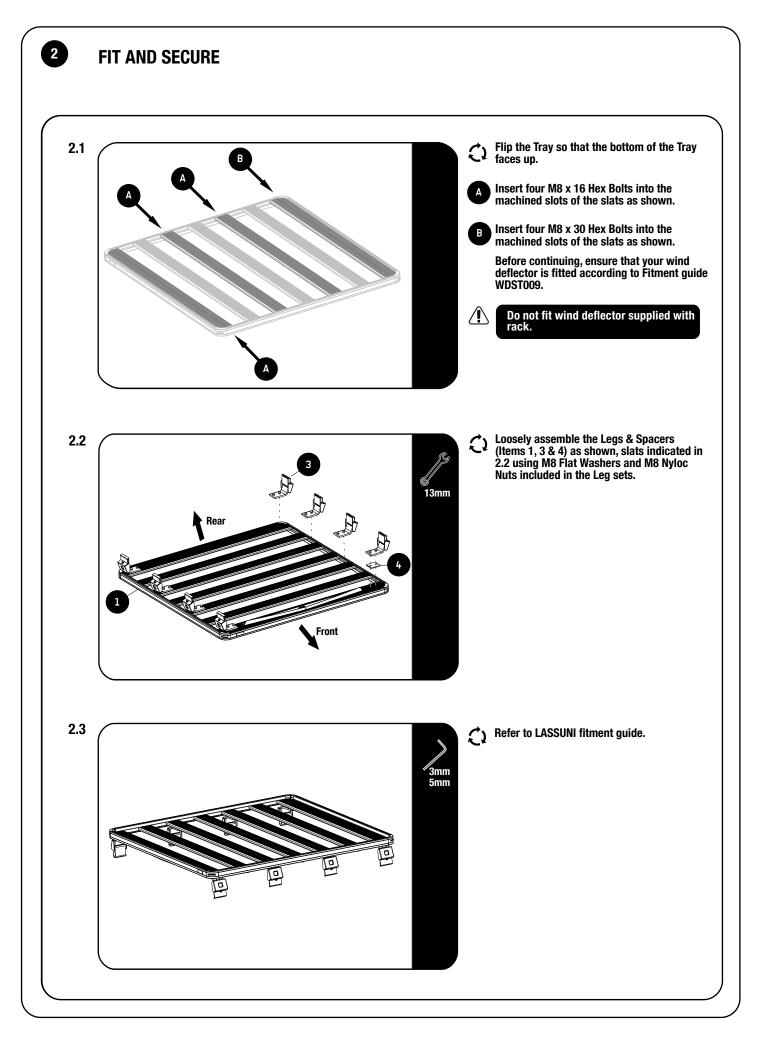

Before you begin, take a moment and open all your Front Runner rack kit boxes and gather the assembly instructions for the various components.

A complete kit will contain:

1. Front Runner Mounting System specific to your vehicle

2. Front Runner Rack Tray or Load Bar Slats

This document will guide you through the assembly of the mounting system and assist you in fitting the roof rack tray or load bars to your specific vehicle.

Please refer to the next page for a list of all the components, quantities and tools required.