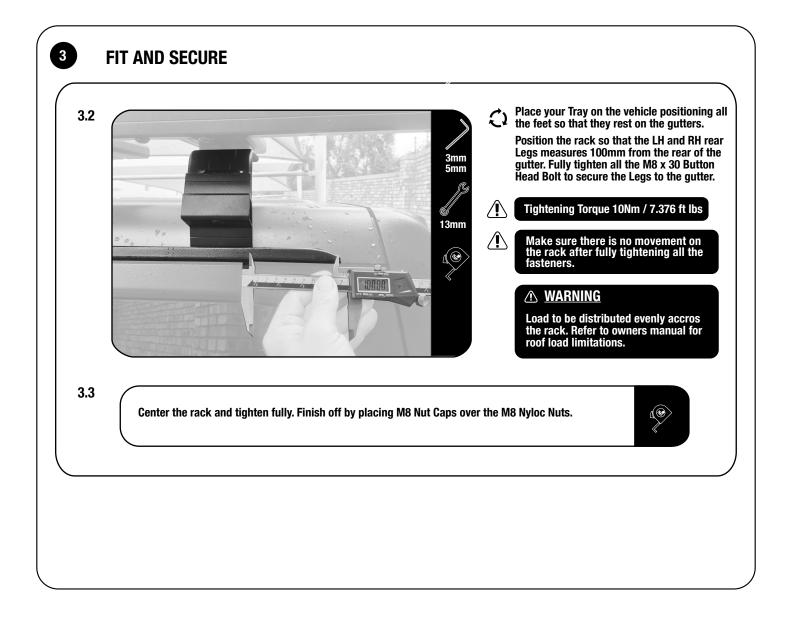

### IMPORTANT! 🦄

FRONT RUNNER RACK KITS OFTEN HAVE A HIGHER LOAD RATING THAN THE VEHICLES THEY ARE MOUNTED TO. PLEASE REFER TO YOUR SPECIFIC VEHICLE MANUFACTURER FOR A RECOMMENDED ROOF RATING. FRONT RUNNER CANNOT BE RESPONSIBLE FOR IMPROPER LOADING BEYOND THE VEHICLE MANUFACTURER'S STATED LOAD CAPACITY.