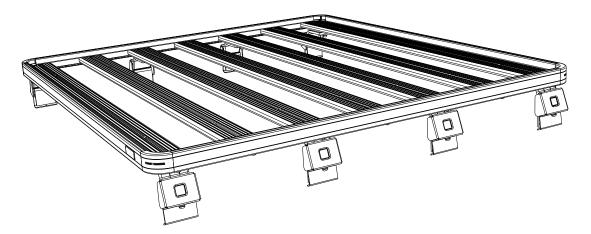

## 1 GET ORGANIZED

IN THE BOX

| 1<br>2<br>3<br>4 | 1 X<br>1 X<br>4 X<br>1 X | Slimline II Tray - 1475mm(W) X 1358mm(L)<br>Wind Deflector- 20mm Lip Wide Pair / 1345mm (W)<br>Jeep JL / JT Mounting Leg / 130mm (Pair)<br>Leg Spacer 6mm (Pair) |    | S 13mm |  |
|------------------|--------------------------|------------------------------------------------------------------------------------------------------------------------------------------------------------------|----|--------|--|
|                  |                          |                                                                                                                                                                  |    |        |  |
|                  |                          |                                                                                                                                                                  |    |        |  |
| FIGI             | URE 1.1                  |                                                                                                                                                                  |    |        |  |
|                  |                          |                                                                                                                                                                  |    |        |  |
|                  |                          |                                                                                                                                                                  |    |        |  |
| V                |                          |                                                                                                                                                                  |    | 3      |  |
|                  |                          | 2                                                                                                                                                                | M. |        |  |
|                  |                          |                                                                                                                                                                  |    |        |  |