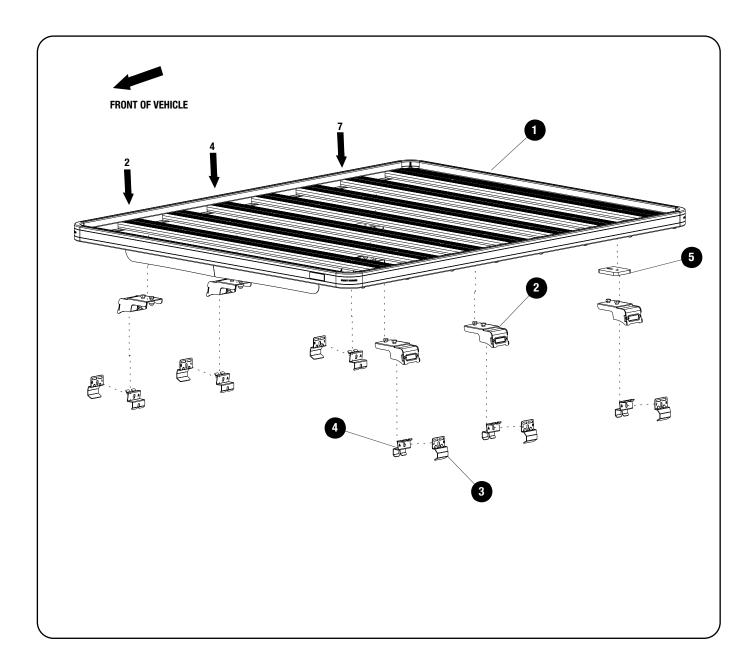

#### CHECK ONLINE FOR LATEST FITMENT GUIDE

| IN T | HE BOX |                                   |
|------|--------|-----------------------------------|
| 1    | 1 X    | Slimlin II Tray - 1255mm x 1560mm |
| 2    | 3 X    | Grab on Flush Rail Feet (Pair)    |
| 3    | 3 X    | Outer Grip (Pair)                 |
| 4    | 3 X    | Inner Grip (Pair)                 |
| 5    | 1 X    | Spacer (Pair)                     |