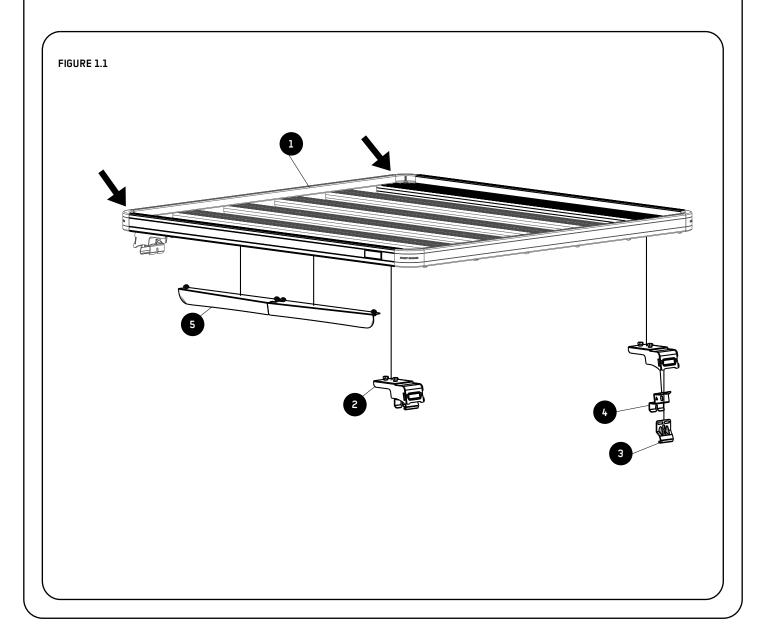

## **GET ORGANIZED**

| IN THE BOX |     |                                                    |
|------------|-----|----------------------------------------------------|
| 1          | 1 X | Slimline II Tray - 1165mm(W) X 1156mm(L)           |
| 2          | 2 X | Rail Foot Base (Pair)                              |
| 3          | 2 X | Flush Rail Outer Grips (4)                         |
| 4          | 2 X | Flush Rail Inner Grips (A)                         |
| 5          | 1 X | Wind Deflector 20mm Lip Extra Narrow Pair / 1165mm |