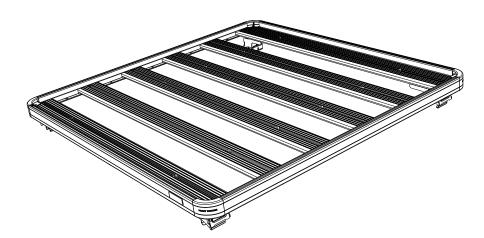

## **GET ORGANIZED**

| IN THE BOX |     |                                                    |
|------------|-----|----------------------------------------------------|
| 1          | 1 X | Slimline II Tray - 1165mm(W) X 1156mm(L)           |
| 2          | 2 X | Rail Foot Base (Pair)                              |
| 3          | 2 X | Flush Rail Outer Grips (4)                         |
| 4          | 2 X | Flush Rail Inner Grips (A)                         |
| 5          | 1 X | Wind Deflector 20mm Lip Extra Narrow Pair / 1165mm |