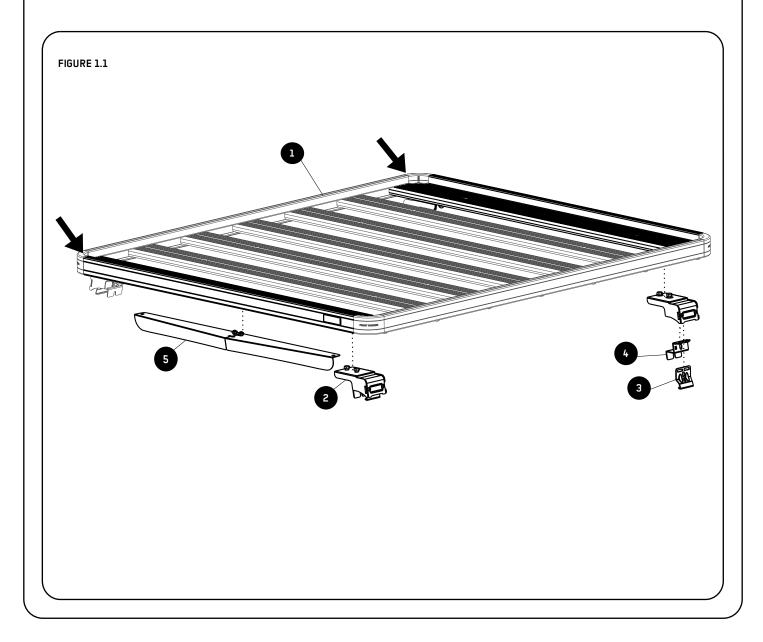

## **GET ORGANIZED**

| IN THE BOX       |   | HE BOX |                                                    |
|------------------|---|--------|----------------------------------------------------|
|                  | 1 | 1 X    | Slimline II Tray - 1165mm(W) X 1156mm(L)           |
|                  | 2 | 2 X    | Rail Foot Base (Pair)                              |
|                  | 3 | 2 X    | Flush Rail Outer Grips (6)                         |
|                  | 4 | 2 X    | Flush Rail Inner Grips (E)                         |
| $\left( \right)$ | 5 | 1 X    | Wind Deflector 20mm Lip Extra Narrow Pair / 1165mm |