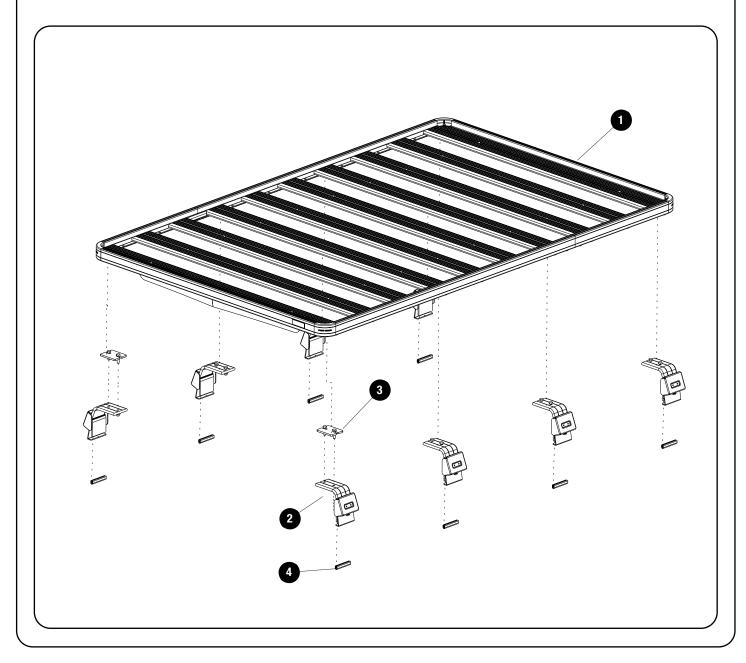

# **1** GET ORGANIZED

| IN THE BOX |     |                                    |
|------------|-----|------------------------------------|
| 1          | 1 X | Slimline II Tray - 1255mm x 1964mm |
| 2          | 4 X | Leg Assembly (Pair) - LASS102      |
| 3          | 1 X | Spacer (Pair) - LASS027            |
| 4          | 4 X | Pinch Weld (Pair)                  |