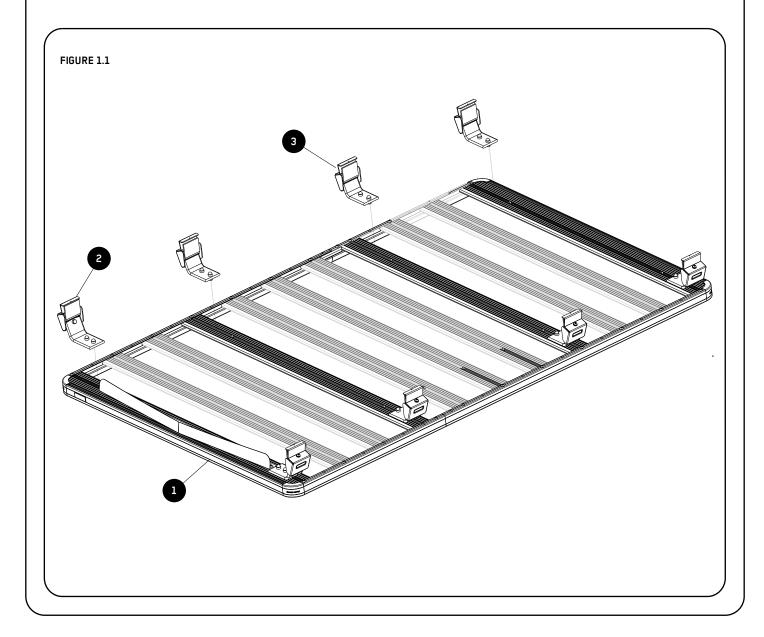

## **GET ORGANIZED**

| ĺ | IN T | HE BOX |                                                                                                     | ١ |
|---|------|--------|-----------------------------------------------------------------------------------------------------|---|
|   | 1    | 1 X    | Slimline II Tray - 1425mm(W) X 1964mm(L)<br>No 3 Leg Diagonal 155mm (Pair)<br>No 2 Leg 130mm (Pair) |   |
|   | 2    | 1 X    | No 3 Leg Diagonal 155mm (Pair)                                                                      | ١ |
|   | 3    | 3 X    | No 2 Leg 130mm (Pair)                                                                               | ) |