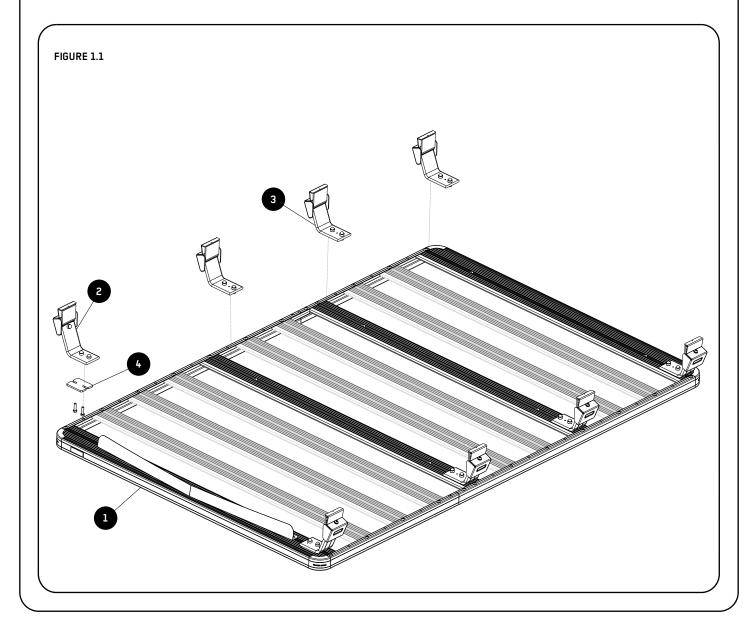

## **GET ORGANIZED**

| IN THE BOX    |     |                                          |
|---------------|-----|------------------------------------------|
| 1             | 1 X | Slimline II Tray - 1425mm(W) X 1964mm(L) |
| 2             | 1 X | No 5 Leg 190mm (Pair)                    |
| 3             | 3 X | No 4 Leg 170mm (Pair)                    |
| 4             | 1 X | 6mm Spacer                               |
| $\overline{}$ |     |                                          |