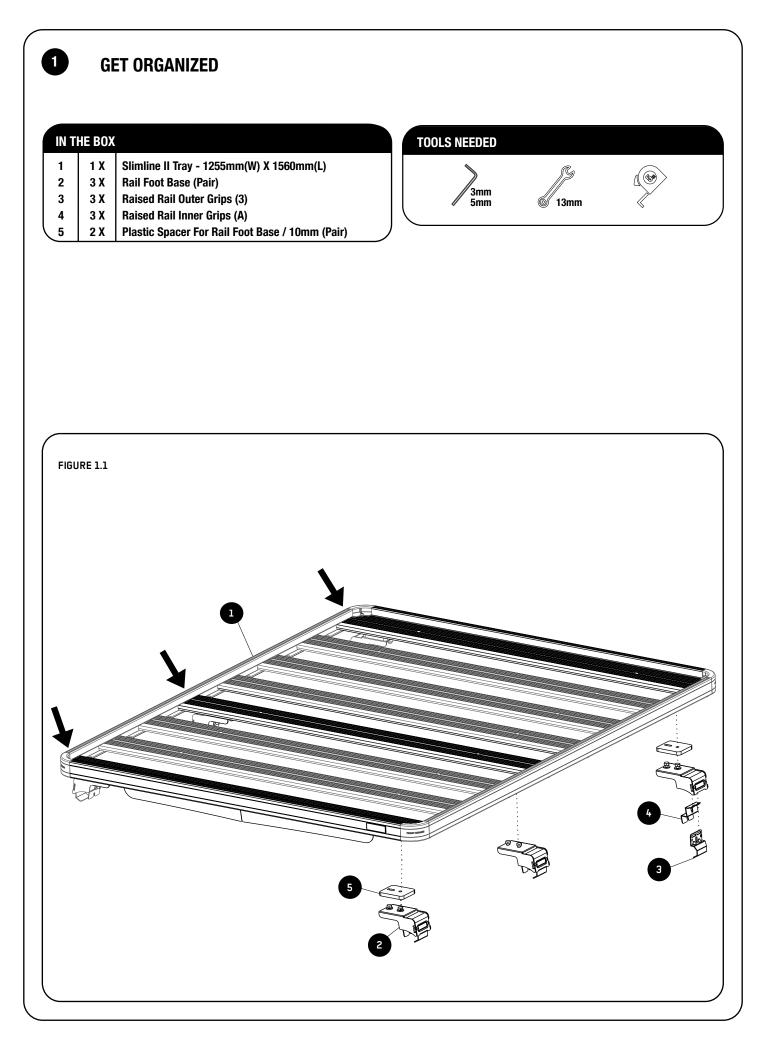

Before you begin, take a moment and open all your Front Runner rack kit boxes and gather the assembly instructions for the various components.

A complete kit will contain:

- 1. A Front Runner Mounting System specific to your vehicle
- 2. A Front Runner Rack Tray or Load Bar Slats

This document will guide you through the assembly of the mounting system and assist you in fitting the roof rack tray or load bars to your specific vehicle.

Please refer to the next page for a list of all the components, quantities and tools required.