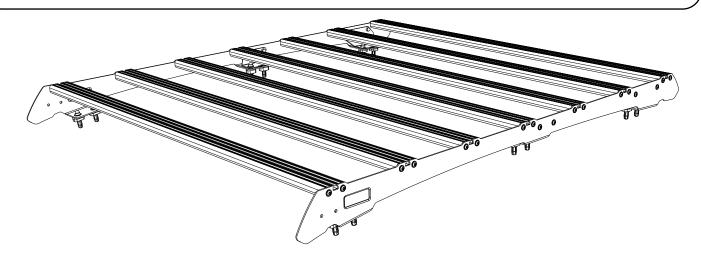

Before you begin, take a moment and open all your Front Runner rack kit boxes and gather the assembly instructions for the various components.

A complete kit will contain:

- 1. A Front Runner Mounting System specific to your vehicle
- 2. A Front Runner Rack Tray or Load Bar Slats

This document will guide you through the assembly of the mounting system and assist you in fitting the roof rack tray or load bars to your specific vehicle.

Please refer to the next page for a list of all the components, quantities and tools required.