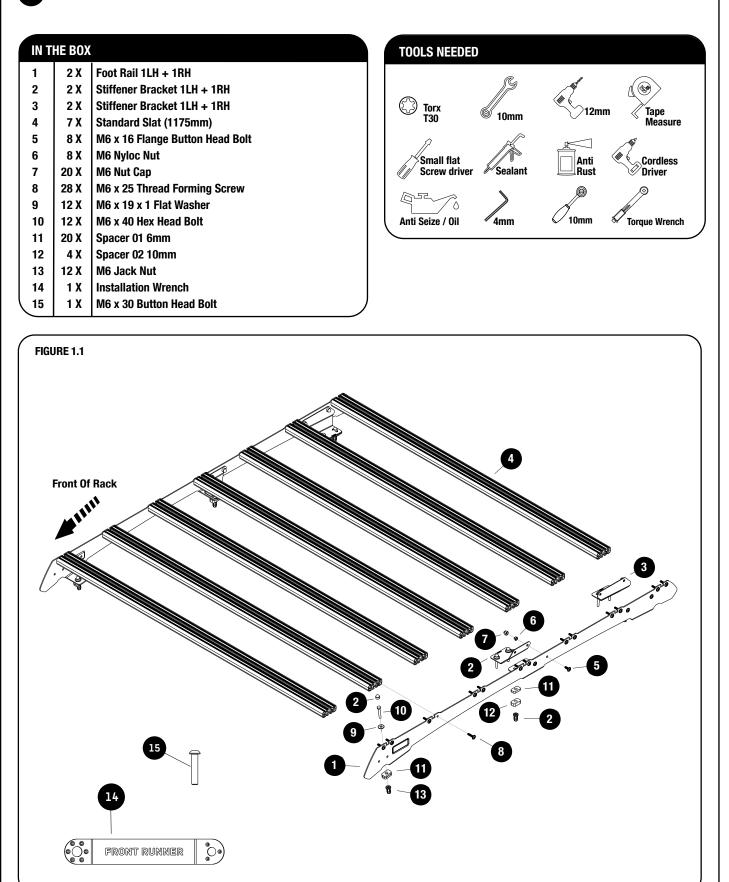

Before you begin, take a moment and open all your Front Runner rack kit boxes and gather the assembly instructions for the various components.

A complete kit will contain:

- 1. A Front Runner Mounting System specific to your vehicle
- 2. A Front Runner Rack Tray or Load Bar Slats

This document will guide you through the assembly of the mounting system and assist you in fitting the roof rack tray or load bars to your specific vehicle.

Please refer to the next page for a list of all the components, quantities and tools required.