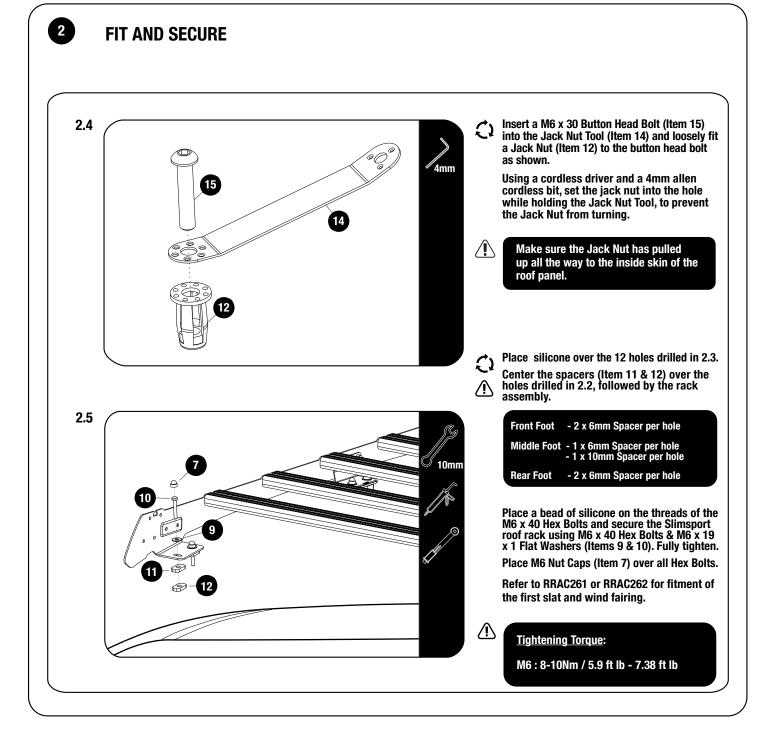

Before you begin, take a moment and open all your Front Runner rack kit boxes and gather the assembly instructions for the various components.

A complete kit will contain:

- 1. A Front Runner Mounting System specific to your vehicle
- 2. A Front Runner Rack Tray or Load Bar Slats

This document will guide you through the assembly of the mounting system and assist you in fitting the roof rack tray or load bars to your specific vehicle.

Please refer to the next page for a list of all the components, quantities and tools required.