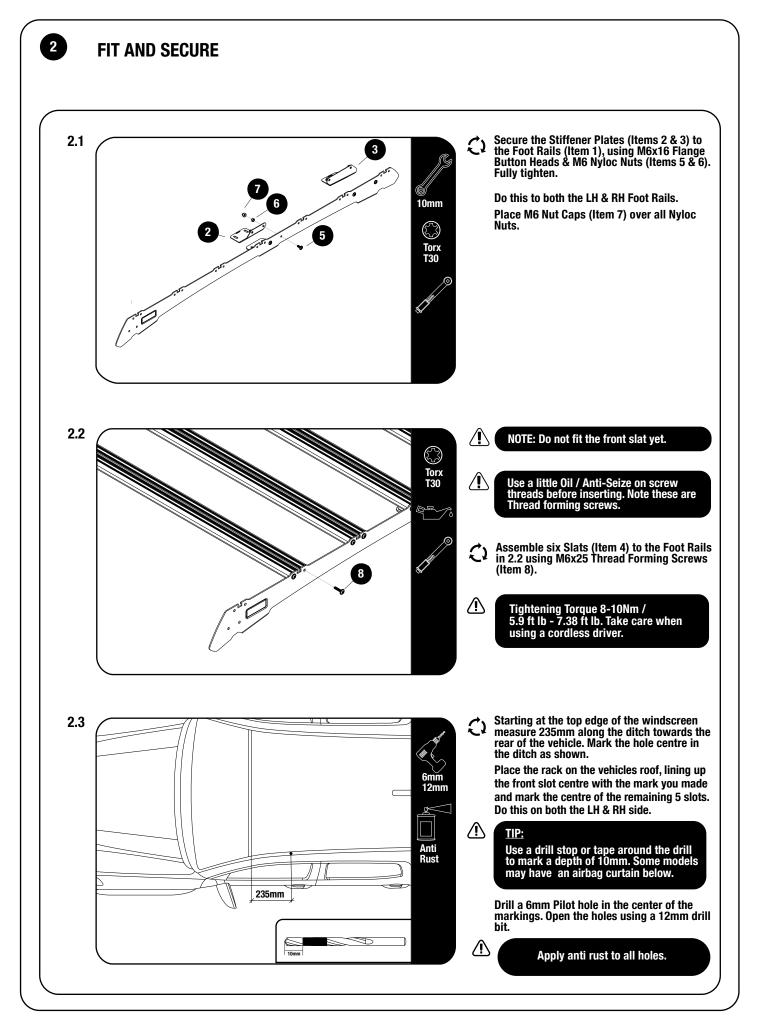

Before you begin, take a moment and open all your Front Runner rack kit boxes and gather the assembly instructions for the various components.

A complete kit will contain:

- 1. A Front Runner Mounting System specific to your vehicle
- 2. A Front Runner Rack Tray or Load Bar Slats

This document will guide you through the assembly of the mounting system and assist you in fitting the roof rack tray or load bars to your specific vehicle.

Please refer to the next page for a list of all the components, quantities and tools required.