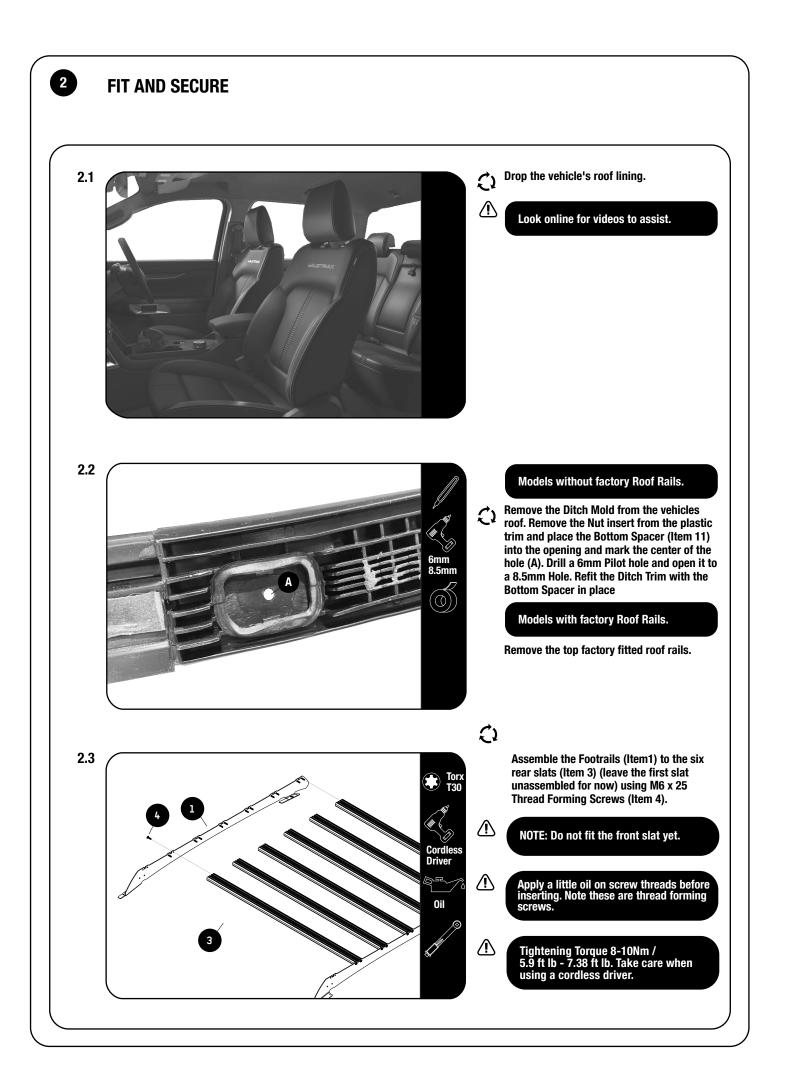

#### FIT AND SECURE

2

Clean the area around the holes in the vehicle's roof. Place some sealant around each hole in the vehicle's roof.

Place some silicone in the cut outs of the spacers (Item 7, 8 & 11).

Refer to RRAC250 or RRAC251 before fully tightening Item 2 and fitment of the first slat.

Place a bead of silicone along the threads of the M8 x 40 Hex Head Flange Bolts and secure the rack using M8 x 40 Hex Head Flange Bolts, M8 x 19 x 2 Flat Washers, Dimple Plates & Nyloc Nuts (Items 2, 5, 9 & 10).

Have a friend help hold the Nyloc Nuts and M8 x 19x 2 Flat Washers in position against the roof. Fully tighten.

Place M8 nut caps (Item 6) over all hex bolts.