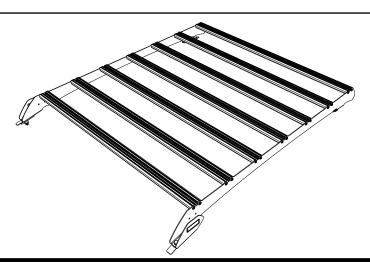

## FRONT RUNNER

FORD RANGER T6.2 (2022-CURRENT)/ VW AMAROK (2023-CURRENT) DOUBLE CAB SLIMSPORT TRAY