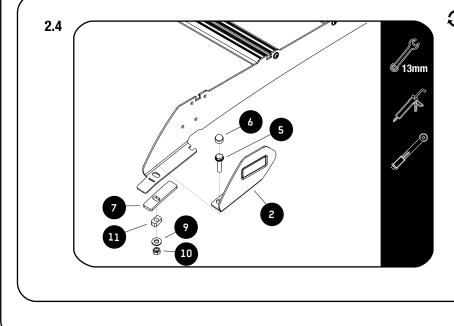

Refer to RRAC250 or RRAC251 before fully tightening Item 2 and fitment of the first slat.

Place a bead of silicone along the threads of the M8 x 40 Hex Head Flange Bolts and secure the rack using M8 x 40 Hex Head Flange Bolts, M8 x 19 x 2 Flat Washers, Dimple Plates & Nyloc Nuts (Items 2, 5, 9 & 10).

Have a friend help hold the Nyloc Nuts and M8 x 19x 2 Flat Washers in position against the roof. Fully tighten.

Place M8 nut caps (Item 6) over all hex bolts.