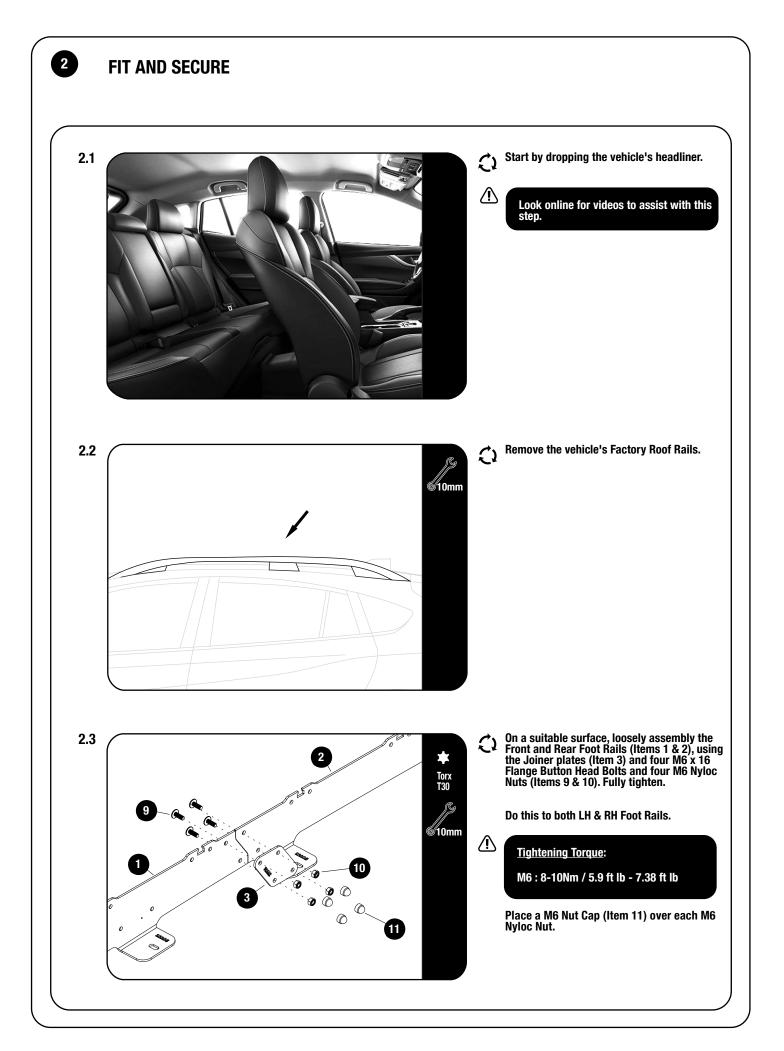

Before you begin, take a moment and open all your Front Runner Rack Kit boxes and gather the assembly instructions for the various components.

A complete kit will contain:

**1. Front Runner Slimsport Kit** 