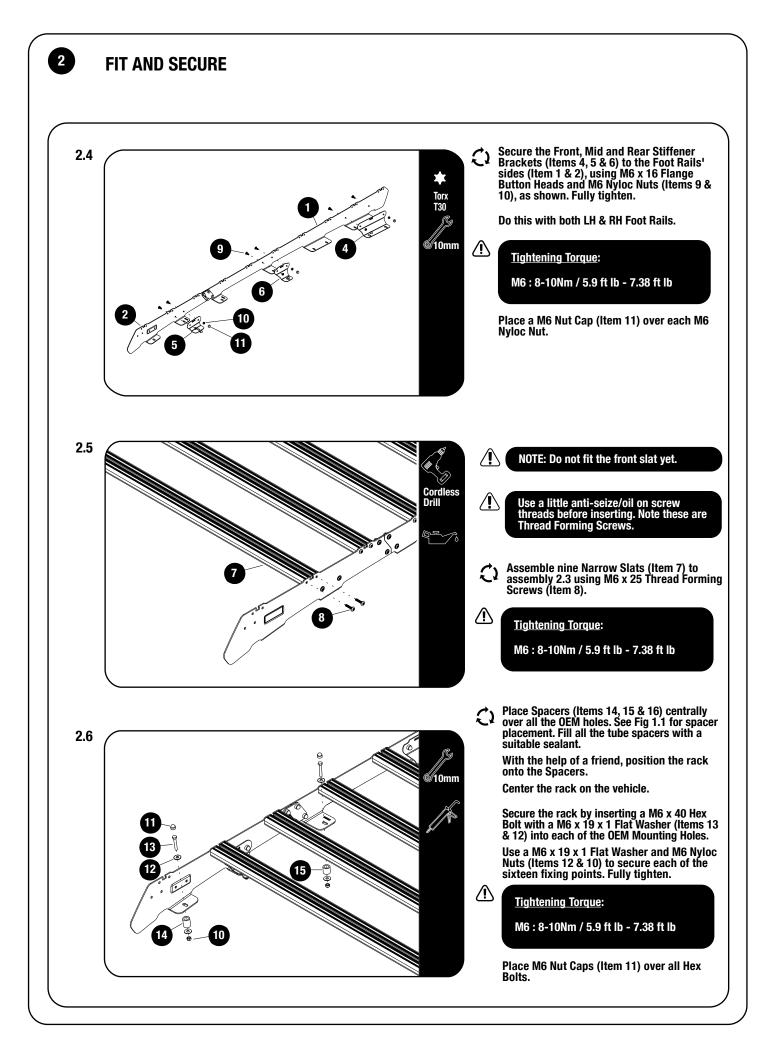

#### CHECK ONLINE FOR LATEST FITMENT GUIDE

**GET ORGANIZED** 

1

| 8 40 X M6 x 25 Thread Forming Screw Image: Screw of the second se |                                                       | u                                                                      |                                                                                                                                                                                                                                                                                |
|------------------------------------------------------------------------------------------------------------------------------------------------------------------------------------------------------------------------------------------------------------------------------------------------------------------------------------------------------------------------------------------------------------------------------------------------------------------------------------------------------------------------------------------------------------------------------------------------------------------------------------------------------------------------------------------------------------------------------------------------------------------------------------------------------------------------------------------------------------------------------------------------------------------------------------------------------------------------------------------------------------------------------------------------------------------------------------------------------------------------------------------------------------------------------------------------------------------------------------------------------------------------------------------------------------------------------------------------------------------------------------------------------------------------------------------------------------------------------------------------------------------------------------------------------------------------------------------------------------------------------------------------------------------------------------------------------------------------------------------------------------------------------------------------------------------------------------------------------------------------------------------------------------------------------------------------------------------------------------------------------------------------------------------------------------------------|-------------------------------------------------------|------------------------------------------------------------------------|--------------------------------------------------------------------------------------------------------------------------------------------------------------------------------------------------------------------------------------------------------------------------------|
| 2 2 2X Foot Rall Rear - 1 LH & 1 RH<br>3 2X Julier Plate Bear - 1 LH & 1 RH<br>5 2X Stiffener Plate Font - 1 LH & 1 RH<br>6 2X Stiffener Plate Font - 1 LH & 1 RH<br>7 10X Marrow Staf 1145mm<br>8 40X M6 x25 Thread Forming Screw<br>9 20X M6 x 16 Button Head Flange Bolt<br>10 38 X M6 Myloc Nt<br>11 38 X M6 Kuł Cap<br>12 32 X M6 x 19 x 1 Flat Washer<br>13 16 X M6 x 40 ke Bolt<br>14 4X 19 x 12.58 x 24 Spacer<br>15 4X 19 x 12.58 x 15 Spacer<br>16 4X 19 x 12.58 x 15 Spacer<br>17 00 0 0 0 0 0 0 0 0 0 0 0 0 0 0 0 0 0                                                                                                                                                                                                                                                                                                                                                                                                                                                                                                                                                                                                                                                                                                                                                                                                                                                                                                                                                                                                                                                                                                                                                                                                                                                                                                                                                                                                                                                                                                                                      | IN T                                                  | HE BOX                                                                 | TOOLS NEEDED                                                                                                                                                                                                                                                                   |
| 14   4X   19 x 12.58 x 24 Spacer     15   4X   19 x 12.58 x 18 Spacer     16   8X   19 x 12.58 x 18 Spacer     FIGURE 1.1                                                                                                                                                                                                                                                                                                                                                                                                                                                                                                                                                                                                                                                                                                                                                                                                                                                                                                                                                                                                                                                                                                                                                                                                                                                                                                                                                                                                                                                                                                                                                                                                                                                                                                                                                                                                                                                                                                                                              | 1<br>2<br>3<br>4<br>5<br>6<br>7<br>8<br>9<br>10<br>11 | 2 X<br>2 X<br>2 X<br>2 X<br>2 X<br>2 X<br>10 X<br>40 X<br>20 X<br>36 X | Foot Rail Front - 1 LH & 1 RHFoot Rail Rear - 1 LH & 1 RHJoiner PlateStiffener Plate Rear - 1 LH & 1 RHStiffener Plate Front - 1 LH & 1 RHStiffener Plate Mid - 1 LH & 1 RHNarrow Slat 1145mmM6 x 25 Thread Forming ScrewM6 x 16 Button Head Flange BoltM6 Nyloc NutM6 Nut Cap |
| 15   4X   19 x 12.58 x 15 Spacer     FIGURE 1.1                                                                                                                                                                                                                                                                                                                                                                                                                                                                                                                                                                                                                                                                                                                                                                                                                                                                                                                                                                                                                                                                                                                                                                                                                                                                                                                                                                                                                                                                                                                                                                                                                                                                                                                                                                                                                                                                                                                                                                                                                        | 13                                                    |                                                                        |                                                                                                                                                                                                                                                                                |
| 16 8X 19 x 12.58 x 18 Spacer                                                                                                                                                                                                                                                                                                                                                                                                                                                                                                                                                                                                                                                                                                                                                                                                                                                                                                                                                                                                                                                                                                                                                                                                                                                                                                                                                                                                                                                                                                                                                                                                                                                                                                                                                                                                                                                                                                                                                                                                                                           |                                                       |                                                                        |                                                                                                                                                                                                                                                                                |
| FIGURE 1.1                                                                                                                                                                                                                                                                                                                                                                                                                                                                                                                                                                                                                                                                                                                                                                                                                                                                                                                                                                                                                                                                                                                                                                                                                                                                                                                                                                                                                                                                                                                                                                                                                                                                                                                                                                                                                                                                                                                                                                                                                                                             |                                                       |                                                                        |                                                                                                                                                                                                                                                                                |
|                                                                                                                                                                                                                                                                                                                                                                                                                                                                                                                                                                                                                                                                                                                                                                                                                                                                                                                                                                                                                                                                                                                                                                                                                                                                                                                                                                                                                                                                                                                                                                                                                                                                                                                                                                                                                                                                                                                                                                                                                                                                        | 8                                                     |                                                                        |                                                                                                                                                                                                                                                                                |