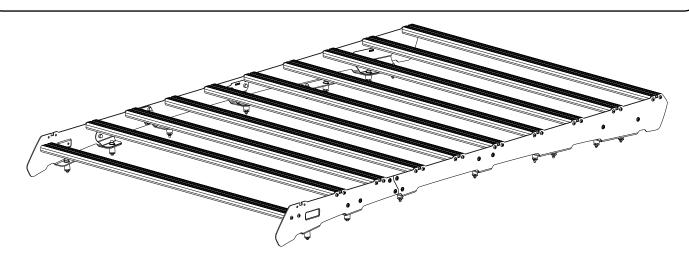

FRONT RUNNER

SUBARU OUTBACK 6TH GEN (2020-CURRENT) SLIMSPORT TRAY ENG

KSS0002

# **START HERE!** READ ME FIRST

Don't be a hero and muscle through this installation without reading these fitting instructions first! Improper installation of this gear may void certain aspects of your warranty.

Before you begin, take a moment and open all your Front Runner Rack Kit boxes and gather the assembly instructions for the various components.

A complete kit will contain:

**1. Front Runner Slimsport Kit** 

This document will guide you through the assembly of the Mounting System and assist you in fitting the Rack Tray or Load Bars to your specific vehicle. Please refer to the next page for a list of all the components, guantities and tools required.



## IMPORTANT WARNING! 🥂

IT IS CRITICAL THAT ALL FRONT RUNNER PRODUCTS BE PROPERLY AND SECURELY ASSEMBLED AND ATTACHED TO YOUR VEHICLE. IMPROPER ATTACHMENT COULD RESULT IN AN AUTOMOBILE ACCIDENT, AND COULD CAUSE SERIOUS BODILY INJURY OR DEATH. YOU ARE RESPONSIBLE FOR ASSEMBLING AND SECURING ALL FRONT RUNNER PRODUCTS TO YOUR VEHICLE, CHECKING THE ATTACHMENTS PRIOR TO USE, AND PERIODICALLY INSPECTING THE PRODUCTS FOR ADJUSTMENT, WEAR AND DAMAGE. THEREFORE, YOU MUST READ AND UNDERSTAND ALL OF THE INSTRUCTIONS AND PRECAUTIONS SUPPLIED WITH YOUR FRONT RUNNER PRODUCT PRIOR TO INSTALLATION OR USE. IF YOU DO NOT UNDERSTAND ALL OF THE INSTRUCTIONS AND CAUTIONS, OR IF YOU HAVE NO MECHANICAL EXPERIENCE AND ARE NOT THOROUGHLY FAMILIAR WITH THE INSTALLATION PROCEDURES, YOU SHOULD HAVE THE PRODUCT INS