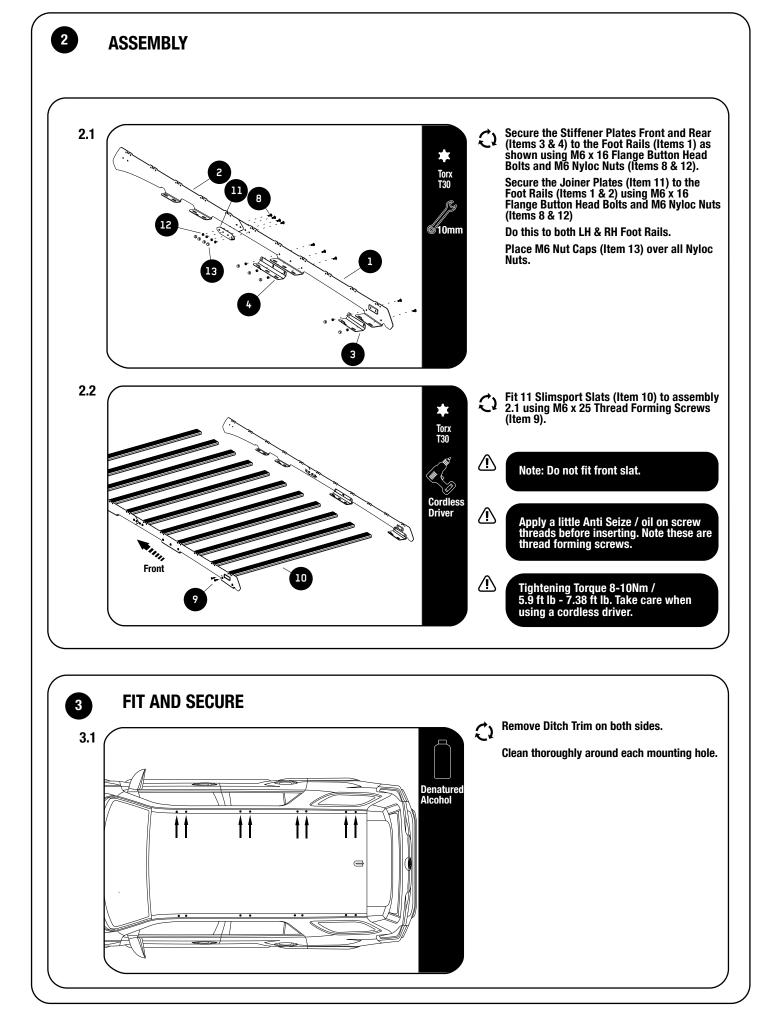

Before you begin, take a moment and open all your Front Runner rack kit boxes and gather the assembly instructions for the various components.

A complete kit will contain:

1. A Front Runner Mounting system specific to your vehicle

2. A Front Runner Rack Tray or Load bar Slats

FRONT RUNNER

This document will guide you through the assembly of the mounting system and assist you in fitting the roof rack tray or load bars to your specific vehicle.

Please refer to the next page for a list of all the components, quantities and tools required.