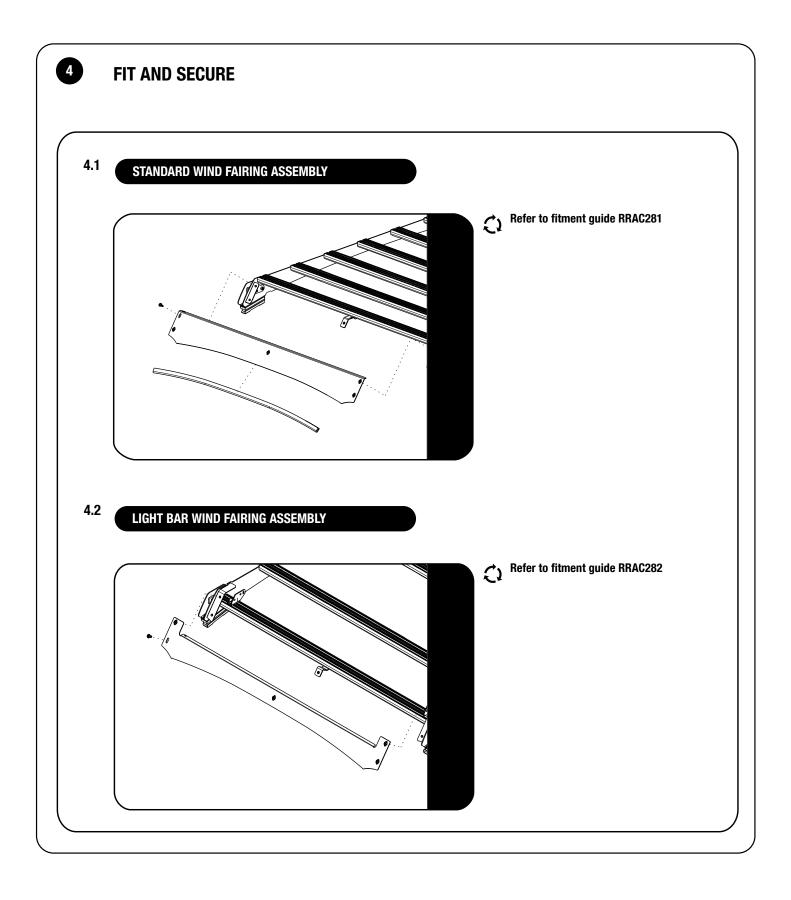

-----------------------------------------------------------------------------------------------------------------------|-------------------------|----------------------------|-------------|--------------------|
| 1<br>2<br>3<br>4<br>5<br>6<br>7<br>8<br>9<br>10<br>11<br>12<br>13<br>14 | 2 X<br>2 X<br>2 X<br>2 X<br>18 X<br>18 X<br>18 X<br>18 X<br>18 X<br>11 X<br>2 X<br>18 X<br>18 X<br>18 X | Foot Rail Rear LH / RH<br>Foot Rail Front LH / RH<br>Stiffener Plate Rear<br>Stiffener Plate Front<br>M8 x 19 x 2 Flat Washer<br>M8 x 50 Hex Bolt<br>M8 Nut Cap<br>M6 x 16 Flange Button Head<br>M6 x 25 Tread Forming Screw<br>Slat<br>Joiner Plate<br>M6 Nyloc Nut<br>M6 Nut Cap<br>19 x 22 Spacer | 13mm<br>10mm<br>Sealant | Anti Seize / Oil<br>Marker | Torx<br>T30 | Cordless<br>Driver |

FIGURE 1.1

1









| 5   | COMPLETION                                                          |         |
|-----|---------------------------------------------------------------------|---------|
| 5.1 | Congratulations! You did it. Take a step back and admire your work! | $\odot$ |



## **INSTALL OTHER VEHICLE AND RACK ACCESSORIES**

Now's the time to visit your favorite  $\ensuremath{\mathsf{Front}}$  Runner dealer in person or online.

## IMPORTANT!

FRONT RUNNER RACK KITS OFTEN HAVE A HIGHER LOAD RATING THAN THE VEHICLES THEY ARE MOUNTED TO. PLEASE REFER TO YOUR SPECIFIC VEHICLE MANUFACTURER FOR A RECOMMENDED ROOF RATING. FRONT RUNNER CANNOT BE RESPONSIBLE FOR IMPROPER LOADING BEYOND THE VEHICLE MANUFACTURER'S STATED LOAD CAPACITY.

Be sure to tag us. We love to see our gear in action! #FrontRunnerOutf