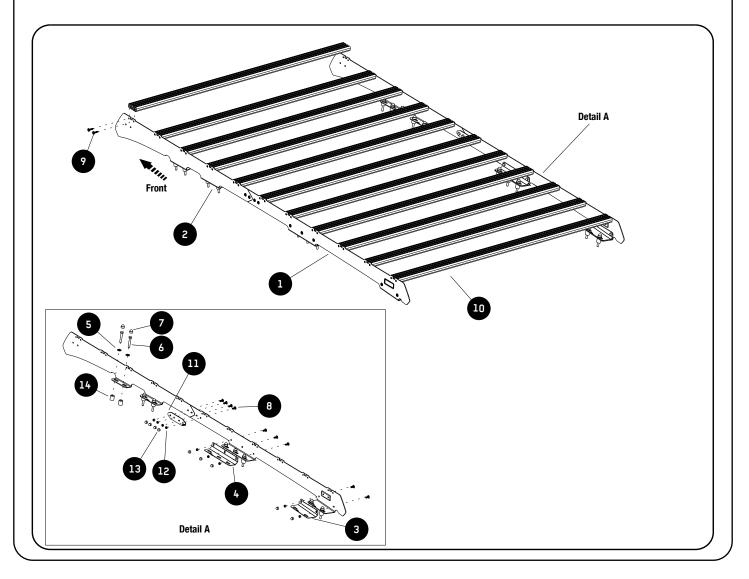

#### WWW.FRONTRUNNEROUTFITTERS.COM

GET ORGANIZED

| IN T                                                                    | HE BOX                                                                                                  |                                                                                                                                                                                                                                                                                                      | TOOLS NEEDE             | D                          |             |                    |
|-------------------------------------------------------------------------|---------------------------------------------------------------------------------------------------------|------------------------------------------------------------------------------------------------------------------------------------------------------------------------------------------------------------------------------------------------------------------------------------------------------|-------------------------|----------------------------|-------------|--------------------|
| 1<br>2<br>3<br>4<br>5<br>6<br>7<br>8<br>9<br>10<br>11<br>12<br>13<br>14 | 2 X<br>2 X<br>2 X<br>2 X<br>18 X<br>18 X<br>18 X<br>18 X<br>18 X<br>11 X<br>2 X<br>18 X<br>18 X<br>18 X | Foot Rail Rear LH / RH<br>Foot Rail Front LH / RH<br>Stiffener Plate Rear<br>Stiffener Plate Front<br>M8 x 19 x 2 Flat Washer<br>M8 x 50 Hex Bolt<br>M8 Nut Cap<br>M6 x 16 Flange Button Head<br>M6 x 25 Tread Forming Screw<br>Slat<br>Joiner Plate<br>M6 Nyloc Nut<br>M6 Nut Cap<br>19 x 22 Spacer | 13mm<br>10mm<br>Sealant | Anti Seize / Oil<br>Marker | Torx<br>T30 | Cordless<br>Driver |

FIGURE 1.1

1

| 5   | COMPLETION                                                          |         |
|-----|---------------------------------------------------------------------|---------|
| 5.1 | Congratulations! You did it. Take a step back and admire your work! | $\odot$ |