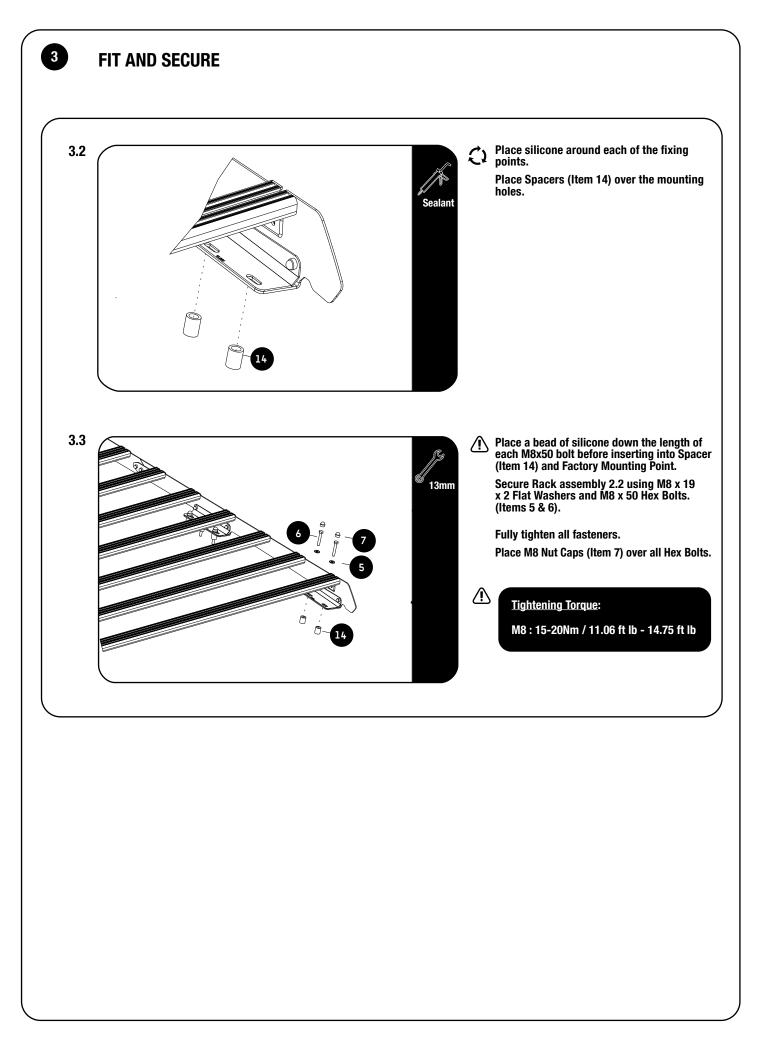

Before you begin, take a moment and open all your Front Runner rack kit boxes and gather the assembly instructions for the various components.

A complete kit will contain:

1. A Front Runner Mounting system specific to your vehicle

2. A Front Runner Rack Tray or Load bar Slats

FRONT RUNNER

This document will guide you through the assembly of the mounting system and assist you in fitting the roof rack tray or load bars to your specific vehicle.

Please refer to the next page for a list of all the components, quantities and tools required.