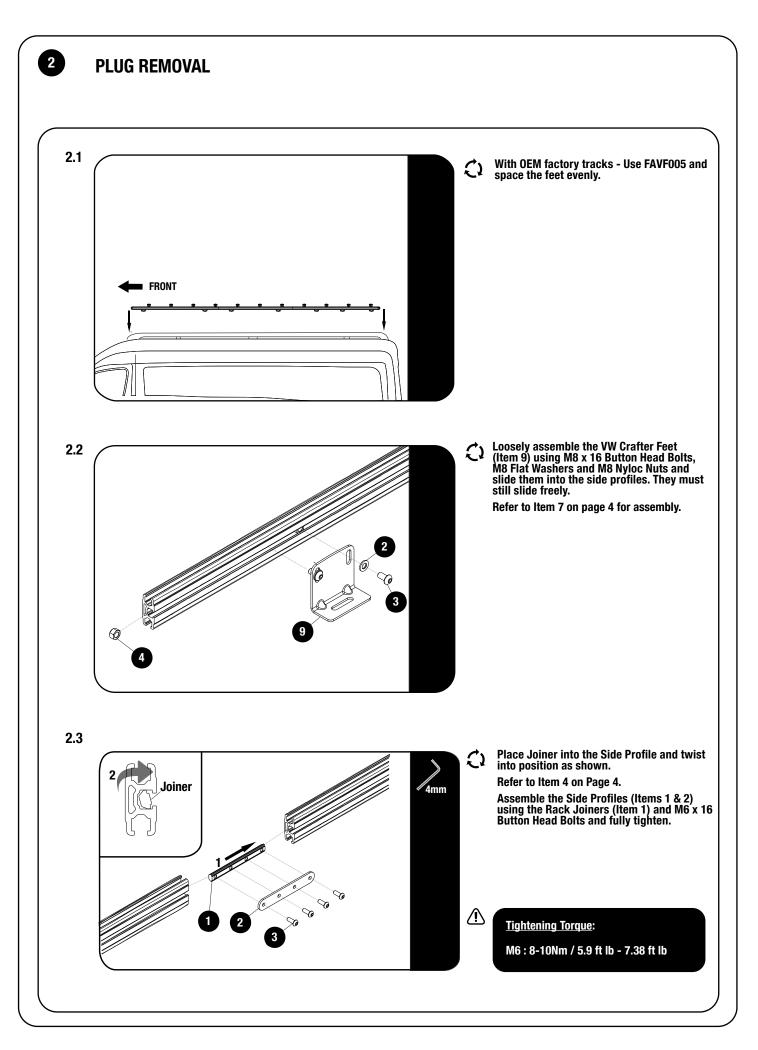

#### CHECK ONLINE FOR THE LATEST FITMENT GUIDE

**GET ORGANIZED** 

| IN  | THE BO  | х                                                                                                               | TOOLS NEED | )ED        |                  |               |
|-----|---------|-----------------------------------------------------------------------------------------------------------------|------------|------------|------------------|---------------|
| 1   | 4 X     | Side Profile 1560mm                                                                                             |            |            | 2                |               |
| 2   | 2 X     | Side Profile 1358mm                                                                                             |            | >          | <u>SS</u>        |               |
| 3   | 11 X    | Narrow Slat 1345mm                                                                                              |            | 4mm<br>5mm | © 13mm           | Friend        |
| 4   | 1 X     | Van Rack Wind Deflectotr                                                                                        |            |            | <b>©</b> 1311111 | <b>Friend</b> |
| 5   | 1 X     | Van Rack Joiner Kit                                                                                             |            |            |                  |               |
| 6   | 2 X     | End Piece (Pair PLRU116)                                                                                        |            |            |                  |               |
| 7   | 7 X     | VW Crafter Foot (Pair)                                                                                          |            |            |                  |               |
|     |         |                                                                                                                 |            |            |                  |               |
|     |         |                                                                                                                 |            |            |                  |               |
|     |         |                                                                                                                 |            |            |                  |               |
|     |         |                                                                                                                 |            |            |                  |               |
|     |         |                                                                                                                 |            |            |                  |               |
| FIG | URE 1.1 |                                                                                                                 |            |            |                  |               |
|     |         |                                                                                                                 |            |            |                  |               |
|     |         |                                                                                                                 |            |            |                  |               |
|     |         |                                                                                                                 |            |            |                  |               |
|     |         |                                                                                                                 |            |            |                  |               |
|     |         |                                                                                                                 |            |            |                  |               |
|     |         |                                                                                                                 |            |            |                  |               |
|     |         |                                                                                                                 |            |            |                  |               |
|     |         | 6                                                                                                               |            |            |                  |               |
|     |         |                                                                                                                 | V 🔪        |            |                  | 6             |
|     |         | - Contraction of the second |            |            |                  |               |
|     |         |                                                                                                                 |            |            |                  | 4             |
|     |         |                                                                                                                 |            |            |                  | 9             |
|     |         | 5                                                                                                               |            |            |                  |               |
|     |         |                                                                                                                 |            |            |                  |               |
|     |         |                                                                                                                 |            | Ð          |                  |               |
|     |         |                                                                                                                 |            |            |                  |               |
|     |         |                                                                                                                 | S S        |            |                  |               |
|     |         |                                                                                                                 |            |            |                  |               |
|     | A\$     |                                                                                                                 | 2          |            |                  |               |
|     | 3       |                                                                                                                 | . –        |            |                  |               |
|     |         |                                                                                                                 | RONT       |            |                  |               |
|     |         |                                                                                                                 |            |            |                  |               |
|     |         |                                                                                                                 |            |            |                  |               |
|     |         |                                                                                                                 |            |            |                  |               |
|     |         | A R                                                                                                             |            |            |                  |               |
| 1   |         | 6 7                                                                                                             |            |            |                  |               |
|     |         | - <b>v</b>                                                                                                      |            |            |                  |               |
|     |         |                                                                                                                 |            |            |                  |               |
| 1   |         |                                                                                                                 |            |            |                  |               |
|     |         |                                                                                                                 |            |            |                  |               |
| 1   |         |                                                                                                                 |            |            |                  |               |
|     |         |                                                                                                                 |            |            |                  |               |