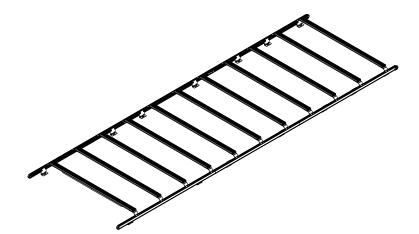

#### CHECK ONLINE FOR THE LATEST FITMENT GUIDE

**GET ORGANIZED** 

| IN  | THE BO  | х                                                                                                               | TOOLS NEED | )ED        |                  |               |
|-----|---------|-----------------------------------------------------------------------------------------------------------------|------------|------------|------------------|---------------|
| 1   | 4 X     | Side Profile 1560mm                                                                                             |            |            | 2                |               |
| 2   | 2 X     | Side Profile 1358mm                                                                                             |            | >          | <u>SS</u>        |               |
| 3   | 11 X    | Narrow Slat 1345mm                                                                                              |            | 4mm<br>5mm | © 13mm           | Friend        |
| 4   | 1 X     | Van Rack Wind Deflectotr                                                                                        |            |            | <b>©</b> 1311111 | <b>Friend</b> |
| 5   | 1 X     | Van Rack Joiner Kit                                                                                             |            |            |                  |               |
| 6   | 2 X     | End Piece (Pair PLRU116)                                                                                        |            |            |                  |               |
| 7   | 7 X     | VW Crafter Foot (Pair)                                                                                          |            |            |                  |               |
|     |         |                                                                                                                 |            |            |                  |               |
|     |         |                                                                                                                 |            |            |                  |               |
|     |         |                                                                                                                 |            |            |                  |               |
|     |         |                                                                                                                 |            |            |                  |               |
|     |         |                                                                                                                 |            |            |                  |               |
| FIG | URE 1.1 |                                                                                                                 |            |            |                  |               |
|     |         |                                                                                                                 |            |            |                  |               |
|     |         |                                                                                                                 |            |            |                  |               |
|     |         |                                                                                                                 |            |            |                  |               |
|     |         |                                                                                                                 |            |            |                  |               |
|     |         |                                                                                                                 |            |            |                  |               |
|     |         |                                                                                                                 |            |            |                  |               |
|     |         |                                                                                                                 |            |            |                  |               |
|     |         | 6                                                                                                               |            |            |                  |               |
|     |         |                                                                                                                 | V 🔪        |            |                  | 6             |
|     |         | - Contraction of the second |            |            |                  |               |
|     |         |                                                                                                                 |            |            |                  | 4             |
|     |         |                                                                                                                 |            |            |                  | 9             |
|     |         | 5                                                                                                               |            |            |                  |               |
|     |         |                                                                                                                 |            |            |                  |               |
|     |         |                                                                                                                 |            | Ð          |                  |               |
|     |         |                                                                                                                 |            |            |                  |               |
|     |         |                                                                                                                 | S S        |            |                  |               |
|     |         |                                                                                                                 |            |            |                  |               |
|     | A\$     |                                                                                                                 | 2          |            |                  |               |
|     | 3       |                                                                                                                 | . –        |            |                  |               |
|     |         |                                                                                                                 | RONT       |            |                  |               |
|     |         |                                                                                                                 |            |            |                  |               |
|     |         |                                                                                                                 |            |            |                  |               |
|     |         |                                                                                                                 |            |            |                  |               |
|     |         | A R                                                                                                             |            |            |                  |               |
| 1   |         | 6 7                                                                                                             |            |            |                  |               |
|     |         | - <b>v</b>                                                                                                      |            |            |                  |               |
|     |         |                                                                                                                 |            |            |                  |               |
| 1   |         |                                                                                                                 |            |            |                  |               |
|     |         |                                                                                                                 |            |            |                  |               |
| 1   |         |                                                                                                                 |            |            |                  |               |
|     |         |                                                                                                                 |            |            |                  |               |