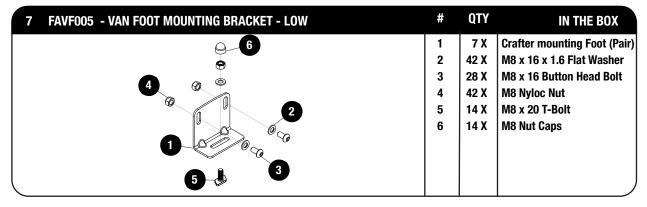

## **GET ORGANIZED**

1

| 1 SPVT003 - SIDE PROFILE | # | QTY | IN THE BOX            |
|--------------------------|---|-----|-----------------------|
| 1560mm<br>1560mm         | 1 | 4 X | Side Profile (1560mm) |