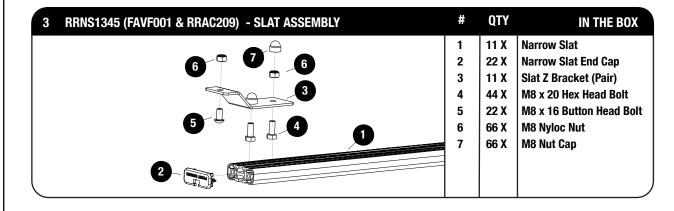

# QTY 5 **RRAC207 - VAN RACK JOINER KIT** IN THE BOX SPVT Joiner Bar 4 X 1 2 4 X **Joiner Plate** 3 16 X M6 x 16 Button Head Bolt 3 0 0 0 70

| NARRO | W SLAT FIT & SECURE |    |                                                                                                                                                                                                                                                           |
|-------|---------------------|----|-----------------------------------------------------------------------------------------------------------------------------------------------------------------------------------------------------------------------------------------------------------|
| 5.5   |                     | ¢: | If a roof A/C is fitted to the vehicle space the<br>slats around the A/C at 202mm increments<br>on shorter lengths and 404mm on the longer<br>lengths<br>The slats can be positioned in front and<br>behind the A/C unit.<br>Fully tighten all fasteners. |
|       |                     |    | <u>Tightening Torque:</u><br>M8 : 15-20Nm / 11.06 ft lb - 14.75 ft lb                                                                                                                                                                                     |
|       |                     |    |                                                                                                                                                                                                                                                           |