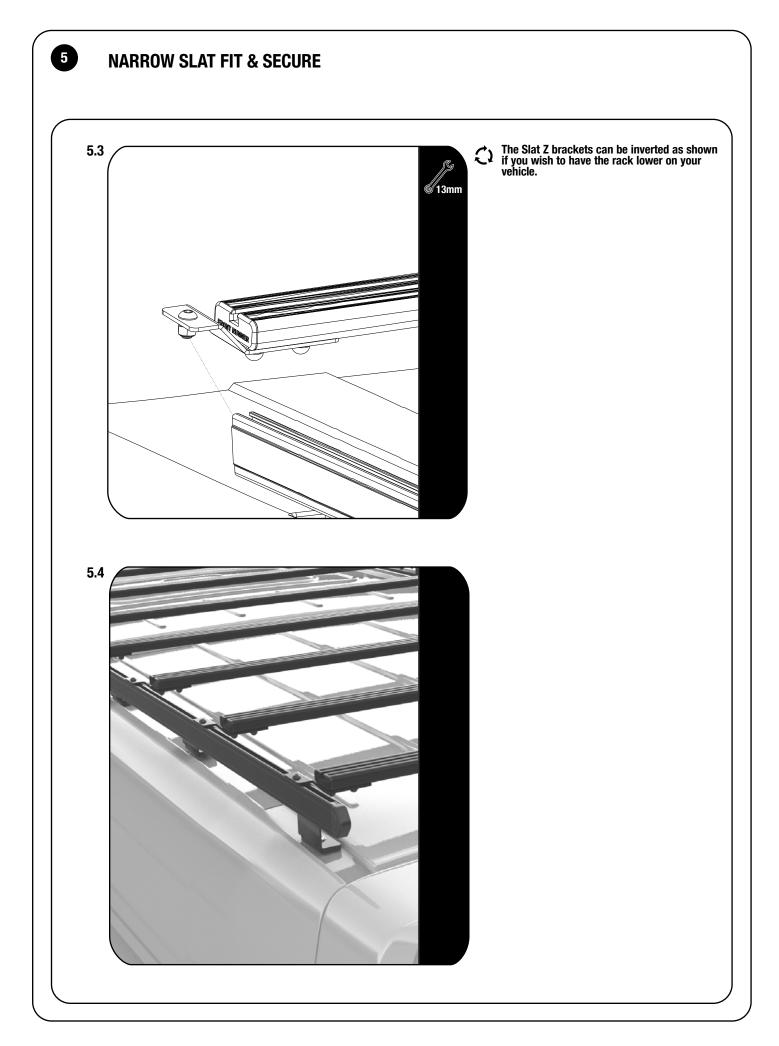

# QTY 5 **RRAC207 - VAN RACK JOINER KIT** IN THE BOX SPVT Joiner Bar 4 X 1 2 4 X **Joiner Plate** 3 16 X M6 x 16 Button Head Bolt 3 0 0 0 70

| NARRO | W SLAT FIT & SECURE |    |                                                                                                                                                                                                                                                           |
|-------|---------------------|----|-----------------------------------------------------------------------------------------------------------------------------------------------------------------------------------------------------------------------------------------------------------|
| 5.5   |                     | ¢: | If a roof A/C is fitted to the vehicle space the<br>slats around the A/C at 202mm increments<br>on shorter lengths and 404mm on the longer<br>lengths<br>The slats can be positioned in front and<br>behind the A/C unit.<br>Fully tighten all fasteners. |
|       |                     |    | <u>Tightening Torque:</u><br>M8 : 15-20Nm / 11.06 ft lb - 14.75 ft lb                                                                                                                                                                                     |
|       |                     |    |                                                                                                                                                                                                                                                           |