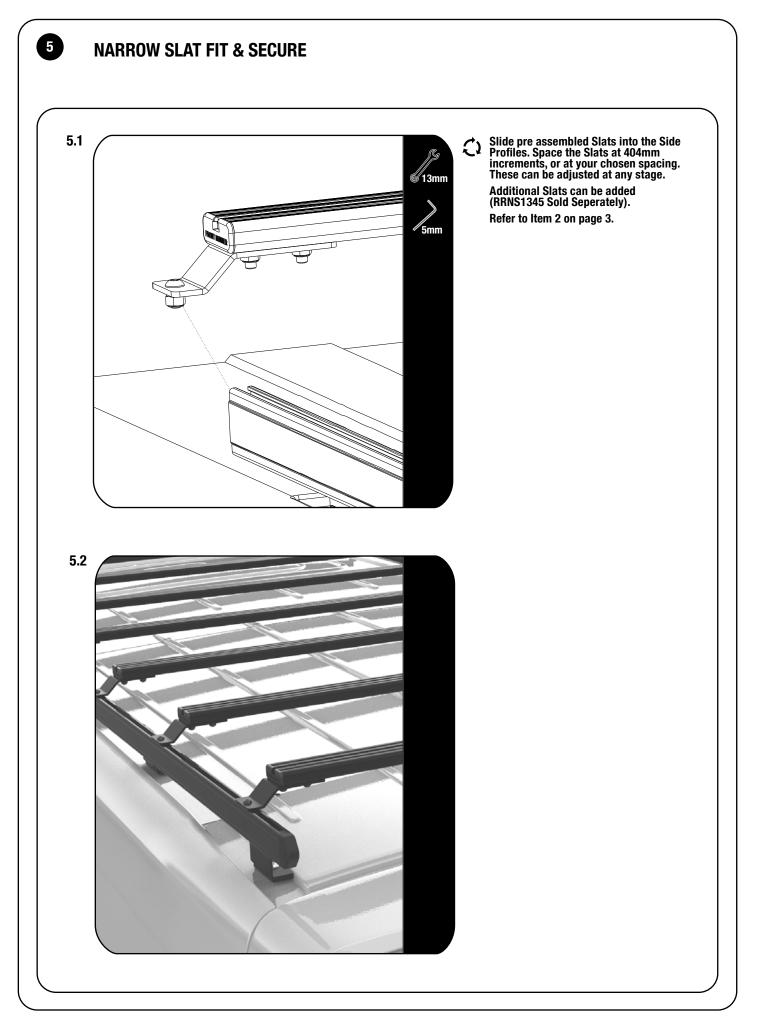

# QTY 5 **RRAC207 - VAN RACK JOINER KIT** IN THE BOX SPVT Joiner Bar 4 X 1 2 4 X **Joiner Plate** 3 16 X M6 x 16 Button Head Bolt 3 0 0 0 70

| NARRO | W SLAT FIT & SECURE |    |                                                                                                                                                                                                                                                           |
|-------|---------------------|----|-----------------------------------------------------------------------------------------------------------------------------------------------------------------------------------------------------------------------------------------------------------|
| 5.5   |                     | ¢: | If a roof A/C is fitted to the vehicle space the<br>slats around the A/C at 202mm increments<br>on shorter lengths and 404mm on the longer<br>lengths<br>The slats can be positioned in front and<br>behind the A/C unit.<br>Fully tighten all fasteners. |
|       |                     |    | <u>Tightening Torque:</u><br>M8 : 15-20Nm / 11.06 ft lb - 14.75 ft lb                                                                                                                                                                                     |
|       |                     |    |                                                                                                                                                                                                                                                           |