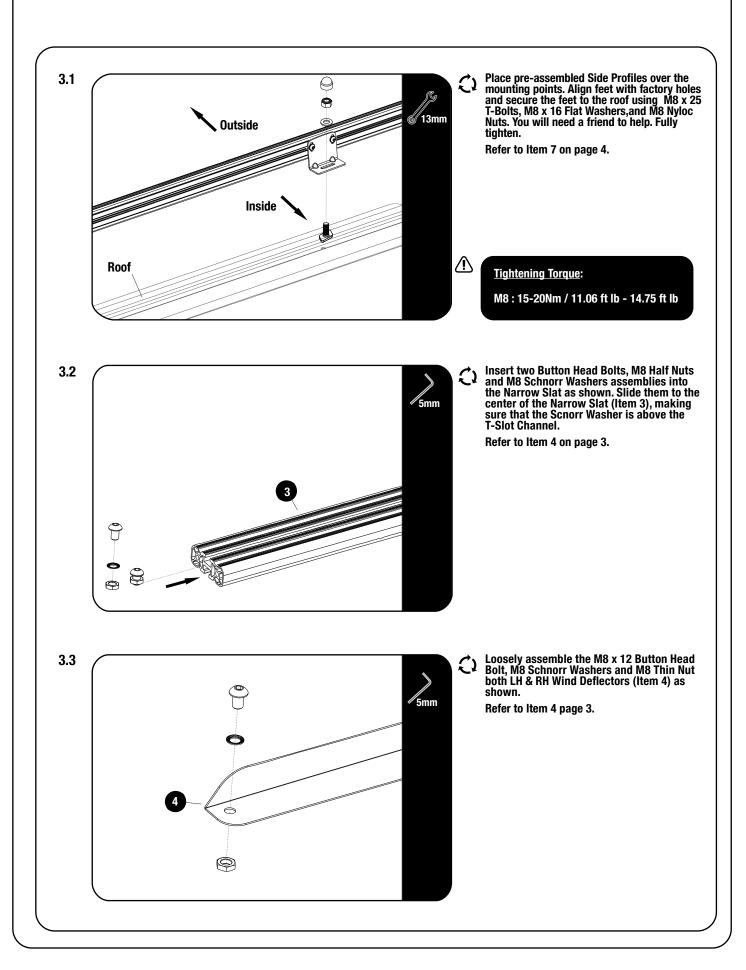

| 4 WDST013 - VAN RACK WIND DEFLECTOR | # | QTY | IN THE BOX                  |
|-------------------------------------|---|-----|-----------------------------|
|                                     | 1 | 2 X | Wind Deflector (1LH & 1 RH) |
|                                     | 2 | 4 X | Schnorr Washer              |
|                                     | 3 | 4 X | M8 x 12 Button Head Bolt    |
| 4                                   | 4 | 4 X | M8 Thin Nut                 |
| 3                                   |   |     |                             |