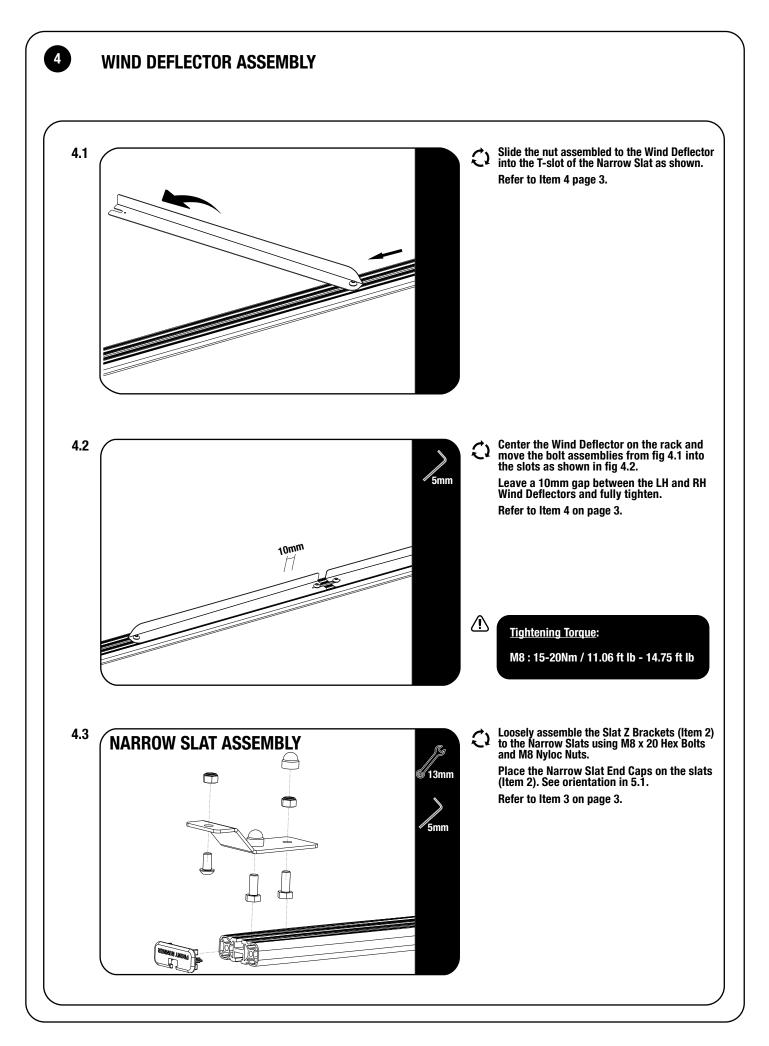

| 4 WDST013 - VAN RACK WIND DEFLECTOR | # | QTY | IN THE BOX                  |
|-------------------------------------|---|-----|-----------------------------|
|                                     | 1 | 2 X | Wind Deflector (1LH & 1 RH) |
|                                     | 2 | 4 X | Schnorr Washer              |
|                                     | 3 | 4 X | M8 x 12 Button Head Bolt    |
| 4                                   | 4 | 4 X | M8 Thin Nut                 |
| 3                                   |   |     |                             |