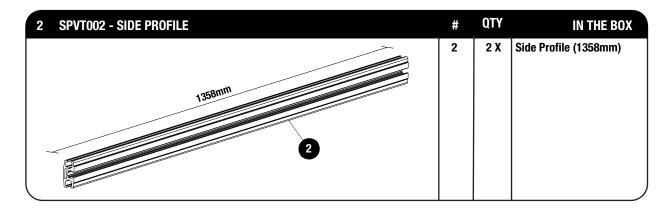

## **GET ORGANIZED**

1

| 1 SPVT003 - SIDE PROFILE | # | QTY | IN THE BOX            |
|--------------------------|---|-----|-----------------------|
| 1560mm<br>1560mm         | 1 | 4 X | Side Profile (1560mm) |