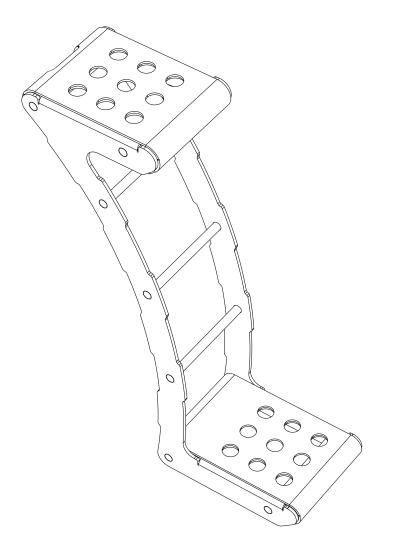

| 1         | GI                    | GET ORGANIZED |  |
|-----------|-----------------------|---------------|--|
| IN 1<br>2 | THE BOX<br>1 X<br>1 X | Wheel Step    |  |
| FIC       | GURE 1.1              | 1             |  |
|           |                       | 1             |  |
|           | Or                    |               |  |
|           |                       |               |  |
|           |                       |               |  |
|           |                       |               |  |
|           |                       | 2             |  |
|           |                       |               |  |
|           |                       |               |  |
|           |                       |               |  |