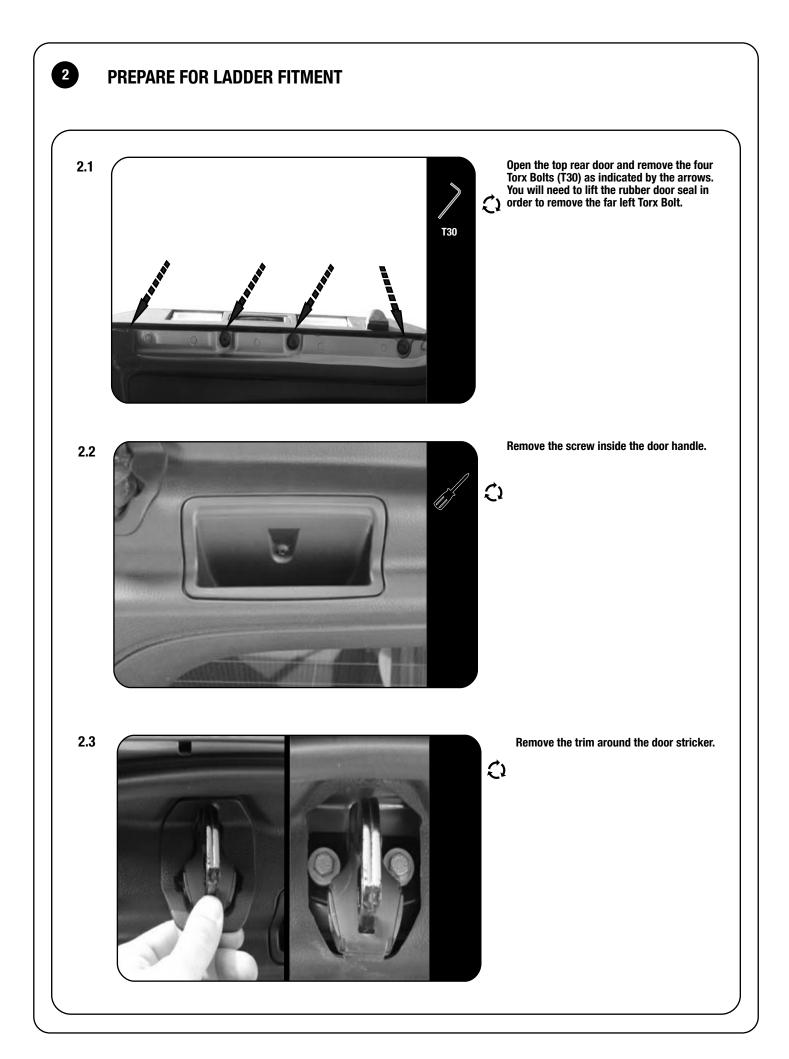

# 1 **GET ORGANIZED** IN THE BOX TOOLS NEEDED 1 X 1 Ladder 0 2 1 X Z-Clamp 3 Foam Rubber 600mm Long T30 1 X 10MM 13MM FIGURE 1.1 000 0 2

Ì

Congratulations! You did it. Take a step back and admire your work!