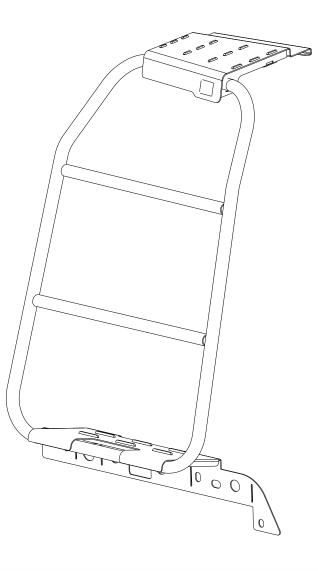

# 1 **GET ORGANIZED** IN THE BOX TOOLS NEEDED 1 X 1 Ladder 0 2 1 X Z-Clamp 3 Foam Rubber 600mm Long T30 1 X 10MM 13MM FIGURE 1.1 000 0 2

Ì

Congratulations! You did it. Take a step back and admire your work!