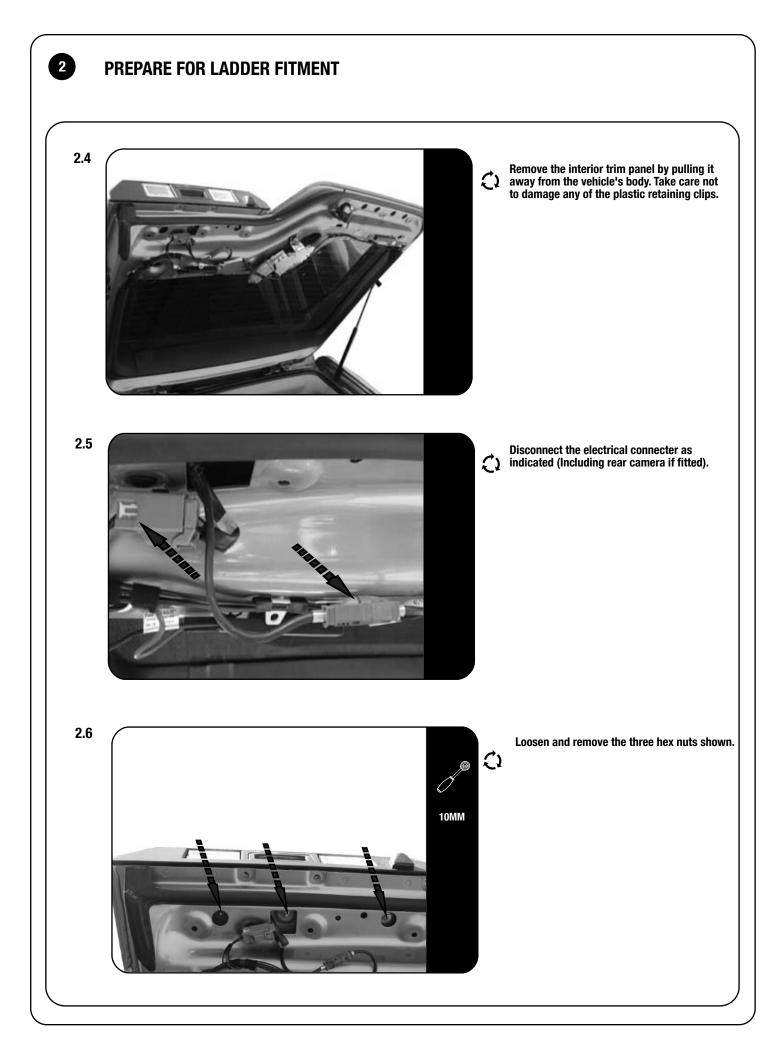

# 1 **GET ORGANIZED** IN THE BOX TOOLS NEEDED 1 X 1 Ladder 0 2 1 X Z-Clamp 3 Foam Rubber 600mm Long T30 1 X 10MM 13MM FIGURE 1.1 000 0 2

Ì

Congratulations! You did it. Take a step back and admire your work!