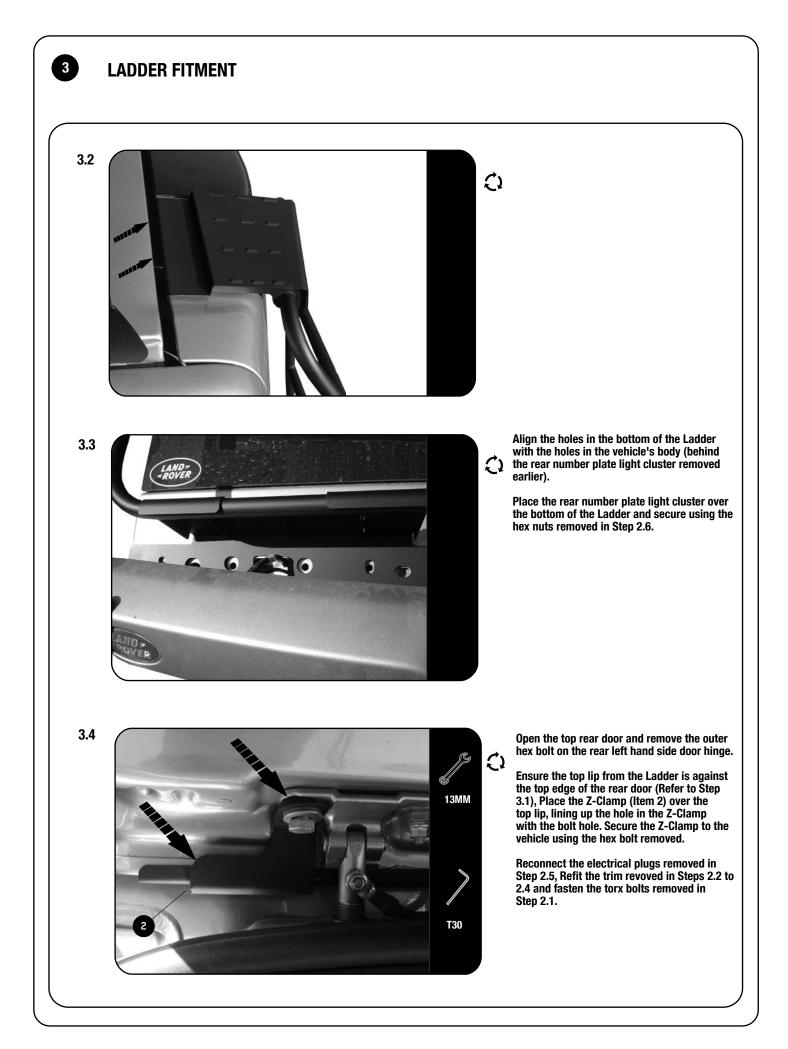

# 1 **GET ORGANIZED** IN THE BOX TOOLS NEEDED 1 X 1 Ladder 0 2 1 X Z-Clamp 3 Foam Rubber 600mm Long T30 1 X 10MM 13MM FIGURE 1.1 000 0 2

Ì

Congratulations! You did it. Take a step back and admire your work!