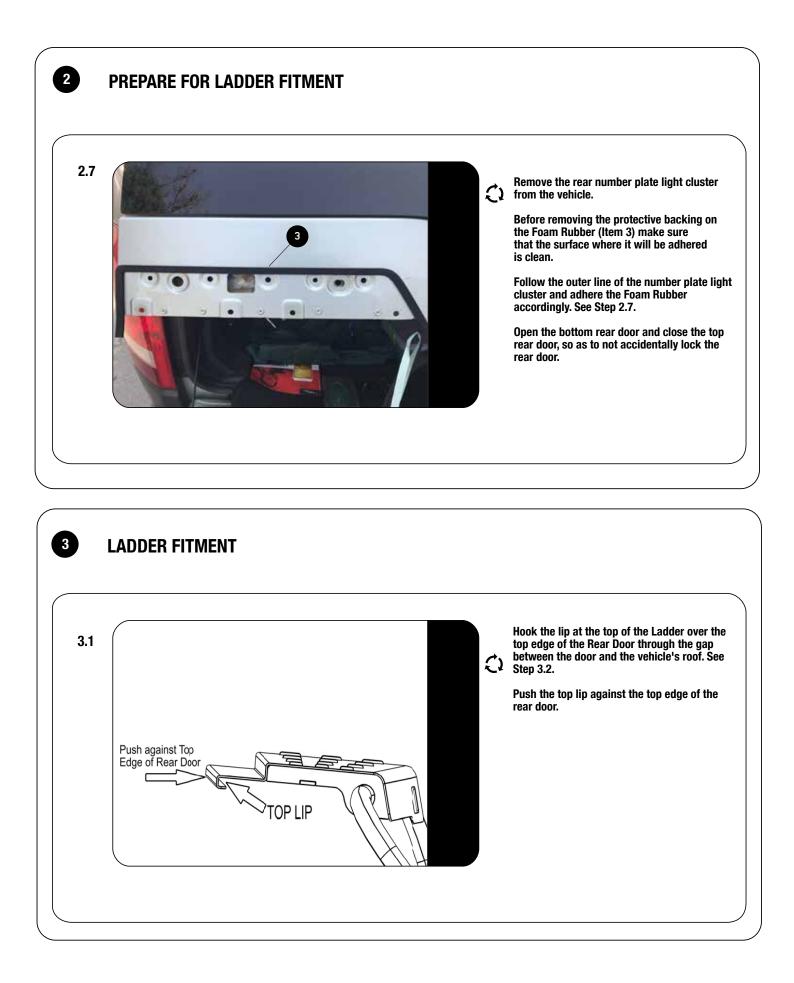

# 1 **GET ORGANIZED** IN THE BOX TOOLS NEEDED 1 X 1 Ladder 0 2 1 X Z-Clamp 3 Foam Rubber 600mm Long T30 1 X 10MM 13MM FIGURE 1.1 000 0 2

Ì

Congratulations! You did it. Take a step back and admire your work!