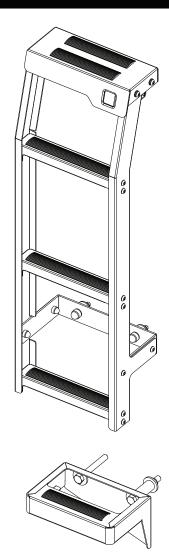

### READ ME!

Thank you for purchasing a Front Runner Land Rover Defender 90 / 110 Ladder.

Before you start, take a moment to familiarize yourself with the Fitting Instructions and the components received.

### **GET ORGANIZED**

1

| IN T | HE BOX |                             |    | HE BOX       |                            |              |  |
|------|--------|-----------------------------|----|--------------|----------------------------|--------------|--|
| 1    | 1 X    | Ladder Side - LH            | 21 | 2 X          | M6 x 60 Cap Screw          |              |  |
| 2    | 1 X    | Ladder Side - RH            | 22 | 4 X          | PVC Washer                 |              |  |
| 3    | 1 X    | Ladder Top                  | 23 | 2 X          | M8 x 25 x 2 SS Flat Washer |              |  |
| 4    | 1 X    | Clamp                       | 24 | 2 X          | M8 Nyloc Nut               |              |  |
| 5    | 3 X    | Ladder Rung                 | 25 | 2 X          | M6 Spring Washer           |              |  |
| 6    | 1 X    | Bottom Step                 | 26 | 8 X          | M6 x 16 Button Head Scre   | ew .         |  |
| 7    | 1 X    | Support Bracket             | 27 | 1 X          | M10 x 100 Hex Head Bolt    |              |  |
| 8    | 12 X   | M6 x 12 Button Head Screw   |    |              |                            |              |  |
| 9    | 24 X   | M6 x 12 x 1SS Flat Washer   |    |              |                            |              |  |
| 10   | 24 X   | M6 Nyloc Nut                |    |              |                            |              |  |
| 11   | 3 X    | M10 x 30 x 3 SS Flat Washer | то | TOOLS NEEDED |                            |              |  |
| 12   | 2 X    | M10 x 80 Hex Head Bolt      |    | JL3 NEE      |                            |              |  |
| 13   | 2 X    | M6 x 19 x 1 SS Flat Washer  |    | a            |                            |              |  |
| 14   | 1 X    | M10 Flat Washer             |    | <u>I</u>     | )<br>Ø                     | - Barton     |  |
| 15   | 1 X    | Spacer                      |    | © 13         | mm 13mm<br>mm 17mm         | 6mm<br>8.5mm |  |
| 16   | 2 X    | M10 Nyloc Nut               |    |              |                            | <b>Mmc.8</b> |  |
| 17   | 24 X   | M6 Nut Cap                  |    |              |                            | M            |  |
| 18   | 2 X    | M8 Nut Cap                  |    | // Ar        | nm                         |              |  |
| 19   | 2 X    | M8 x 35 Hex Head Bolt       |    |              | nm                         | MARKER       |  |
| 20   | 2 X    | M8 x 16 x 1.6SS Flat Washer |    |              |                            |              |  |