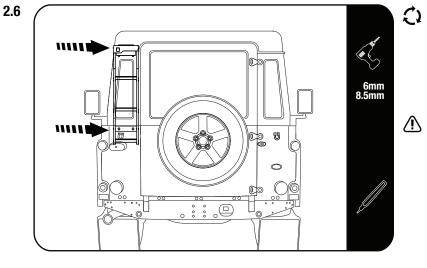

Align the Ladder with the edge of the door.

Inside the vehicle, remove the rear left window cover and speaker box.

Check door clearance and make sure the ladder is aligned straight with the door.

Mark the bottom two holes of the Ladder on the vehicle's body and remove the Ladder. Using a drill machine and a 6mm drill bit, drill two pilot holes on your markings. Change to a 8.5mm drill bit and drill the holes to 8.5mm.