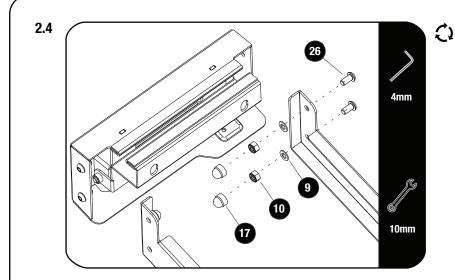

2

Assemble the Ladder Top Assembly from 2.1 to the Ladder Sides using M6 x 16 Button Head Bolts, M6 x 12 x 1SS Flat Washers and M6 Nyloc Nuts (Items 9, 10 & 26) as shown.

Place M6 Nut Caps (Item 17) on all the Nyloc Nuts.