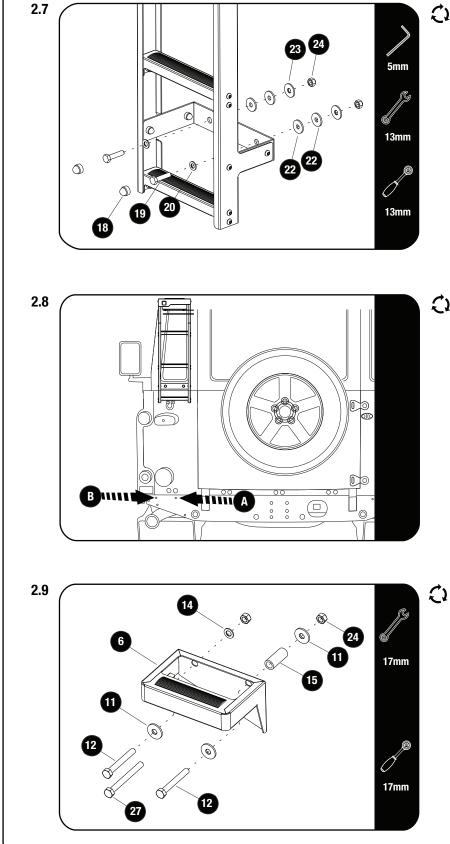

2

 Place the ladder back onto the vehicle and line up the holes in the bottom of the Ladder with the holes drilled in 2.6.

Insert two M8 x 35 Hex Bolts and two M8 Flat washers (Item 19 & 20) through the holes in the Ladder. Place two M8 PVC Flat Washers (Item 22) over each bolt between the vehicle and the Ladder. Secure on the inside of the vehicle using two M8 Flat Washers and two M8 Nyloc Nuts (Item 23 & 24).

Fully tighten the two M6 x 60 Cap Screw clamping the Ladder to the gutter.

Refit the rear window and speaker box cover removed in 2.6.

Place M8 Nut Caps (Item 18) on the bolt heads.

Remove the two orginal bolts from the bumper and place the Bottom step (Item 6) against the body, and align with the two holes in the bumper as shown.