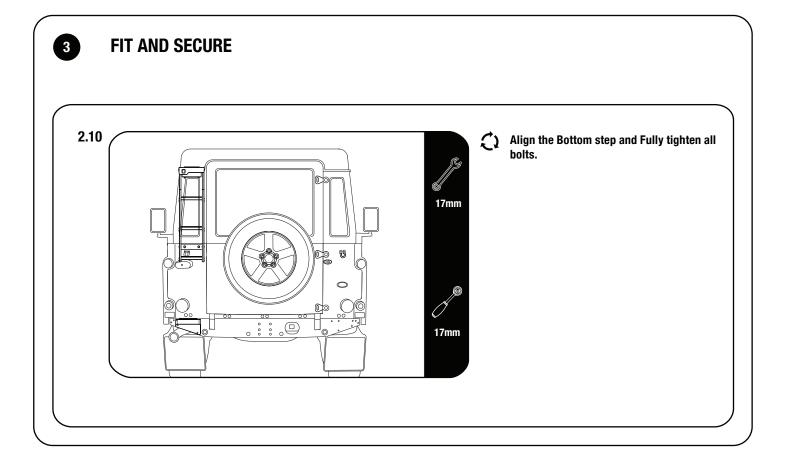

Refer to 2.9 and insert the M10 x 80 Hex Bolt with a M10 x 30 x 3 Flat Washer (Item 11 & 12) into the right hole marked "A". Behind the bumper insert the Spacer (Item 15) between the bumper and the "Tab" attached to the body/bumper. Guide the Hex Bolt through the Spacer and loosely fasten using a M10 x 30 x 3 Flat Washer and M10 Nyloc Nut (Item 11 & 24).

For the left side marked "B", insert the M10 x 80 Hex Bolt and M10 x 30 x 3 Flat Washer (Item 11 & 12) and loosely fasten using a M10 Flat Washer and M10 Nyloc Nut (Item 14 & 24). If the original bolt went through the chassis and the seat belt support bar, use the M10 x 100 Hex Bolt (Item 27).