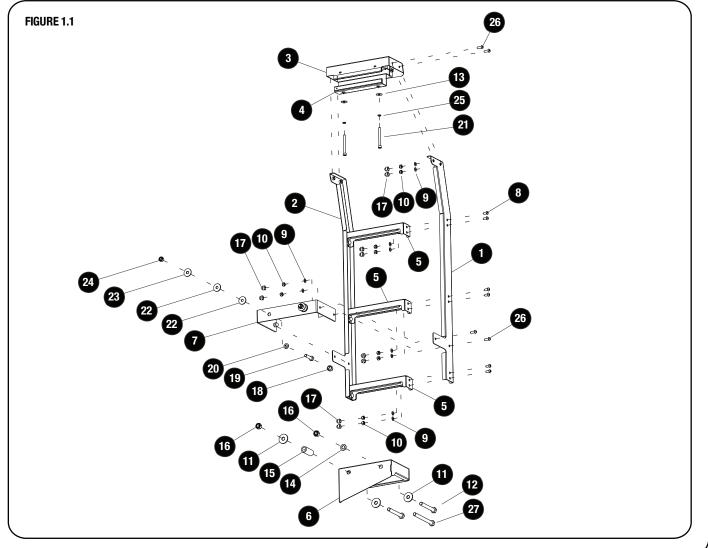

### **GET ORGANIZED**

1

| IN T | HE BOX |                             |    | HE BOX       |                            |              |  |
|------|--------|-----------------------------|----|--------------|----------------------------|--------------|--|
| 1    | 1 X    | Ladder Side - LH            | 21 | 2 X          | M6 x 60 Cap Screw          |              |  |
| 2    | 1 X    | Ladder Side - RH            | 22 | 4 X          | PVC Washer                 |              |  |
| 3    | 1 X    | Ladder Top                  | 23 | 2 X          | M8 x 25 x 2 SS Flat Washer |              |  |
| 4    | 1 X    | Clamp                       | 24 | 2 X          | M8 Nyloc Nut               |              |  |
| 5    | 3 X    | Ladder Rung                 | 25 | 2 X          | M6 Spring Washer           |              |  |
| 6    | 1 X    | Bottom Step                 | 26 | 8 X          | M6 x 16 Button Head Scre   | ew .         |  |
| 7    | 1 X    | Support Bracket             | 27 | 1 X          | M10 x 100 Hex Head Bolt    |              |  |
| 8    | 12 X   | M6 x 12 Button Head Screw   |    |              |                            |              |  |
| 9    | 24 X   | M6 x 12 x 1SS Flat Washer   |    |              |                            |              |  |
| 10   | 24 X   | M6 Nyloc Nut                |    |              |                            |              |  |
| 11   | 3 X    | M10 x 30 x 3 SS Flat Washer | то | TOOLS NEEDED |                            |              |  |
| 12   | 2 X    | M10 x 80 Hex Head Bolt      |    | JL3 NEE      |                            |              |  |
| 13   | 2 X    | M6 x 19 x 1 SS Flat Washer  |    | a            |                            |              |  |
| 14   | 1 X    | M10 Flat Washer             |    | <u>I</u>     | )<br>Ø                     | - Barton     |  |
| 15   | 1 X    | Spacer                      |    | © 13         | mm 13mm<br>mm 17mm         | 6mm<br>8.5mm |  |
| 16   | 2 X    | M10 Nyloc Nut               |    |              |                            | <b>Mmc.8</b> |  |
| 17   | 24 X   | M6 Nut Cap                  |    |              |                            | M            |  |
| 18   | 2 X    | M8 Nut Cap                  |    | // Ar        | nm                         |              |  |
| 19   | 2 X    | M8 x 35 Hex Head Bolt       |    |              | nm                         | MARKER       |  |
| 20   | 2 X    | M8 x 16 x 1.6SS Flat Washer |    |              |                            |              |  |

2

Assemble the Ladder Top Assembly from 2.1 to the Ladder Sides using M6 x 16 Button Head Bolts, M6 x 12 x 1SS Flat Washers and M6 Nyloc Nuts (Items 9, 10 & 26) as shown.

Place M6 Nut Caps (Item 17) on all the Nyloc Nuts.

C Loosely insert two M6 x 60 Cap Screws with M6 SS Spring Washers and M6 x 19 x 1SS Flat Washers (Items 13, 21 & 25) through the Clamp (Item 4) into the Ladder Top (Item 3) as shown.

Swing open the Clamp. Fit the top asembly into vehicle's gutter.