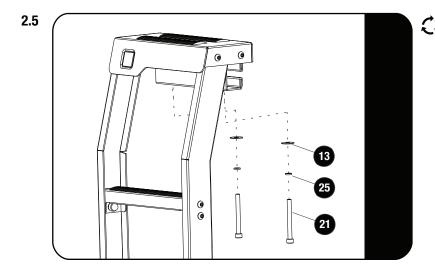

C Loosely insert two M6 x 60 Cap Screws with M6 SS Spring Washers and M6 x 19 x 1SS Flat Washers (Items 13, 21 & 25) through the Clamp (Item 4) into the Ladder Top (Item 3) as shown.

Swing open the Clamp. Fit the top asembly into vehicle's gutter.