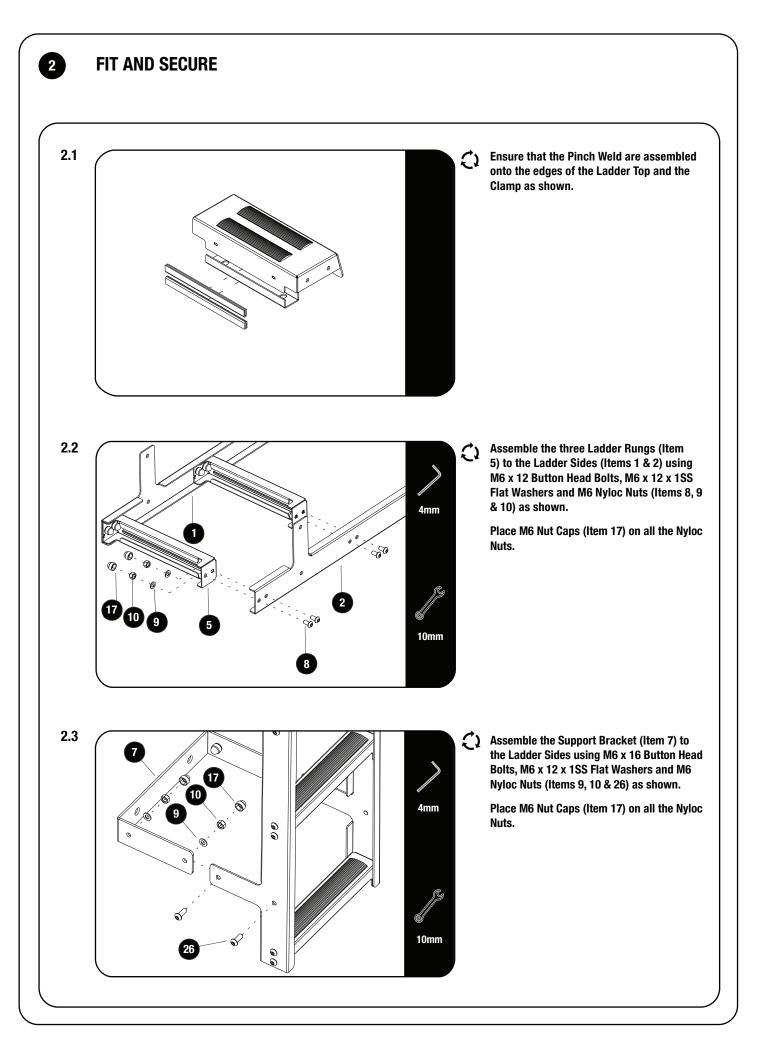

2

Assemble the Ladder Top Assembly from 2.1 to the Ladder Sides using M6 x 16 Button Head Bolts, M6 x 12 x 1SS Flat Washers and M6 Nyloc Nuts (Items 9, 10 & 26) as shown.

Place M6 Nut Caps (Item 17) on all the Nyloc Nuts.

C Loosely insert two M6 x 60 Cap Screws with M6 SS Spring Washers and M6 x 19 x 1SS Flat Washers (Items 13, 21 & 25) through the Clamp (Item 4) into the Ladder Top (Item 3) as shown.

Swing open the Clamp. Fit the top asembly into vehicle's gutter.