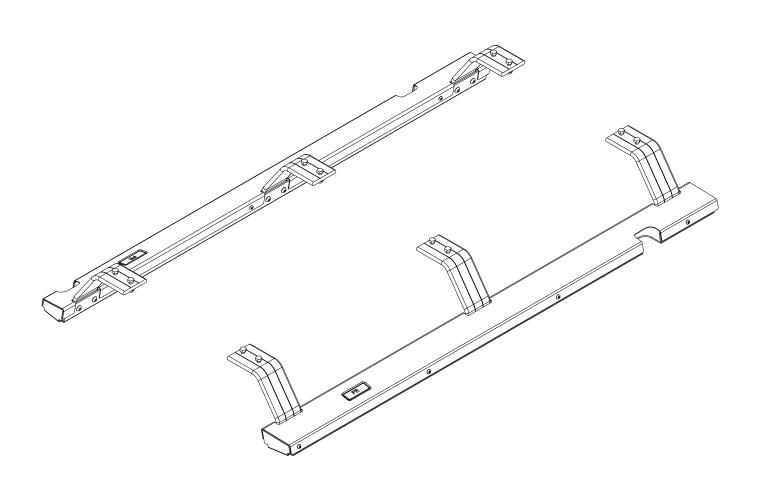

#### WWW.FRONTRUNNEROUTFITTERS.COM

| 1 GET ORGANIZED                                                               |                                                                                                    |                                                                                                                                                                                                                                                             |
|-------------------------------------------------------------------------------|----------------------------------------------------------------------------------------------------|-------------------------------------------------------------------------------------------------------------------------------------------------------------------------------------------------------------------------------------------------------------|
| IN THE BOX TOOLS NEEDED                                                       |                                                                                                    |                                                                                                                                                                                                                                                             |
| 1<br>2<br>3<br>4<br>5<br>6<br>7<br>8<br>9<br>10<br>11<br>12<br>13<br>14<br>15 | 1 X<br>1 X<br>1 X<br>4 X<br>8 X<br>8 X<br>8 X<br>8 X<br>4 X<br>32 X<br>6 X<br>12 X<br>24 X<br>16 X | Left Hand Side Main Rail<br>Right Hand Side Cover<br>Right Hand Side Cover<br>Steel Washer Plate<br>8mm Plastic Spacers<br>M6 x 30 Button Head Screw<br>M6 Nyloc Nut<br>Legs<br>M8 x 25 Button Head Screw<br>M8 x 25 Hex Head Bolt<br>M8 x 25 Hex Head Bolt |
| FiGL<br>8<br>5                                                                |                                                                                                    |                                                                                                                                                                                                                                                             |