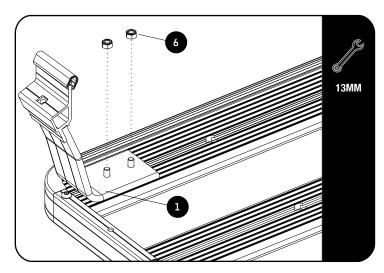

2.2

Cosely fit the Legs (Item 1) using the M8 Nyloc Nuts (Item 6).

2.3

Find a suitable position to place the feet on the gutter.

Secure the Gutter Clamps (Item 2) using M8 x 30 Button Heads and M8 Scnorr Washers (Items 3 & 4).