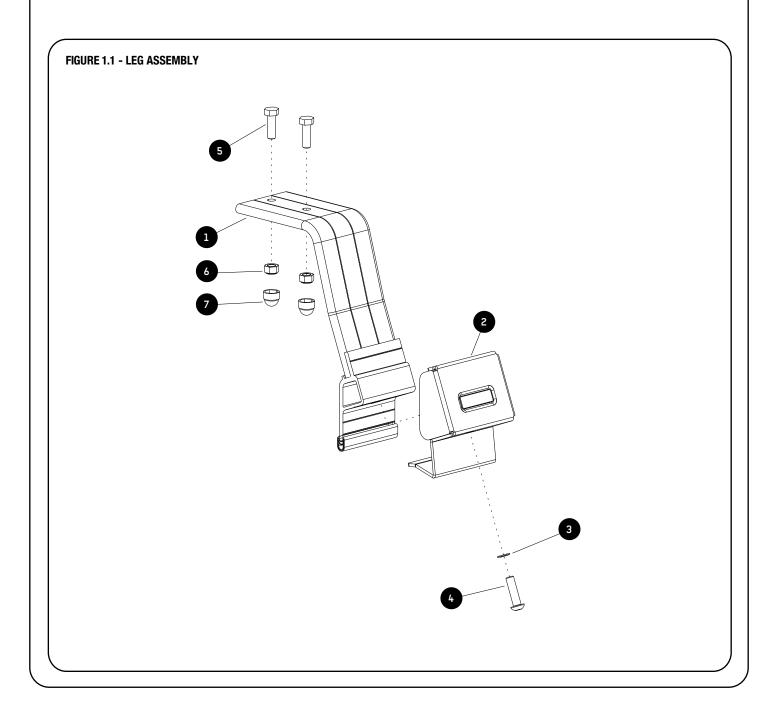

| IN THE BOX                      |                                               |                                                                                                                        |
|---------------------------------|-----------------------------------------------|------------------------------------------------------------------------------------------------------------------------|
| 1<br>2<br>3<br>4<br>5<br>6<br>7 | 2 X<br>2 X<br>2 X<br>2 X<br>4 X<br>4 X<br>4 X | Leg<br>Gutter Clamp<br>M8 Schnorr Washer<br>M8 x 30 Button Head Bolt<br>M8 x 25 Hex Bolt<br>M8 Nyloc Nut<br>M8 Nut Cap |
|                                 |                                               |                                                                                                                        |

2.2

Cosely fit the Legs (Item 1) using the M8 Nyloc Nuts (Item 6).

2.3

Find a suitable position to place the feet on the gutter.

Secure the Gutter Clamps (Item 2) using M8 x 30 Button Heads and M8 Scnorr Washers (Items 3 & 4).

Using a tape measure, centralize the rack on the roof of the vehicle.

Place M8 Nut Caps (Item 7) on all the Nyloc Nuts after fully tightening.

4

**Tightening Torque:** 

M8: 15-20Nm / 11.06 ft lb - 14.75 ft lb