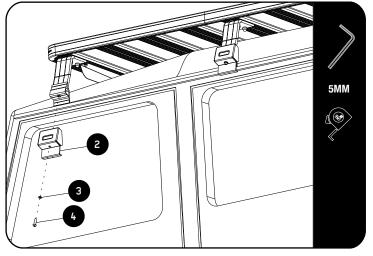

2.2

Cosely fit the Legs (Item 1) using the M8 Nyloc Nuts (Item 6).

2.3

Find a suitable position to place the feet on the gutter.

Secure the Gutter Clamps (Item 2) using M8 x 30 Button Heads and M8 Scnorr Washers (Items 3 & 4).