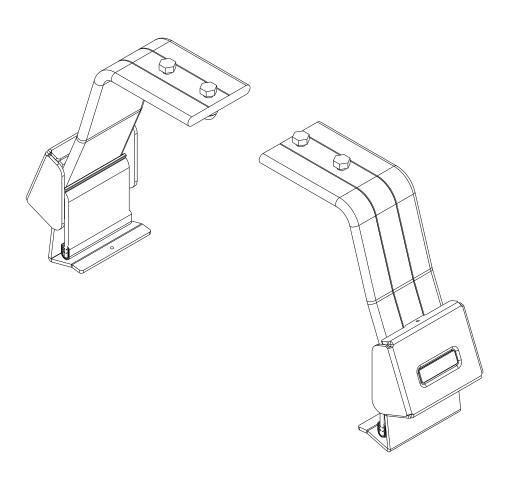

### INEOS GRENADIER MOUNTING LEG ASSEMBLY 225MM PAIR



LASS047



## READ ME! (!

Thank you for purchasing a Front Runner Leg Assembly.

Before you start, take a moment to familiarize yourself with the Fitting Instructions and the components received.

Refer to Page 2 for a list of all the components, quantities and tools required.

## IMPORTANT WARNING! /!\

IT IS CRITICAL THAT ALL FRONT RUNNER PRODUCTS BE PROPERLY AND SECURELY ASSEMBLED AND ATTACHED TO YOUR VEHICLE. IMPROPER ATTACHMENT COULD RESULT IN AN AUTOMOBILE ACCIDENT, AND COULD CAUSE SERIOUS BODILY INJURY OR DEATH. YOU ARE RESPONSIBLE FOR ASSEMBLING AND SECURING ALL FRONT RUNNER PRODUCTS TO YOUR VEHICLE, CHECKING THE ATTACHMENTS PRIOR TO USE, AND PERIODICALLY INSPECTING THE PRODUCTS FOR ADJUSTMENT, WEAR AND DAMAGE. THEREFORE, YOU MUST READ AND UNDERSTAND ALL OF THE INSTRUCTIONS AND PRECAUTIONS