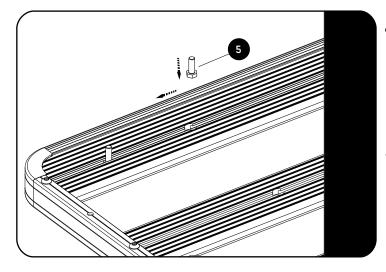

# 2 FIT AND SECURE

2.1

RECOMMENDED SPACING BETWEEN LEGS OR FEET ARE 3 SLATS.

**SPACING MAY NOT EXCEED 4 SLATS.** 

Slide two M8 x 25 Hex Bolts (Item 5) into the Slats machined slots on the underside of the rack.