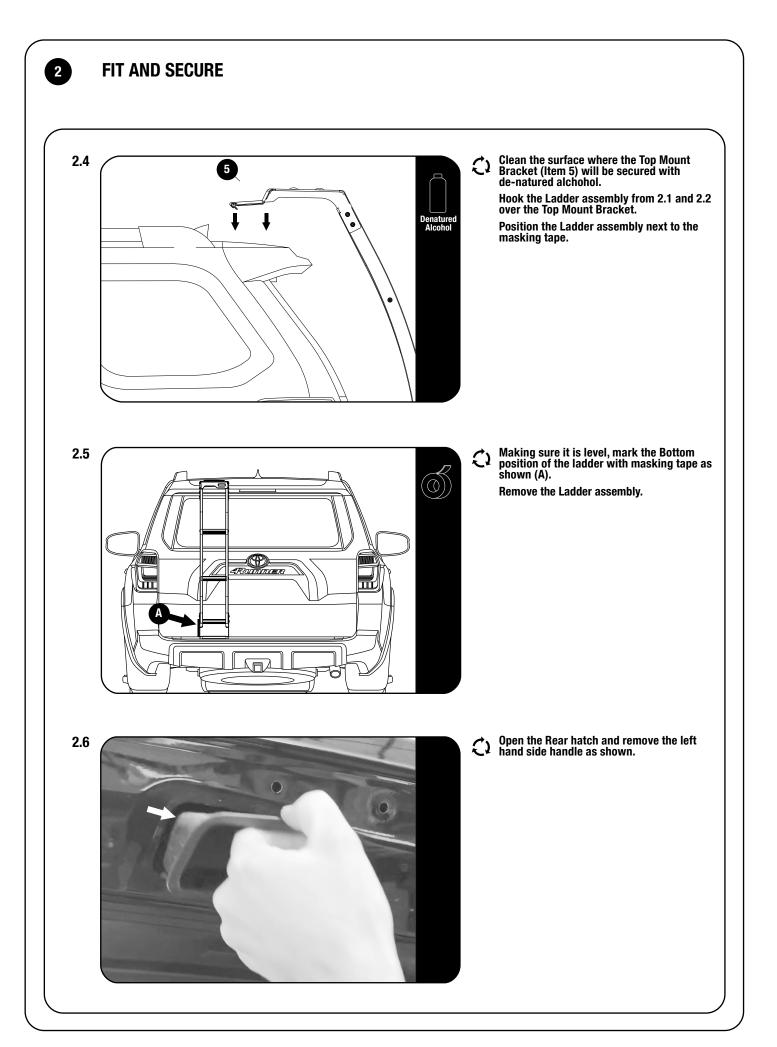

| Anti-<br>Rust | 🗶 🦉 4mm         |
| 11   | 4 X    | Aluminium Spacer 10mm           |              |             | Seize                         |               | ── <b>⊘</b> 7mm |
| 12   | 3 X    | M6 Cage Nut                     | 1            | >           | <i></i>                       | •             |                 |
| 13   | 4 X    | M8 Nyloc Nut                    |              | ,<br>,      | 10mm                          | Amm           | Masking         |
| 14   | 6 X    | M6 Nyloc Nut                    | Ma           | rker        | 6 13mm                        | 5mm           | Tape            |
| 15   | 6 X    | M6 Nut Cap                      |              |             | Denatured<br>Alcohol          | Torque Wr     | rench           |











## FINISH

3

Congratulations! You did it. Take a step back and admire your work!



LATF002\_REV\_A02