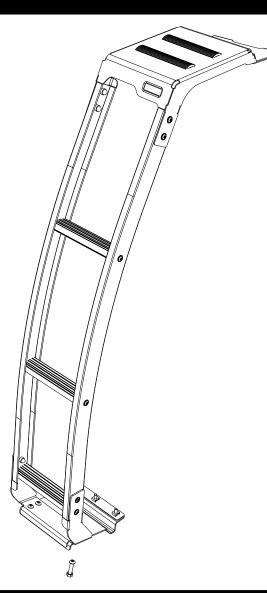

#### WWW.FRONTRUNNEROUTFITTERS.COM

**GET ORGANIZED** 

| IN T | HE BOX |                                 | IN T         | HE BO)      | K                             |               |                 |
|------|--------|---------------------------------|--------------|-------------|-------------------------------|---------------|-----------------|
| 1    | 1 X    | Ladder Top Step Bracket         | 16           | 4 X         | M8 Nut Cap                    |               |                 |
| 2    | 2 X    | Ladder Side Profile             | 17           | 1 X         | U-Channel Rubber (200mm Long) |               |                 |
| 3    | 1 X    | Bottom Mount Bracket            | 18           | 1 X         | M8 x 45 Button Head Bolt      |               |                 |
| 4    | 1 X    | Bottom Clamp Bracket            | 19           | 1 X         | M8 Hex Nut                    |               |                 |
| 5    | 1 X    | Bottom Inner Mount PLT          |              |             |                               |               |                 |
| 6    | 3 X    | Ladder Step                     | $\sim$       |             | •                             |               |                 |
| 7    | 6 X    | Thread Forming Screw M6 x 25    | TOOLS NEEDED |             |                               |               |                 |
| 8    | 6 X    | M6 x 16 Flange Button Head Bolt |              |             |                               |               |                 |
| 9    | 3 X    | M6 x 25 Button Head Bolt        |              | Tory        | 0                             | 6             | 4               |
| 10   | 4 X    | M8 x 30 Button Head Bolt        |              | Γorx<br>Γ30 | Anti-                         | Anti-<br>Rust | 🗶 🦉 4mm         |
| 11   | 4 X    | Aluminium Spacer 10mm           |              |             | Seize                         |               | ── <b>⊘</b> 7mm |
| 12   | 3 X    | M6 Cage Nut                     | 1            | >           | <i></i>                       | •             |                 |
| 13   | 4 X    | M8 Nyloc Nut                    |              | ,<br>,      | 10mm                          | Amm           | Masking         |
| 14   | 6 X    | M6 Nyloc Nut                    | Ma           | rker        | 6 13mm                        | 5mm           | Tape            |
| 15   | 6 X    | M6 Nut Cap                      |              |             | Denatured<br>Alcohol          | Torque Wr     | rench           |