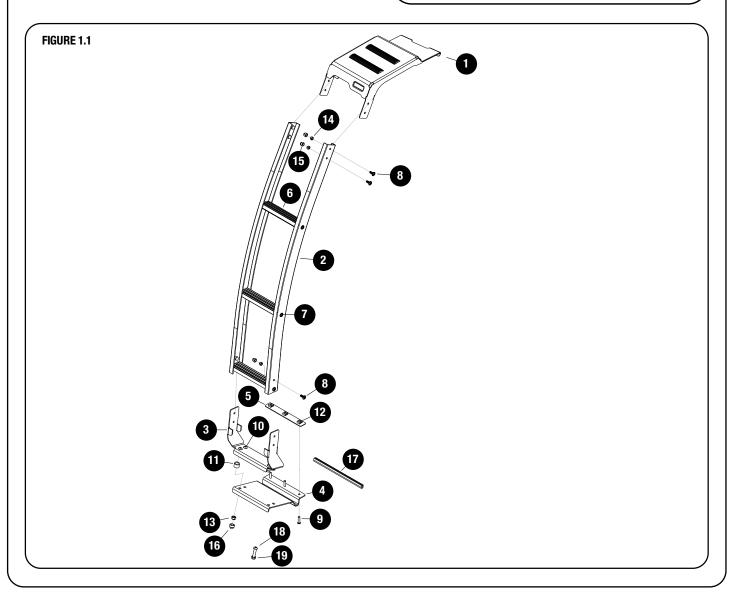

#### WWW.FRONTRUNNEROUTFITTERS.COM

**GET ORGANIZED** 

| IN T | HE BOX |                                 | IN T         | HE BO)      | K                             |               |                 |
|------|--------|---------------------------------|--------------|-------------|-------------------------------|---------------|-----------------|
| 1    | 1 X    | Ladder Top Step Bracket         | 16           | 4 X         | M8 Nut Cap                    |               |                 |
| 2    | 2 X    | Ladder Side Profile             | 17           | 1 X         | U-Channel Rubber (200mm Long) |               |                 |
| 3    | 1 X    | Bottom Mount Bracket            | 18           | 1 X         | M8 x 45 Button Head Bolt      |               |                 |
| 4    | 1 X    | Bottom Clamp Bracket            | 19           | 1 X         | M8 Hex Nut                    |               |                 |
| 5    | 1 X    | Bottom Inner Mount PLT          |              |             |                               |               |                 |
| 6    | 3 X    | Ladder Step                     | $\sim$       |             | •                             |               |                 |
| 7    | 6 X    | Thread Forming Screw M6 x 25    | TOOLS NEEDED |             |                               |               |                 |
| 8    | 6 X    | M6 x 16 Flange Button Head Bolt |              |             |                               |               |                 |
| 9    | 3 X    | M6 x 25 Button Head Bolt        |              | Tory        | 0                             | 6             | 4               |
| 10   | 4 X    | M8 x 30 Button Head Bolt        |              | Γorx<br>Γ30 | Anti-                         | Anti-<br>Rust | 🗶 🦉 4mm         |
| 11   | 4 X    | Aluminium Spacer 10mm           |              |             | Seize                         |               | ── <b>⊘</b> 7mm |
| 12   | 3 X    | M6 Cage Nut                     | 1            | >           | <i></i>                       | •             |                 |
| 13   | 4 X    | M8 Nyloc Nut                    |              | ,<br>,      | 10mm                          | Amm           | Masking         |
| 14   | 6 X    | M6 Nyloc Nut                    | Ma           | rker        | 6 13mm                        | 5mm           | Tape            |
| 15   | 6 X    | M6 Nut Cap                      |              |             | Denatured<br>Alcohol          | Torque Wr     | rench           |