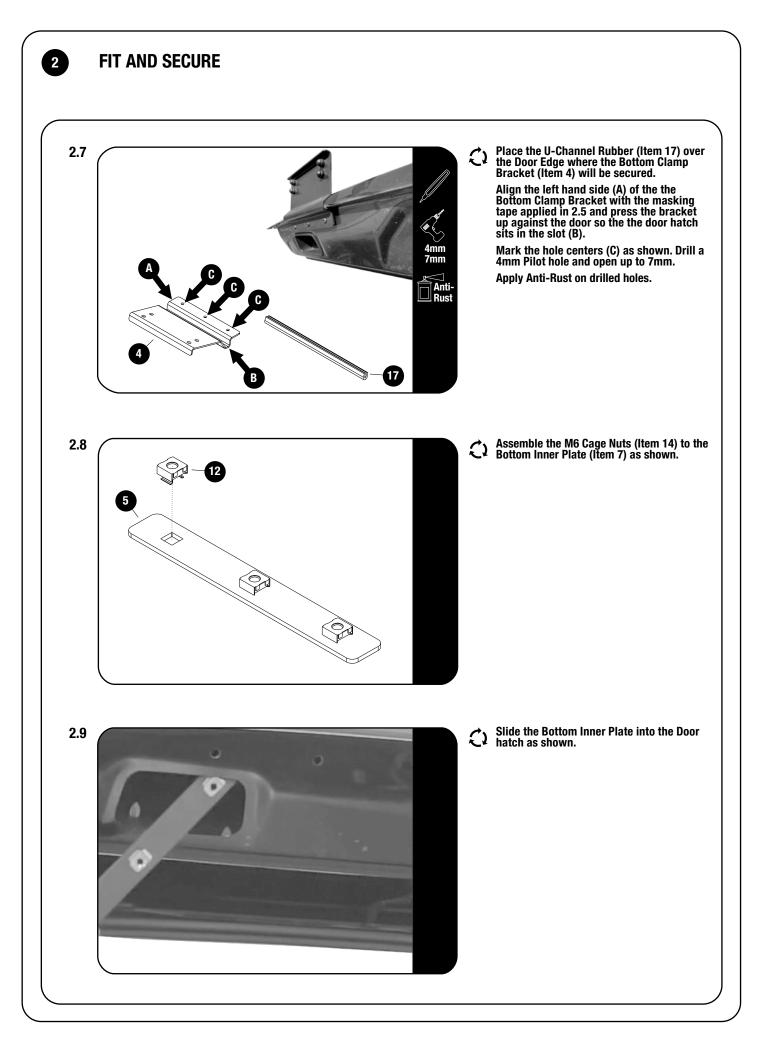

#### WWW.FRONTRUNNEROUTFITTERS.COM

**GET ORGANIZED** 

| IN T | HE BOX |                                 | IN T         | HE BO)      | K                             |               |                 |
|------|--------|---------------------------------|--------------|-------------|-------------------------------|---------------|-----------------|
| 1    | 1 X    | Ladder Top Step Bracket         | 16           | 4 X         | M8 Nut Cap                    |               |                 |
| 2    | 2 X    | Ladder Side Profile             | 17           | 1 X         | U-Channel Rubber (200mm Long) |               |                 |
| 3    | 1 X    | Bottom Mount Bracket            | 18           | 1 X         | M8 x 45 Button Head Bolt      |               |                 |
| 4    | 1 X    | Bottom Clamp Bracket            | 19           | 1 X         | M8 Hex Nut                    |               |                 |
| 5    | 1 X    | Bottom Inner Mount PLT          |              |             |                               |               |                 |
| 6    | 3 X    | Ladder Step                     | $\sim$       |             | •                             |               |                 |
| 7    | 6 X    | Thread Forming Screw M6 x 25    | TOOLS NEEDED |             |                               |               |                 |
| 8    | 6 X    | M6 x 16 Flange Button Head Bolt |              |             |                               |               |                 |
| 9    | 3 X    | M6 x 25 Button Head Bolt        |              | Tory        | 0                             | 6             | 4               |
| 10   | 4 X    | M8 x 30 Button Head Bolt        |              | Γorx<br>Γ30 | Anti-                         | Anti-<br>Rust | 🗶 🦉 4mm         |
| 11   | 4 X    | Aluminium Spacer 10mm           |              |             | Seize                         |               | ── <b>⊘</b> 7mm |
| 12   | 3 X    | M6 Cage Nut                     | 1            | >           | <i></i>                       | •             |                 |
| 13   | 4 X    | M8 Nyloc Nut                    |              | ,<br>,      | 10mm                          | Amm           | Masking         |
| 14   | 6 X    | M6 Nyloc Nut                    | Ma           | rker        | 6 13mm                        | 5mm           | Tape            |
| 15   | 6 X    | M6 Nut Cap                      |              |             | Denatured<br>Alcohol          | Torque Wr     | rench           |