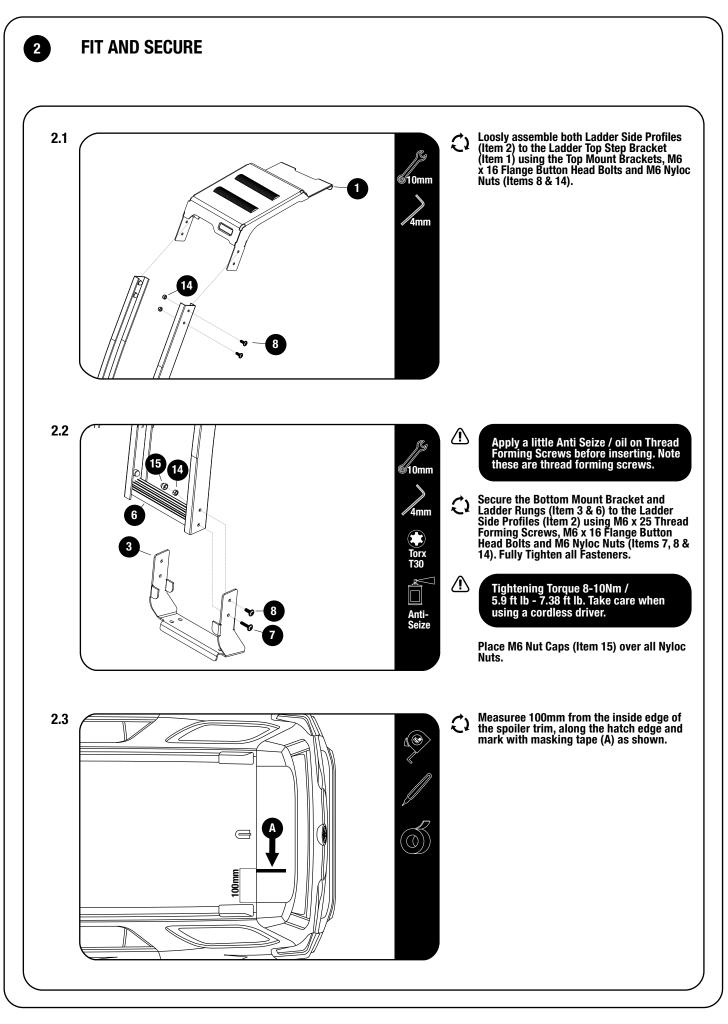

-                         | Anti-<br>Rust | 🗶 🦉 4mm         |
| 11   | 4 X    | Aluminium Spacer 10mm           |              |             | Seize                         |               | ── <b>⊘</b> 7mm |
| 12   | 3 X    | M6 Cage Nut                     | 1            | >           | <i></i>                       | •             |                 |
| 13   | 4 X    | M8 Nyloc Nut                    |              | ,<br>,      | 10mm                          | Amm           | Masking         |
| 14   | 6 X    | M6 Nyloc Nut                    | Ma           | rker        | 6 13mm                        | 5mm           | Tape            |
| 15   | 6 X    | M6 Nut Cap                      |              |             | Denatured<br>Alcohol          | Torque Wr     | rench           |











## FINISH

3

Congratulations! You did it. Take a step back and admire your work!



LATF002\_REV\_A02