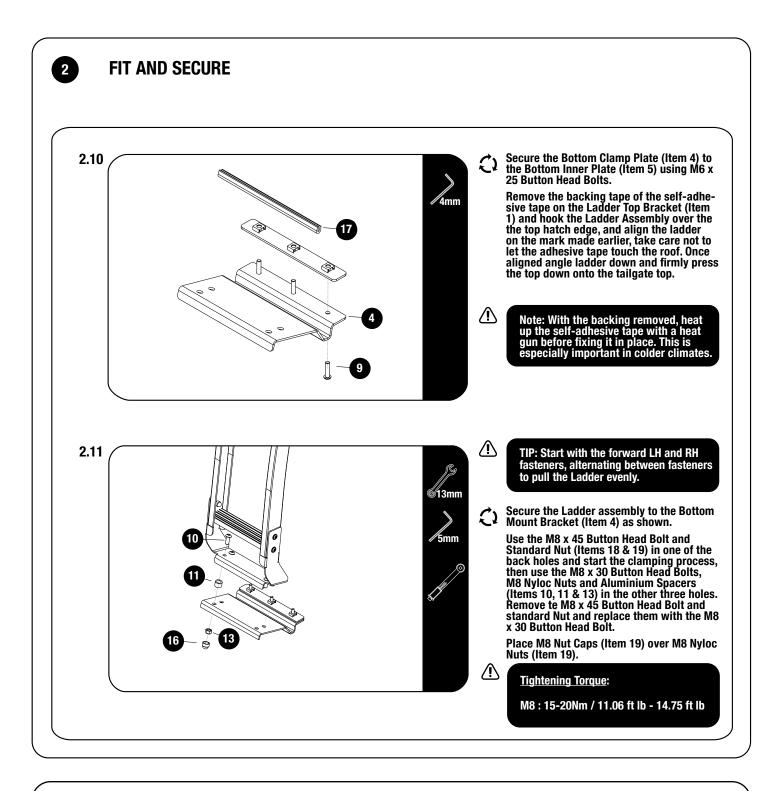

#### WWW.FRONTRUNNEROUTFITTERS.COM

**GET ORGANIZED** 

| IN T | HE BOX |                                 | IN T         | HE BO)      | K                             |               |                 |
|------|--------|---------------------------------|--------------|-------------|-------------------------------|---------------|-----------------|
| 1    | 1 X    | Ladder Top Step Bracket         | 16           | 4 X         | M8 Nut Cap                    |               |                 |
| 2    | 2 X    | Ladder Side Profile             | 17           | 1 X         | U-Channel Rubber (200mm Long) |               |                 |
| 3    | 1 X    | Bottom Mount Bracket            | 18           | 1 X         | M8 x 45 Button Head Bolt      |               |                 |
| 4    | 1 X    | Bottom Clamp Bracket            | 19           | 1 X         | M8 Hex Nut                    |               |                 |
| 5    | 1 X    | Bottom Inner Mount PLT          |              |             |                               |               |                 |
| 6    | 3 X    | Ladder Step                     | $\sim$       |             | •                             |               |                 |
| 7    | 6 X    | Thread Forming Screw M6 x 25    | TOOLS NEEDED |             |                               |               |                 |
| 8    | 6 X    | M6 x 16 Flange Button Head Bolt |              |             |                               |               |                 |
| 9    | 3 X    | M6 x 25 Button Head Bolt        |              | Tory        | 0                             | 6             | 4               |
| 10   | 4 X    | M8 x 30 Button Head Bolt        |              | Γorx<br>Γ30 | Anti-                         | Anti-<br>Rust | 🗶 🦉 4mm         |
| 11   | 4 X    | Aluminium Spacer 10mm           |              |             | Seize                         |               | ── <b>⊘</b> 7mm |
| 12   | 3 X    | M6 Cage Nut                     | 1            | >           | <i></i>                       | •             |                 |
| 13   | 4 X    | M8 Nyloc Nut                    |              | ,<br>,      | 10mm                          | Amm           | Masking         |
| 14   | 6 X    | M6 Nyloc Nut                    | Ma           | rker        | 6 13mm                        | 5mm           | Tape            |
| 15   | 6 X    | M6 Nut Cap                      |              |             | Denatured<br>Alcohol          | Torque Wr     | rench           |