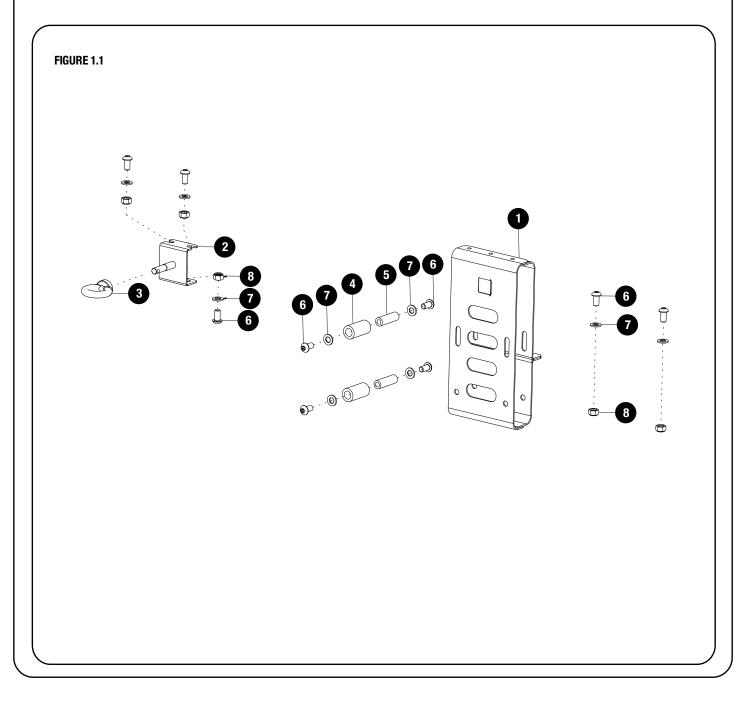

## GET ORGANIZED

1

| IN THE BOX |     |                                  |
|------------|-----|----------------------------------|
| 1          | 1 X | Axe Bracket                      |
| 2          | 1 X | Handle Bracket                   |
| 3          | 1 X | M10 Eye Nut                      |
| 4          | 2 X | Rubber Insert (13mm x 40mm Long) |
| 5          | 2 X | M8 Aluminium Bush OD 12 x 40     |
| 6          | 9 X | M8 x 20 Button Head Bolt         |
| 7          | 9 X | M8 x 16 x 1.6SS Flat Washer      |
| 8          | 5 X | M8 Nyloc Nut                     |