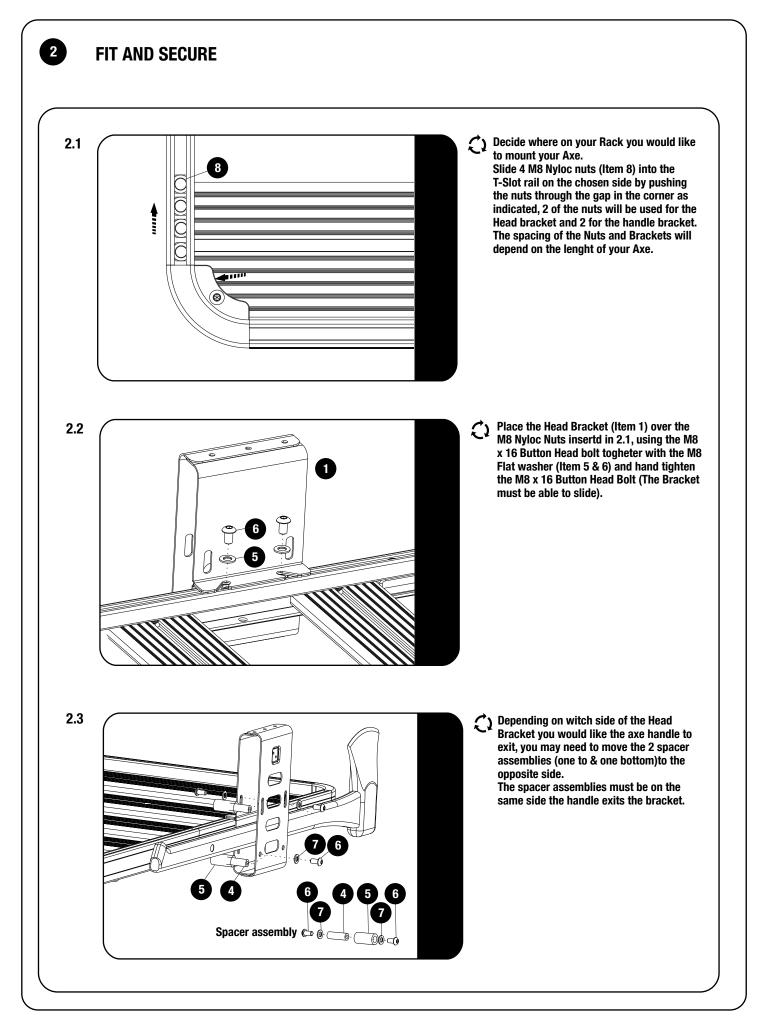

## GET ORGANIZED

1

| IN THE BOX |     |                                  |
|------------|-----|----------------------------------|
| 1          | 1 X | Axe Bracket                      |
| 2          | 1 X | Handle Bracket                   |
| 3          | 1 X | M10 Eye Nut                      |
| 4          | 2 X | Rubber Insert (13mm x 40mm Long) |
| 5          | 2 X | M8 Aluminium Bush OD 12 x 40     |
| 6          | 9 X | M8 x 20 Button Head Bolt         |
| 7          | 9 X | M8 x 16 x 1.6SS Flat Washer      |
| 8          | 5 X | M8 Nyloc Nut                     |