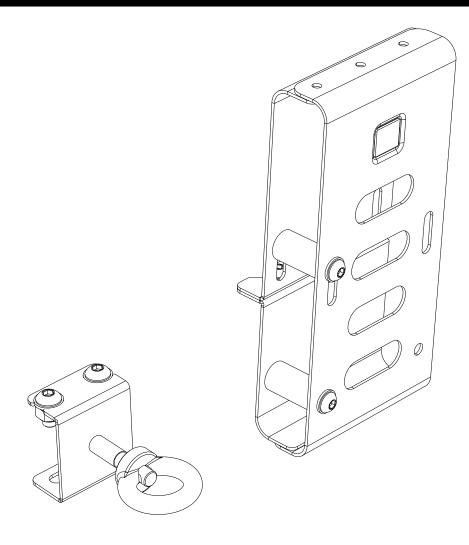

## GET ORGANIZED

1

| IN THE BOX |     |                                  |
|------------|-----|----------------------------------|
| 1          | 1 X | Axe Bracket                      |
| 2          | 1 X | Handle Bracket                   |
| 3          | 1 X | M10 Eye Nut                      |
| 4          | 2 X | Rubber Insert (13mm x 40mm Long) |
| 5          | 2 X | M8 Aluminium Bush OD 12 x 40     |
| 6          | 9 X | M8 x 20 Button Head Bolt         |
| 7          | 9 X | M8 x 16 x 1.6SS Flat Washer      |
| 8          | 5 X | M8 Nyloc Nut                     |