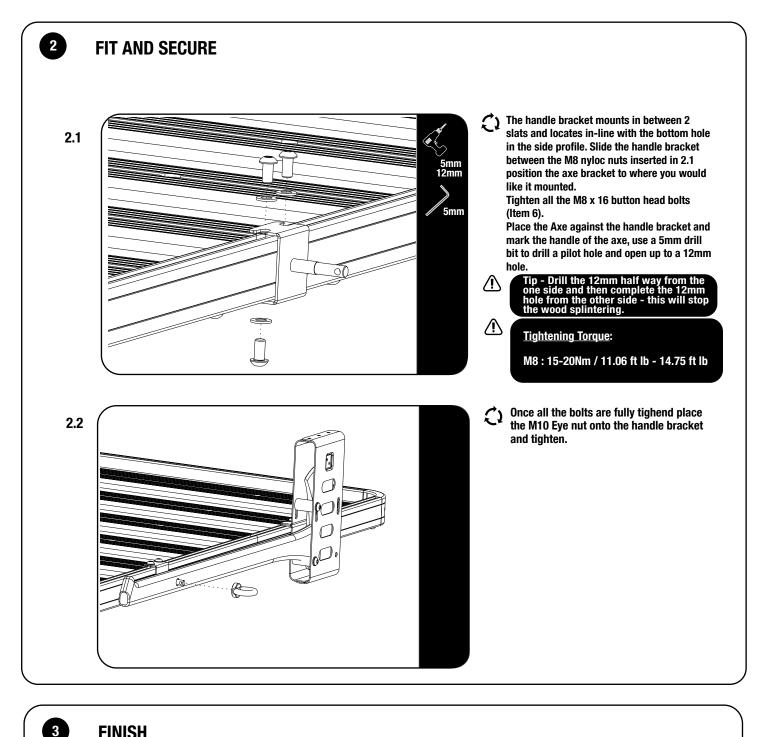

for any damage caused by the failure to install the product according to these instructions. Please call us if you have any questions about the installation of this product.

## GET ORGANIZED

1

| IN THE BOX |     |                                  |
|------------|-----|----------------------------------|
| 1          | 1 X | Axe Bracket                      |
| 2          | 1 X | Handle Bracket                   |
| 3          | 1 X | M10 Eye Nut                      |
| 4          | 2 X | Rubber Insert (13mm x 40mm Long) |
| 5          | 2 X | M8 Aluminium Bush OD 12 x 40     |
| 6          | 9 X | M8 x 20 Button Head Bolt         |
| 7          | 9 X | M8 x 16 x 1.6SS Flat Washer      |
| 8          | 5 X | M8 Nyloc Nut                     |

### **TOOLS NEEDED**



5mm

5mm 12mm







#### **FINISH**

Congratulations! You did it. Take a step back and admire your work!



### INSTALL OTHER VEHICLE AND RACK ACCESSORIES

Now's the time to visit your favorite Front Runner Dealer in person or online.

### Be sure to tag us. We love to see our gear in action! #FrontRunnerOutfitters #BornToRoam

Share your adventures on: **D f y** Ø