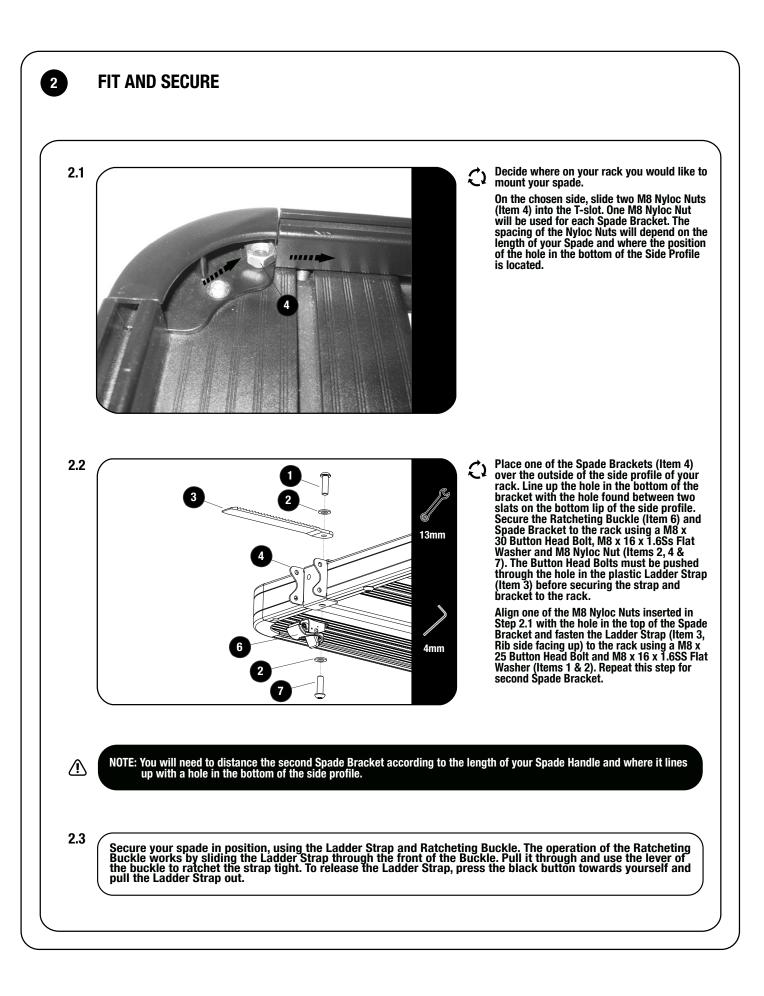

#### **GET ORGANIZED** 1 IN THE BOX **TOOLS NEEDED** 2 X M8 x 25 Button Head Bolt 1 C 2 4 X M8 x 16 x 1.6SS Flat Washer 3 2 X Ladder Strap 13mm 4mm 4 M8 Nyloc Nut 4 X 5 2 X Spade Bracket 6 2 X **Ratcheting Buckle** 7 M8 x 30 Button Head Bolt 2 X FIGURE 1.1 1 2 3 C TITITITITITITITITITI 4 9 1

5

6

7

Ø