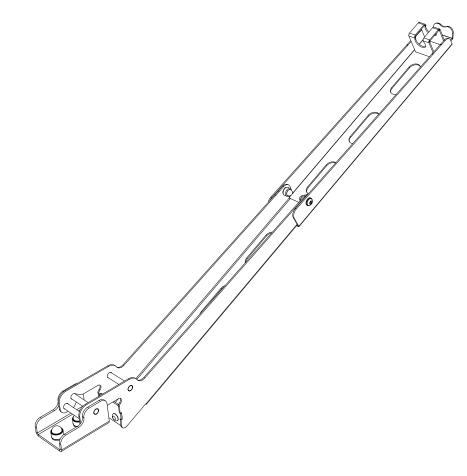

# 1 **GET ORGANIZED** Here is what you are looking at for RRAC028 IN THE BOX **TOOLS NEEDED** 1 1 X Shower Arm 2 2 X M8 Nut Cap 3 2 X M8 Nyloc Nut 13MM 13MM 4 2 X M8 x 16 x 1.6 SS Flat Washer 5 Shower Mount 1 X M8 x 16 Hex Bolt 6 2 X FIGURE 1.1 1 2 1 ۲