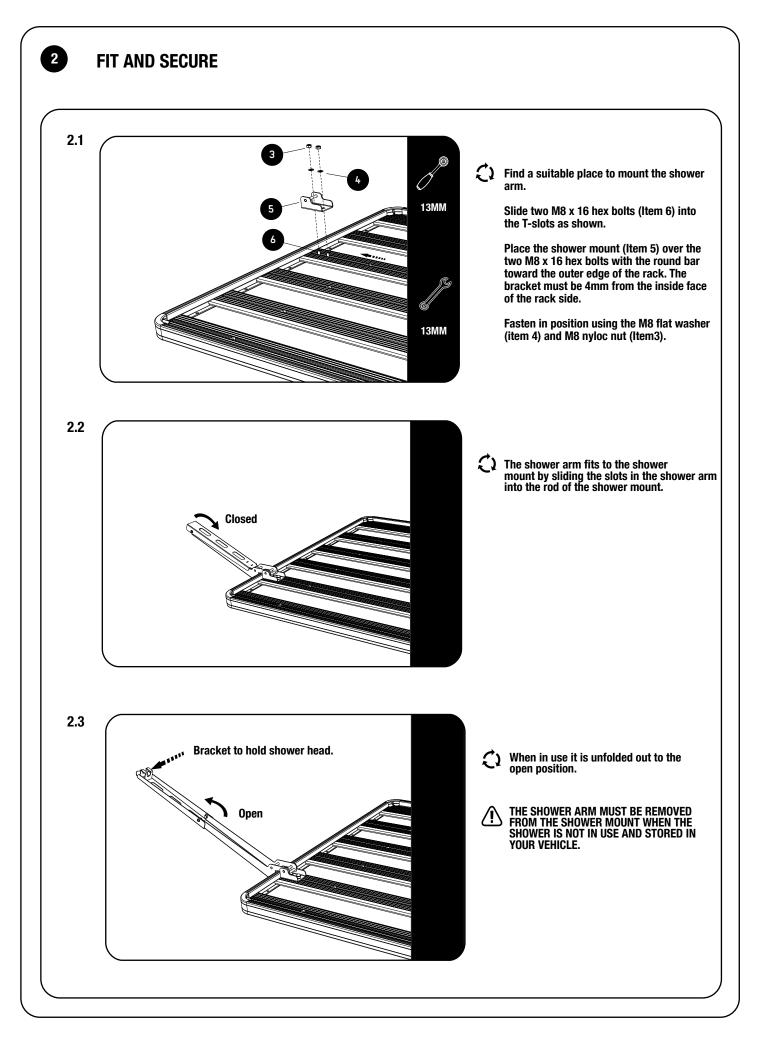

# 1 **GET ORGANIZED** Here is what you are looking at for RRAC028 IN THE BOX **TOOLS NEEDED** 1 1 X Shower Arm 2 2 X M8 Nut Cap 3 2 X M8 Nyloc Nut 13MM 13MM 4 2 X M8 x 16 x 1.6 SS Flat Washer 5 Shower Mount 1 X M8 x 16 Hex Bolt 6 2 X FIGURE 1.1 1 2 1 ۲